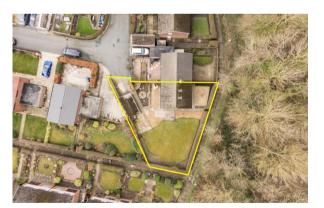

- 3 bedrooms / 2 reception rooms
- Idyllic, peaceful setting
- Easy access into Haigh Hall
- 1259 SQFT

Enviably located on the highly prized Balniel Walk in Whelley on what is comfortably the close's best spot & occupying a substantial corner plot position overlooking mature trees and next to pretty woodland - this spacious & beautifully presented semi-detached property would be the perfect purchase for a range of clients seeking a quiet, peaceful setting and excellent value for money. The home rests a stone's throw to the picturesque Plantations so access into the stunning Haigh Hall estate & its hundreds of acres of pretty woodland is literally on the property's doorstep. Homes rarely come on the market here & particularly in spots as good as this one, so early inspection is essential. Set across two floors plus a converted loft, the home totals a very generous 1259 square feet of impressive living space that in brief comprises; a welcoming entrance hallway with elegant oak staircase & wc / cloaks, there is a beautiful main lounge with feature fireplace, rear dining room plus a fitted kitchen (which has the potential to be knocked through, creating a more contemporary open plan design). Upstairs, there are three bedrooms all with fitted units, plus a modern fully tiled family bathroom suite. There is a fixed staircase which gives access to a professional loft conversion which could have various uses. Externally the plot and setting here are key selling features - the home benefits from gardens to the front, side & rear which are mature, well stocked and have patios for sitting out and enjoying the peaceful. tree-lined setting. There is ample space to the side to extend the property, should clients wish, plus there is also a driveway & detached garage for parking / storage. Early viewings are highly recommended on this superior family home.