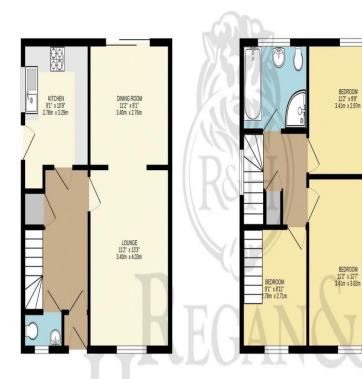

# HALLWORTH

TOTAL FLOOR AREA: 1259 sq.ft. (116.9 sq.m.) approx.

Whilst every attempt has been made to ensure the accuracy of the floorplan contained here, measurements of doors, windows, rooms and any other items are approximate and no responsibility is taken for any error, omission or mis-statement. This plan is for illustrative purposes only and should be used as such by any prospective purchaser. The services, systems and appliances shown have not been tested and no guarantee as to their operability or efficiency can be given.