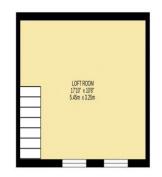

- 3 bedrooms / 2 reception rooms
- Idyllic, peaceful setting
- Easy access into Haigh Hall
- 1259 SQFT

Enviably located on the highly prized Balniel Walk in Whelley on what is comfortably the close's best spot & occupying a substantial corner plot position overlooking mature trees and next to pretty woodland - this spacious & beautifully presented semi-detached property would be the perfect purchase for a range of clients seeking a quiet, peaceful setting and excellent value for money. The home rests a stone's throw to the picturesque Plantations so access into the stunning Haigh Hall estate & its hundreds of acres of pretty woodland is literally on the property's doorstep. Homes rarely come on the market here & particularly in spots as good as this one, so early inspection is essential. Set across two floors plus a converted loft, the home totals a very generous 1259 square feet of impressive living space that in brief comprises; a welcoming entrance hallway with elegant oak staircase & wc / cloaks, there is a beautiful main lounge with feature fireplace, rear dining room plus a fitted kitchen (which has the potential to be knocked through, creating a more contemporary open plan design). Upstairs, there are three bedrooms all with fitted units, plus a modern fully tiled family bathroom suite. There is a fixed staircase which gives access to a professional loft conversion which could have various uses. Externally the plot and setting here are key selling features - the home benefits from gardens to the front, side & rear which are mature, well stocked and have patios for sitting out and enjoying the peaceful. tree-lined setting. There is ample space to the side to extend the property, should clients wish, plus there is also a driveway & detached garage for parking / storage. Early viewings are highly recommended on this superior family home.