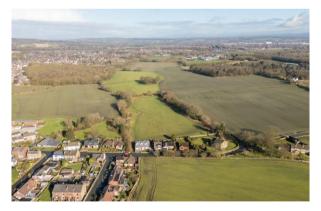

Located in the charming hamlet of Longshaw in Billinge, this fantastic two bed detached dormer bungalow sits on a generous sized plot and boasts some truly breath-taking open aspect views and mature gardens to front and rear. This is a fantastic opportunity to purchase a property along one of the best streets in the village and is offered for sale with vacant possession. Park Road offers a spacious entrance hallway giving access to impressive open plan living space comprising a lounge / sitting room located to the front of the property and dining room to rear. A feature of this house is every room boasts large windows that flooding the accommodation with lots of natural light as well as enjoying fantastic views over the gardens and often open countryside beyond. Downstairs off the hallway there is a good-sized utility room and WC plus the kitchen which has been recently updated and features stylish shaker style units and built in appliances. Upstairs there is a large master bedroom located to the rear of the property and another double sized bedroom to the front along with a shower room. Both bedrooms enjoy rather splendid views over the greenbelt countryside. Externally the property has low maintenance and immaculately maintained gardens to the front and rear together with a large driveway which leads to a detached garage with attached washroom/store which could easily be converted into a lovely garden office. Both gardens are not overlooked with far reaching views. The property is in excellent condition throughout but needs some modernisation. Being close to the village centre and all its amenities, transport links and schools makes this a fantastic opportunity to purchase what is a fantastic property.