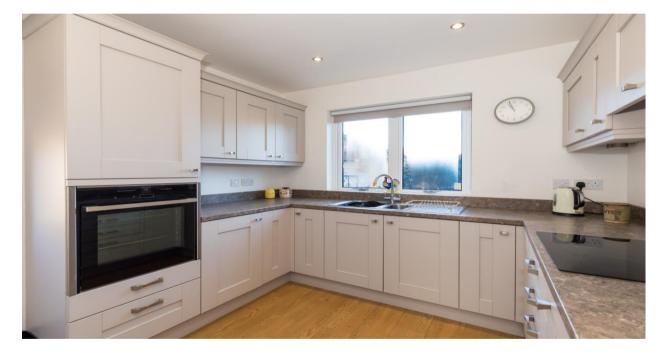

Located in the charming hamlet of Longshaw in Billinge, this fantastic two bed detached dormer bungalow sits on a generous sized plot and boasts some truly breath-taking open aspect views and mature gardens to front and rear. This is a fantastic opportunity to purchase a property along one of the best streets in the village and is offered for sale with vacant possession. Park Road offers a spacious entrance hallway giving access to impressive open plan living space comprising a lounge / sitting room located to the front of the property and dining room to rear. A feature of this house is every room boasts large windows that flooding the accommodation with lots of natural light as well as enjoying fantastic views over the gardens and often open countryside beyond. Downstairs off the hallway there is a good-sized utility room and WC plus the kitchen which has been recently updated and features stylish shaker style units and built in appliances. Upstairs there is a large master bedroom located to the rear of the property and another double sized bedroom to the front along with a shower room. Both bedrooms enjoy rather splendid views over the greenbelt countryside. Externally the property has low maintenance and immaculately maintained gardens to the front and rear together with a large driveway which leads to a detached garage with attached washroom/store which could easily be converted into a lovely garden office. Both gardens are not overlooked with far reaching views. The property is in excellent condition throughout but needs some modernisation. Being close to the village centre and all its amenities, transport links and schools makes this a fantastic opportunity to purchase what is a fantastic property.