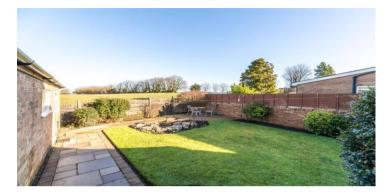

Located in the charming hamlet of Longshaw in Billinge, this fantastic two bed detached dormer bungalow sits on a generous sized plot and boasts some truly breath-taking open aspect views and mature gardens to front and rear. This is a fantastic opportunity to purchase a property along one of the best streets in the village and is offered for sale with vacant possession. Park Road offers a spacious entrance hallway giving access to impressive open plan living space comprising a lounge / sitting room located to the front of the property and dining room to rear. A feature of this house is every room boasts large windows that flooding the accommodation with lots of natural light as well as enjoying fantastic views over the gardens and often open countryside beyond. Downstairs off the hallway there is a good-sized utility room and WC plus the kitchen which has been recently updated and features stylish shaker style units and built in appliances. Upstairs there is a large master bedroom located to the rear of the property and another double sized bedroom to the front along with a shower room. Both bedrooms enjoy rather splendid views over the greenbelt countryside. Externally the property has low maintenance and immaculately maintained gardens to the front and rear together with a large driveway which leads to a detached garage with attached washroom/store which could easily be converted into a lovely garden office. Both gardens are not overlooked with far reaching views. The property is in excellent condition throughout but needs some modernisation. Being close to the village centre and all its amenities, transport links and schools makes this a fantastic opportunity to purchase what is a fantastic property.