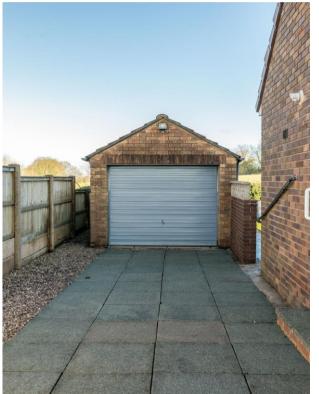

Located in the charming hamlet of Longshaw in Billinge, this fantastic two bed detached dormer bungalow sits on a generous sized plot and boasts some truly breath-taking open aspect views and mature gardens to front and rear. This is a fantastic opportunity to purchase a property along one of the best streets in the village and is offered for sale with vacant possession. Park Road offers a spacious entrance hallway giving access to impressive open plan living space comprising a lounge / sitting room located to the front of the property and dining room to rear. A feature of this house is every room boasts large windows that flooding the accommodation with lots of natural light as well as enjoying fantastic views over the gardens and often open countryside beyond. Downstairs off the hallway there is a good-sized utility room and WC plus the kitchen which has been recently updated and features stylish shaker style units and built in appliances. Upstairs there is a large master bedroom located to the rear of the property and another double sized bedroom to the front along with a shower room. Both bedrooms enjoy rather splendid views over the greenbelt countryside. Externally the property has low maintenance and immaculately maintained gardens to the front and rear together with a large driveway which leads to a detached garage with attached washroom/store which could easily be converted into a lovely garden office. Both gardens are not overlooked with far reaching views. The property is in excellent condition throughout but needs some modernisation. Being close to the village centre and all its amenities, transport links and schools makes this a fantastic opportunity to purchase what is a fantastic property.