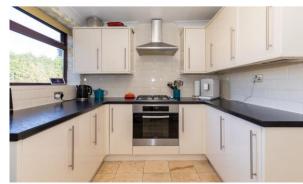

- Popular main road setting
- Private and mature rear garden
- 1260 SQFT

Enviably positioned along the highly prized Orrell Road in & offering superb internal presentation throughout - this very deceptive semi-detached family home provides a generous 1260 square feet of well planned living space & simply must be viewed to be fully appreciated. The property enjoys a popular main road position within walking distance of St Peters Catholic High School, plus within the catchment for the area's acclaimed primary schools & is just a 2 minute drive to the M6 / M58 motorway links with views of Winter Hill to the rear. Internally the home has undergone various upgrades and improvements over recent years & in brief comprises; a main hallway, beautiful front lounge with feature bay window & log burner, a rear dining room which also boasts an elegant log burner & has French Doors that lead out onto the rear garden. There is a modern fitted kitchen extension plus a separate utility room. Upstairs there are three generously sized bedrooms with fitted units to the master bed, plus there is a stylish, upgraded principal bathroom with underfloor heating. Externally the gardens here are a significant selling feature. The rear is mature, notably private & more than large enough to accommodate extensions or even a stand alone summerhouse/ home office, should clients wish. ( subject to the relevant permissions ) The front boasts an extensive flagged driveway which provides ample off road parking for up to five cars plus there is access to a detached garage at the rear. Early viewings are highly recommended on this beautifully presented home. The property is Freehold.