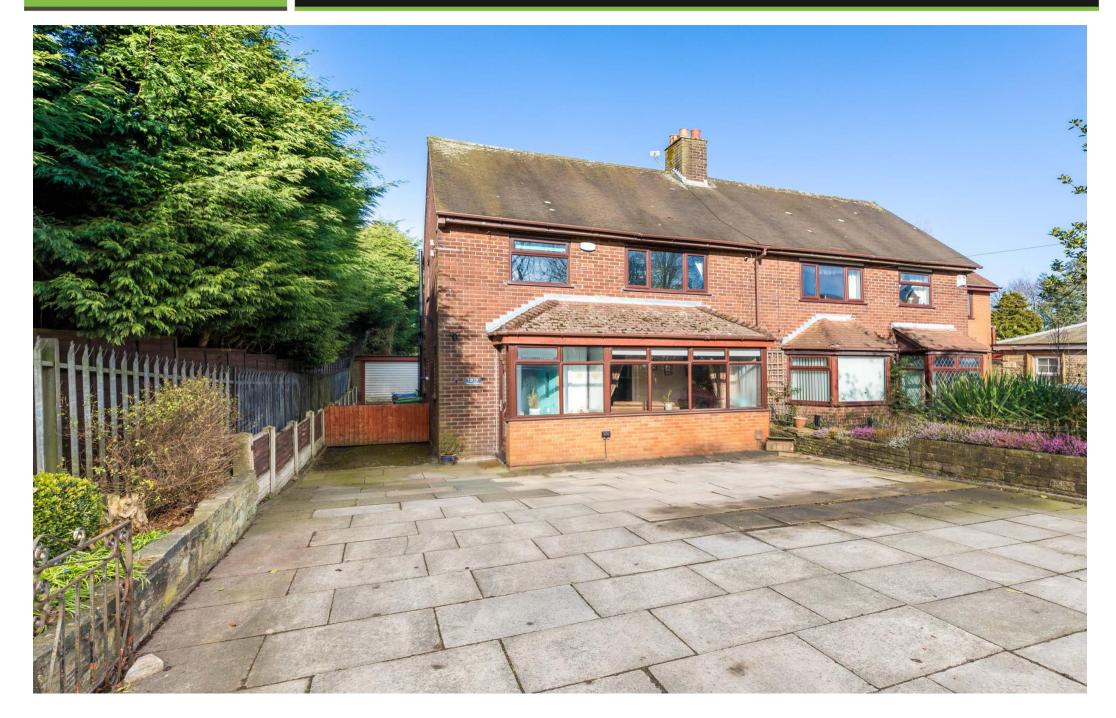

## 120b, Orrell Road, Orrell, WN5 8HB

Superb semi-detached family home offering a generous 1260 SQFT.

- Superb semi-detached family home
- 3 bedrooms / 3 reception rooms
- Beautifully presented throughout
- Spacious overall plot
- Viewings essential

- Popular main road setting
- Private and mature rear garden
- 1260 SQFT

Enviably positioned along the highly prized Orrell Road in & offering superb internal presentation throughout - this very deceptive semi-detached family home provides a generous 1260 square feet of well planned living space & simply must be viewed to be fully appreciated. The property enjoys a popular main road position within walking distance of St Peters Catholic High School, plus within the catchment for the area's acclaimed primary schools & is just a 2 minute drive to the M6 / M58 motorway links with views of Winter Hill to the rear. Internally the home has undergone various upgrades and improvements over recent years & in brief comprises; a main hallway, beautiful front lounge with feature bay window & log burner, a rear dining room which also boasts an elegant log burner & has French Doors that lead out onto the rear garden. There is a modern fitted kitchen extension plus a separate utility room. Upstairs there are three generously sized bedrooms with fitted units to the master bed, plus there is a stylish, upgraded principal bathroom with underfloor heating. Externally the gardens here are a significant selling feature. The rear is mature, notably private & more than large enough to accommodate extensions or even a stand alone summerhouse/ home office, should clients wish. ( subject to the relevant permissions ) The front boasts an extensive flagged driveway which provides ample off road parking for up to five cars plus there is access to a detached garage at the rear. Early viewings are highly recommended on this beautifully presented home. The property is Freehold.