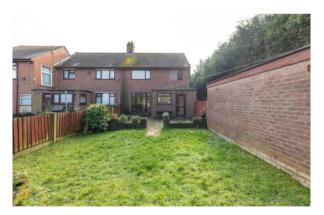

- Popular main road setting
- Private and mature rear garden
- 1260 SQFT

Enviably positioned along the highly prized Orrell Road in & offering superb internal presentation throughout - this very deceptive semi-detached family home provides a generous 1260 square feet of well planned living space & simply must be viewed to be fully appreciated. The property enjoys a popular main road position within walking distance of St Peters Catholic High School, plus within the catchment for the area's acclaimed primary schools & is just a 2 minute drive to the M6 / M58 motorway links with views of Winter Hill to the rear. Internally the home has undergone various upgrades and improvements over recent years & in brief comprises; a main hallway, beautiful front lounge with feature bay window & log burner, a rear dining room which also boasts an elegant log burner & has French Doors that lead out onto the rear garden. There is a modern fitted kitchen extension plus a separate utility room. Upstairs there are three generously sized bedrooms with fitted units to the master bed, plus there is a stylish, upgraded principal bathroom with underfloor heating. Externally the gardens here are a significant selling feature. The rear is mature, notably private & more than large enough to accommodate extensions or even a stand alone summerhouse/ home office, should clients wish. ( subject to the relevant permissions ) The front boasts an extensive flagged driveway which provides ample off road parking for up to five cars plus there is access to a detached garage at the rear. Early viewings are highly recommended on this beautifully presented home. The property is Freehold.