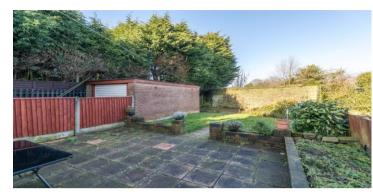

- Popular main road setting
- Private and mature rear garden
- 1260 SQFT

Enviably positioned along the highly prized Orrell Road in & offering superb internal presentation throughout - this very deceptive semi-detached family home provides a generous 1260 square feet of well planned living space & simply must be viewed to be fully appreciated. The property enjoys a popular main road position within walking distance of St Peters Catholic High School, plus within the catchment for the area's acclaimed primary schools & is just a 2 minute drive to the M6 / M58 motorway links with views of Winter Hill to the rear. Internally the home has undergone various upgrades and improvements over recent years & in brief comprises; a main hallway, beautiful front lounge with feature bay window & log burner, a rear dining room which also boasts an elegant log burner & has French Doors that lead out onto the rear garden. There is a modern fitted kitchen extension plus a separate utility room. Upstairs there are three generously sized bedrooms with fitted units to the master bed, plus there is a stylish, upgraded principal bathroom with underfloor heating. Externally the gardens here are a significant selling feature. The rear is mature, notably private & more than large enough to accommodate extensions or even a stand alone summerhouse/ home office, should clients wish. ( subject to the relevant permissions ) The front boasts an extensive flagged driveway which provides ample off road parking for up to five cars plus there is access to a detached garage at the rear. Early viewings are highly recommended on this beautifully presented home. The property is Freehold.