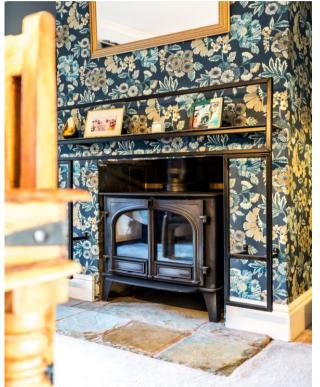

- Popular main road setting
- Private and mature rear garden
- 1260 SQFT

Enviably positioned along the highly prized Orrell Road in & offering superb internal presentation throughout - this very deceptive semi-detached family home provides a generous 1260 square feet of well planned living space & simply must be viewed to be fully appreciated. The property enjoys a popular main road position within walking distance of St Peters Catholic High School, plus within the catchment for the area's acclaimed primary schools & is just a 2 minute drive to the M6 / M58 motorway links with views of Winter Hill to the rear. Internally the home has undergone various upgrades and improvements over recent years & in brief comprises; a main hallway, beautiful front lounge with feature bay window & log burner, a rear dining room which also boasts an elegant log burner & has French Doors that lead out onto the rear garden. There is a modern fitted kitchen extension plus a separate utility room. Upstairs there are three generously sized bedrooms with fitted units to the master bed, plus there is a stylish, upgraded principal bathroom with underfloor heating. Externally the gardens here are a significant selling feature. The rear is mature, notably private & more than large enough to accommodate extensions or even a stand alone summerhouse/ home office, should clients wish. ( subject to the relevant permissions ) The front boasts an extensive flagged driveway which provides ample off road parking for up to five cars plus there is access to a detached garage at the rear. Early viewings are highly recommended on this beautifully presented home. The property is Freehold.