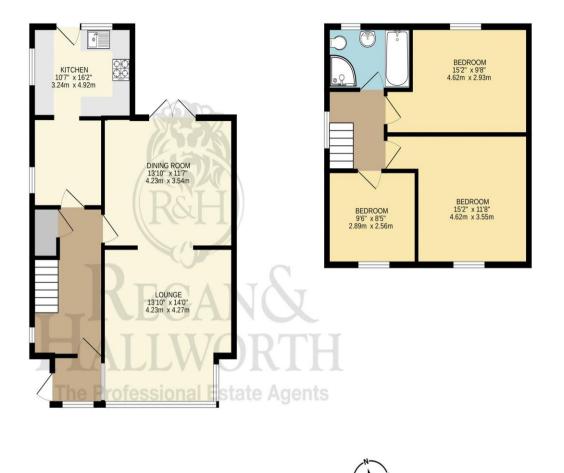

TOTAL FLOOR AREA : 1260 sq.ft. (117.1 sq.m.) approx. Whilst every attempt has been made to ensure the accuracy of the floorplan contained here, measurements of doors, windows, rooms and any other items are approximate and no responsibility is taken for any eror, omission om ins statement. This plan is for illustrative purposes only and should be used a save to by any prospective purchaser. The services, systems and appliances shown have not been tested and no guarantee as to their operability or efficiency can be given. Made with Metropix £2025