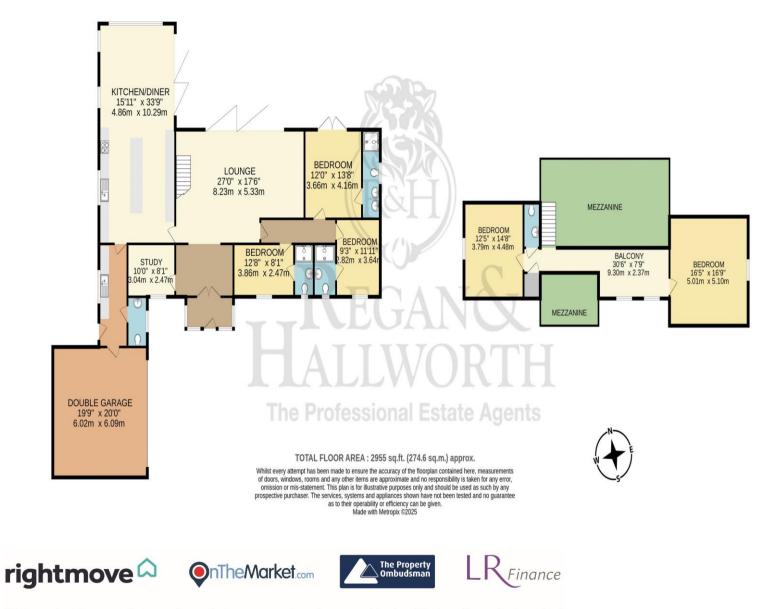

Astonishing amount of floor

2955 SQFT

Tucked away down a gated, secluded, little-known private road just off Robin Hill Lane in Standish & occupying a beautiful & landscaped plot - this luxury. individually designed detached bungalow totals a substantial 2955 square feet of impeccable living space that simply must be viewed to be fully appreciated. Boasting considerable eye-catching kerb appeal, the property was built in 2018 by the current owners to exacting standards throughout. Set across two floors, with no expense spared, the property boasts a wonderful open plan design that incorporates a light & spacious feel & in brief comprises; a superb entrance hallway which boasts a stunning feature vaulted ceiling & opens into a superb main lounge with double height ceiling & striking galleried landing with oak & glass. The lounge itself benefits from underfloor heating, as does all of the ground floor, plus a set of bi-folding doors that open out onto the rear garden. Off the lounge is a high quality fitted kitchen diner which measures in excess of 33ft in length & is the perfect space for entertaining & families, alike. The kitchen itself is finished with a range of quality integrated appliances, a large central island, quartz worktops, plus there is a large vaulted ceiling morning room with floor to ceiling glass apex, bi-folding doors that lead out onto the garden & a feature oak beamed truss. Off the kitchen is a useful utility room, wc / cloaks & internal access to the garage. There are three beautiful bedrooms on the ground floor, all of which have their own luxury en-suites, plus there is a study room / home office. Upstairs, there are a further two rooms off the impressive mezzanine balcony, a double bedroom and the additional room is currently being used as a bar/ games room, plus a wc. Externally, the home boasts a superb landscaped plot which boasts gardens that wrap around the entire property. The garden has quality Indian Stone patio areas, outside lighting, walls & fencing. The property also benefits from a burglar alarm and security cameras. There is also a generous driveway which leads to the double garage which has an electric door. Early inspection is essential to appreciate the size and quality of this home.