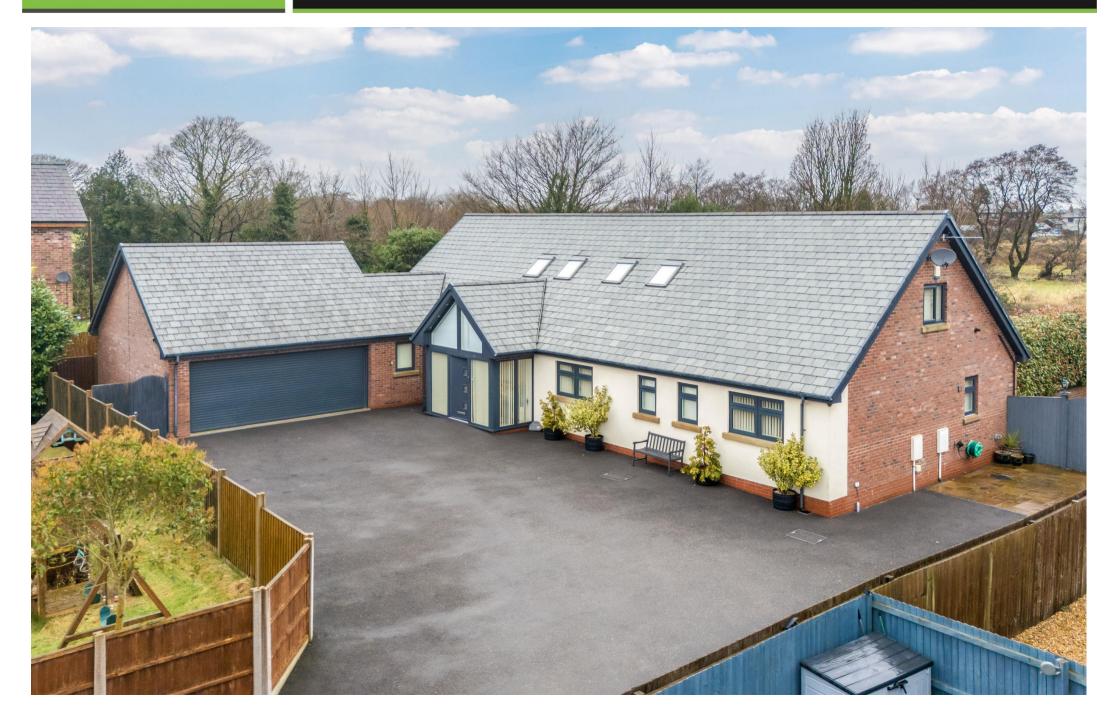

## The Bungalow, Robin Hill Lane Farm East, Standish, WN6 0PS

Luxury, individually designed home offering an astonishing 2955 SQFT of stylish living space

- Stunning individual detached bungalow
- 5 bedrooms / 3 reception rooms
- Luxury, bespoke finish
- Inspiring open plan design
- Beautiful landscaped gardens
- space
- Secluded, gated, private setting

Astonishing amount of floor

2955 SQFT

Tucked away down a gated, secluded, little-known private road just off Robin Hill Lane in Standish & occupying a beautiful & landscaped plot - this luxury. individually designed detached bungalow totals a substantial 2955 square feet of impeccable living space that simply must be viewed to be fully appreciated. Boasting considerable eye-catching kerb appeal, the property was built in 2018 by the current owners to exacting standards throughout. Set across two floors, with no expense spared, the property boasts a wonderful open plan design that incorporates a light & spacious feel & in brief comprises; a superb entrance hallway which boasts a stunning feature vaulted ceiling & opens into a superb main lounge with double height ceiling & striking galleried landing with oak & glass. The lounge itself benefits from underfloor heating, as does all of the ground floor, plus a set of bi-folding doors that open out onto the rear garden. Off the lounge is a high quality fitted kitchen diner which measures in excess of 33ft in length & is the perfect space for entertaining & families, alike. The kitchen itself is finished with a range of quality integrated appliances, a large central island, quartz worktops, plus there is a large vaulted ceiling morning room with floor to ceiling glass apex, bi-folding doors that lead out onto the garden & a feature oak beamed truss. Off the kitchen is a useful utility room, wc / cloaks & internal access to the garage. There are three beautiful bedrooms on the ground floor, all of which have their own luxury en-suites, plus there is a study room / home office. Upstairs, there are a further two rooms off the impressive mezzanine balcony, a double bedroom and the additional room is currently being used as a bar/ games room, plus a wc. Externally, the home boasts a superb landscaped plot which boasts gardens that wrap around the entire property. The garden has quality Indian Stone patio areas, outside lighting, walls & fencing. The property also benefits from a burglar alarm and security cameras. There is also a generous driveway which leads to the double garage which has an electric door. Early inspection is essential to appreciate the size and quality of this home.