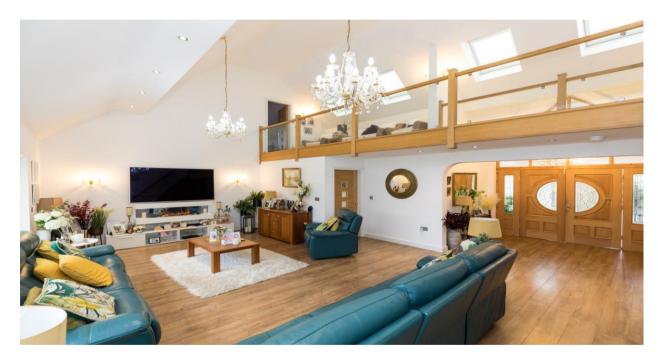

Astonishing amount of floor

2955 SQFT

Tucked away down a gated, secluded, little-known private road just off Robin Hill Lane in Standish & occupying a beautiful & landscaped plot - this luxury. individually designed detached bungalow totals a substantial 2955 square feet of impeccable living space that simply must be viewed to be fully appreciated. Boasting considerable eye-catching kerb appeal, the property was built in 2018 by the current owners to exacting standards throughout. Set across two floors, with no expense spared, the property boasts a wonderful open plan design that incorporates a light & spacious feel & in brief comprises; a superb entrance hallway which boasts a stunning feature vaulted ceiling & opens into a superb main lounge with double height ceiling & striking galleried landing with oak & glass. The lounge itself benefits from underfloor heating, as does all of the ground floor, plus a set of bi-folding doors that open out onto the rear garden. Off the lounge is a high quality fitted kitchen diner which measures in excess of 33ft in length & is the perfect space for entertaining & families, alike. The kitchen itself is finished with a range of quality integrated appliances, a large central island, quartz worktops, plus there is a large vaulted ceiling morning room with floor to ceiling glass apex, bi-folding doors that lead out onto the garden & a feature oak beamed truss. Off the kitchen is a useful utility room, wc / cloaks & internal access to the garage. There are three beautiful bedrooms on the ground floor, all of which have their own luxury en-suites, plus there is a study room / home office. Upstairs, there are a further two rooms off the impressive mezzanine balcony, a double bedroom and the additional room is currently being used as a bar/ games room, plus a wc. Externally, the home boasts a superb landscaped plot which boasts gardens that wrap around the entire property. The garden has quality Indian Stone patio areas, outside lighting, walls & fencing. The property also benefits from a burglar alarm and security cameras. There is also a generous driveway which leads to the double garage which has an electric door. Early inspection is essential to appreciate the size and quality of this home.