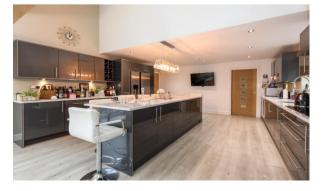

Astonishing amount of floor

2955 SQFT

Tucked away down a gated, secluded, little-known private road just off Robin Hill Lane in Standish & occupying a beautiful & landscaped plot - this luxury. individually designed detached bungalow totals a substantial 2955 square feet of impeccable living space that simply must be viewed to be fully appreciated. Boasting considerable eye-catching kerb appeal, the property was built in 2018 by the current owners to exacting standards throughout. Set across two floors, with no expense spared, the property boasts a wonderful open plan design that incorporates a light & spacious feel & in brief comprises; a superb entrance hallway which boasts a stunning feature vaulted ceiling & opens into a superb main lounge with double height ceiling & striking galleried landing with oak & glass. The lounge itself benefits from underfloor heating, as does all of the ground floor, plus a set of bi-folding doors that open out onto the rear garden. Off the lounge is a high quality fitted kitchen diner which measures in excess of 33ft in length & is the perfect space for entertaining & families, alike. The kitchen itself is finished with a range of quality integrated appliances, a large central island, quartz worktops, plus there is a large vaulted ceiling morning room with floor to ceiling glass apex, bi-folding doors that lead out onto the garden & a feature oak beamed truss. Off the kitchen is a useful utility room, wc / cloaks & internal access to the garage. There are three beautiful bedrooms on the ground floor, all of which have their own luxury en-suites, plus there is a study room / home office. Upstairs, there are a further two rooms off the impressive mezzanine balcony, a double bedroom and the additional room is currently being used as a bar/ games room, plus a wc. Externally, the home boasts a superb landscaped plot which boasts gardens that wrap around the entire property. The garden has quality Indian Stone patio areas, outside lighting, walls & fencing. The property also benefits from a burglar alarm and security cameras. There is also a generous driveway which leads to the double garage which has an electric door. Early inspection is essential to appreciate the size and quality of this home.