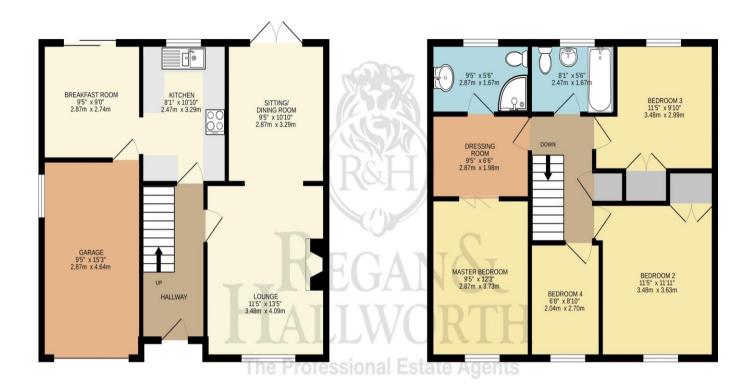

GROUND FLOOR 637 sq.ft. (59.2 sq.m.) approx. 1ST FLOOR 652 sq.ft. (60.6 sq.m.) approx.

Whilst every attempt has been made to ensure the accuracy of the floorplan contained here, measurements of doors, windows, rooms and any other items are approximate and no responsibility is taken for any eror, omission or mis-statement. This plan is for illustrative purposes only and should be used as such by any prospective purchaser. The services, systems and appliances shown have not been tested and no guarantee as to their operability or efficiency can be given.

Made with Metropix 2025

We do our best to ensure that our sales particulars are accurate and are not misleading. We also ask our clients to check their own sales particulars and verify the information contained in them is correct. However, fixtures and fittings and appliances have not been tested and therefore no guarantee can be given that they are in working order. All measurements and land sizes are quoted approximately. **Tenure** - Regan & hallworth have not had sight of the title documents and therefore the buyer is advised to obtain verification from their solicitors or surveyor. **Council Tax** - You are advised to contact the local authority for details. **Wigan:** 01942 244991 | **West Lancashire:** 01695 585258 | **Chorley:** 01257 515151. If there is any point of particular interest to you please contact us and we will be pleased to check the information.