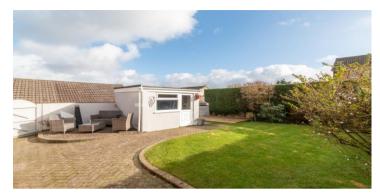

Totalling an impressive 1289 square feet of well presented & generous living space - this beautifully presented, four bed semi-detached family home is located in a quiet and highly sought after residential cul-de-sac right in the heart of Upholland. Hallbridge Gardens is conveniently located a short drive from the M6 / M58 motorway, plus in the catchment for the area's highly acclaimed schools & various amenities. The property itself benefits from a substantial two storey side extension, resulting in a property that offers excellent £ per SQFT value for today's busy market. The internal presentation is excellent throughout, offering light, modern decor and a superb finish from top to bottom with our client replacing both the kitchen & bathroom within the last 6 / 7 years. In brief the home comprises; an entrance hallway, large front lounge with feature fireplace, a rear dining room with French Doors that open out onto the garden, a modern fitted kitchen with smart, high gloss units and a range of integrated appliances plus a rear breakfast room / poss utility. Upstairs there are four beds, with a stylish ensuite & walk-in wardrobe off the master bedroom and a contemporary bathroom suite. Externally there are beautifully presented & mature front and rear gardens, with the rear enjoying a sunny, southerly aspect & boasting a block-paved patio, decked patio and lawn, plus a detached store. To the front there is a driveway for off road parking that leads to the larger than average integral garage. Viewings are highly recommended on this substantial family home.