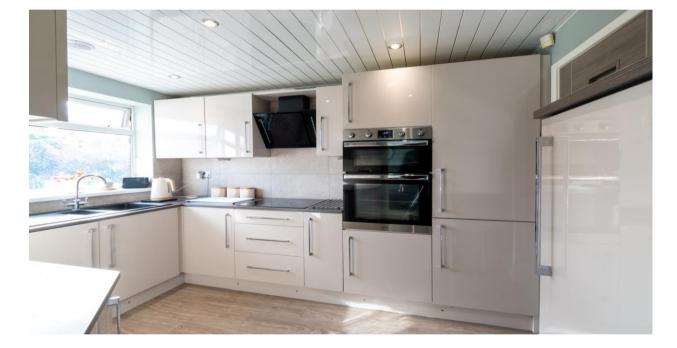

Totalling an impressive 1289 square feet of well presented & generous living space - this beautifully presented, four bed semi-detached family home is located in a quiet and highly sought after residential cul-de-sac right in the heart of Upholland. Hallbridge Gardens is conveniently located a short drive from the M6 / M58 motorway, plus in the catchment for the area's highly acclaimed schools & various amenities. The property itself benefits from a substantial two storey side extension, resulting in a property that offers excellent £ per SQFT value for today's busy market. The internal presentation is excellent throughout, offering light, modern decor and a superb finish from top to bottom with our client replacing both the kitchen & bathroom within the last 6 / 7 years. In brief the home comprises; an entrance hallway, large front lounge with feature fireplace, a rear dining room with French Doors that open out onto the garden, a modern fitted kitchen with smart, high gloss units and a range of integrated appliances plus a rear breakfast room / poss utility. Upstairs there are four beds, with a stylish ensuite & walk-in wardrobe off the master bedroom and a contemporary bathroom suite. Externally there are beautifully presented & mature front and rear gardens, with the rear enjoying a sunny, southerly aspect & boasting a block-paved patio, decked patio and lawn, plus a detached store. To the front there is a driveway for off road parking that leads to the larger than average integral garage. Viewings are highly recommended on this substantial family home.