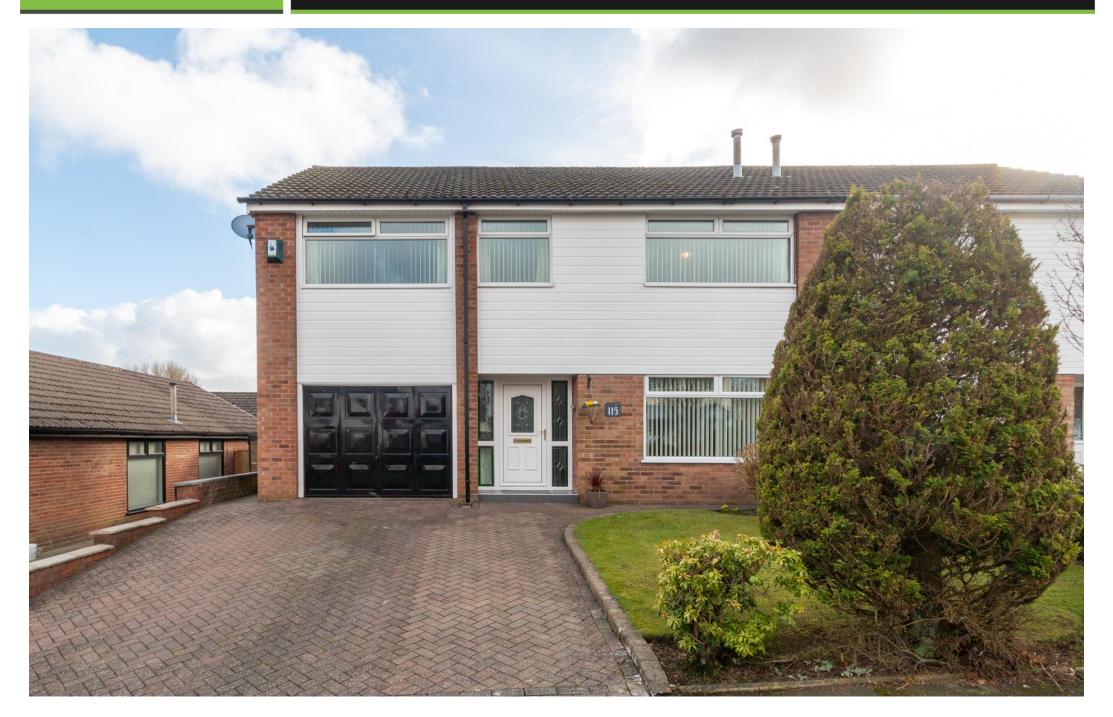

## 115, Hallbridge Gardens, Upholland, WN8 0EP

Superb & substantial family home offering a generous 1289 SQFT of living space.

- Substantial semi-detached family home
- Significantly extended to the side
- Modern family bathroom
- Quiet, residential cul-de-sac
- 4 bedrooms / 1 reception room
- Smart fitted kitchen
- En-suite to the master
- 1289 SQFT

Totalling an impressive 1289 square feet of well presented & generous living space - this beautifully presented, four bed semi-detached family home is located in a quiet and highly sought after residential cul-de-sac right in the heart of Upholland. Hallbridge Gardens is conveniently located a short drive from the M6 / M58 motorway, plus in the catchment for the area's highly acclaimed schools & various amenities. The property itself benefits from a substantial two storey side extension, resulting in a property that offers excellent £ per SQFT value for today's busy market. The internal presentation is excellent throughout, offering light, modern decor and a superb finish from top to bottom with our client replacing both the kitchen & bathroom within the last 6 / 7 years. In brief the home comprises; an entrance hallway, large front lounge with feature fireplace, a rear dining room with French Doors that open out onto the garden, a modern fitted kitchen with smart, high gloss units and a range of integrated appliances plus a rear breakfast room / poss utility. Upstairs there are four beds, with a stylish ensuite & walk-in wardrobe off the master bedroom and a contemporary bathroom suite. Externally there are beautifully presented & mature front and rear gardens, with the rear enjoying a sunny, southerly aspect & boasting a block-paved patio, decked patio and lawn, plus a detached store. To the front there is a driveway for off road parking that leads to the larger than average integral garage. Viewings are highly recommended on this substantial family home.