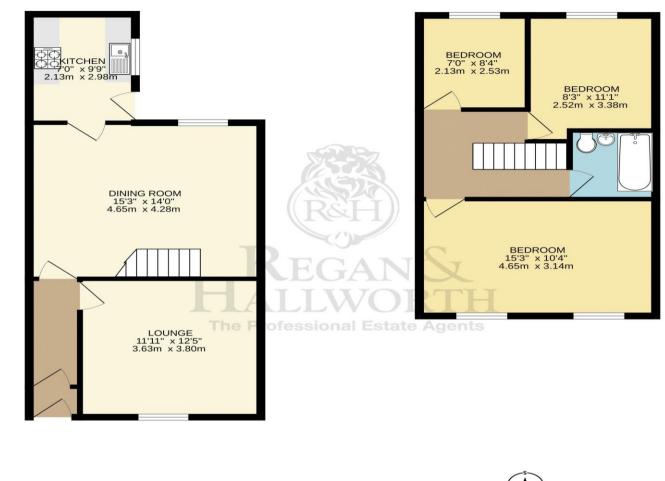

- 3 bedrooms / 2 reception rooms
- Beautifully presented throughout
- Sunny, south facing rear aspect
- ee 877 SQFT
- Offering smart, modern interiors and a deceptive 877 square feet of generously proportioned living space this superbly presented mid terrace home has benefitted from numerous upgrades & improvements throughout & would be the perfect starter property for any first time buyers looking for a home they can just move into. Boasting fresh plasterwork in parts, newly laid floorings, complete redecoration, new radiators & internal doors and a sleek new fitted kitchen the home also provides a light, contemporary finish that should make it very popular with modern buying tastes. In brief the property comprises two large reception rooms, with the pretty front lounge boasting elegant high coved ceilings, plus the smart newly fitted kitchen. Upstairs there are three bedrooms & a modern

۲

principal bathroom suite, whilst to the rear is a low maintenance walled yard which enjoys a southerly facing aspect. locally, the property is conveniently positioned a short walk to Wigan Town Centre & both train stations, plus is a stone's throw from Springfield's various shops & amenities. Early viewings are essential. No chain delay.