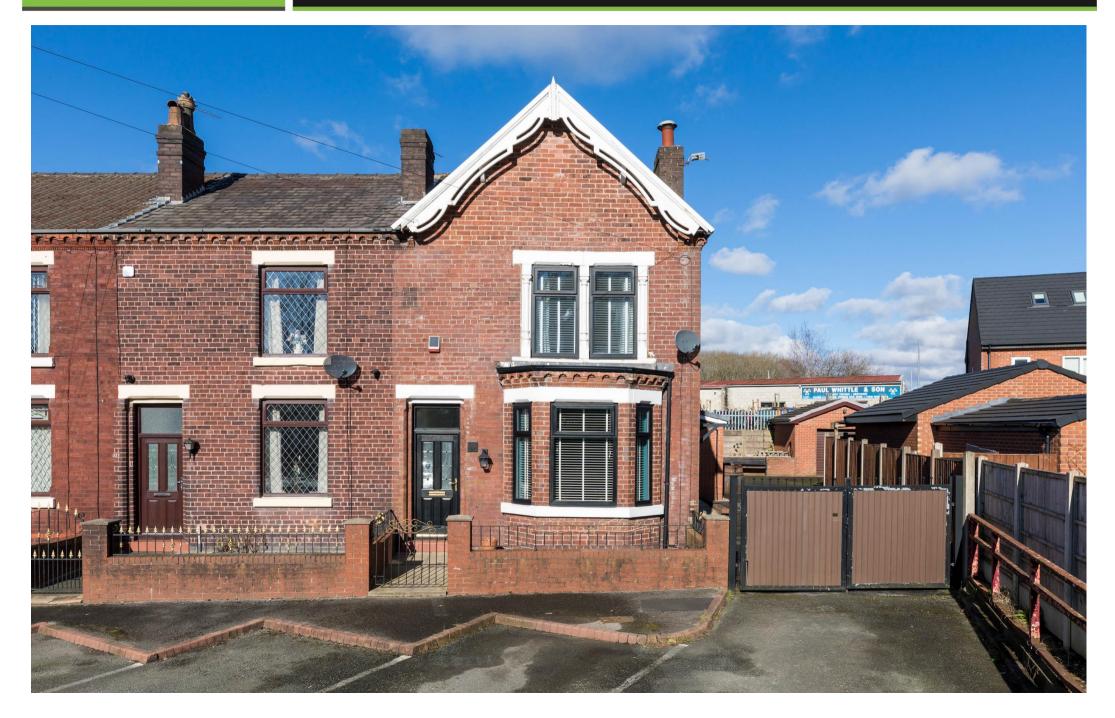

# 323, Manchester Road, Ince, WN2 2LA

Exceptional end-terrace home that boasts spacious and versatile accommodation set over three floors.

•

- Large bay fronted end-terrace home
  - Spacious and versatile accommodation
- Modern fitted kitchen with appliances
- Family bathroom with shower over bath
- Close to amenities and schools
- Gardens / parking / garage
  1844 SQ. FT.

Four / five good sized bedrooms

This is a truly rare and exciting opportunity to purchase a period, bay fronted end terrace home that boasts large and versatile accommodation along with an exceptional finish throughout. The property is situated along Manchester Road in the popular area of Ince boasting excellent access to the town centre with all its amenities, bus and train station, schools for all ages, bus route and close to several major motorway networks. Manchester Road has just over 1800 square feet of contemporary accommodation which in brief comprise of entrance hallway, large formal lounge / sitting room located to the front with bay window, large separate dining room with large under stair store cupboard, modern fitted kitchen to the rear offering a range of wall, base and drawer units along with some appliances and then a self-contained reception room which was used as a bedroom with ensuite wet room. This room could easily be used as another lounge or home office. Up on the first floor there is a large master double bedroom located to the front of the property, two more good sized double bedroom and then a modern fitted family bathroom comprising of wc, sink unit and bath with shower over. Off the landing there are stairs that lead up to a loft room which has been used as a bedroom (five) or a home office. Externally the property has a walled front garden with off road parking. To the rear there is an enclosed private yard and garage. Internal inspection is highly recommended to truly appreciate the deceptive size, outstanding finish and excellent location of this spacious family home.