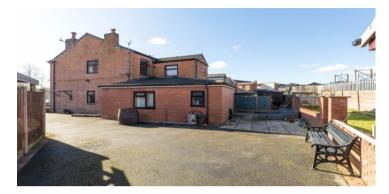

Four / five good sized bedrooms

This is a truly rare and exciting opportunity to purchase a period, bay fronted end terrace home that boasts large and versatile accommodation along with an exceptional finish throughout. The property is situated along Manchester Road in the popular area of Ince boasting excellent access to the town centre with all its amenities, bus and train station, schools for all ages, bus route and close to several major motorway networks. Manchester Road has just over 1800 square feet of contemporary accommodation which in brief comprise of entrance hallway, large formal lounge / sitting room located to the front with bay window, large separate dining room with large under stair store cupboard, modern fitted kitchen to the rear offering a range of wall, base and drawer units along with some appliances and then a self-contained reception room which was used as a bedroom with ensuite wet room. This room could easily be used as another lounge or home office. Up on the first floor there is a large master double bedroom located to the front of the property, two more good sized double bedroom and then a modern fitted family bathroom comprising of wc, sink unit and bath with shower over. Off the landing there are stairs that lead up to a loft room which has been used as a bedroom (five) or a home office. Externally the property has a walled front garden with off road parking. To the rear there is an enclosed private yard and garage. Internal inspection is highly recommended to truly appreciate the deceptive size, outstanding finish and excellent location of this spacious family home.