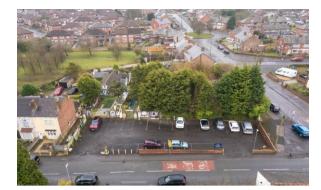

We are thrilled to present an extraordinary opportunity to acquire a detached property situated on a substantial and prominent plot, formerly known as Rectory Nurseries Garden Centre, in the heart of Ashton-in-Makerfield. This location offers convenient access to local amenities, schools, as well as rail and motorway networks. Previously the home and garden centre of outsider art artist Kevin Duffy, this property embodies 40 years of his passionate vision, showcased on television and celebrated by Raw Vision, the world's leading outsider art magazine. Spanning close to 0.5 acres, the site features a detached bungalow (currently divided into two separate dwellings) alongside adjacent land, various outbuildings, and a large car park that was once the garden centre. Each dwelling includes its own lounge, kitchen, bedroom, and bathroom, but the bungalow can be renovated back into a single, detached residence totaling just over 1,200 square feet. It has its own private driveway and roadside access. With ample land and a large tarmac car park with roadside frontage, there is significant potential for development. Options include developing some of the land while retaining the bungalow, or removing the bungalow to utilize the entire plot for new construction. Additionally, reopening the garden centre while living in or renting out the bungalow is another viable possibility. Importantly, our vendors are not imposing any restrictions on the land or requesting overage for any potential future development value that may arise upon the granting of planning permission for residential and/or commercial development.