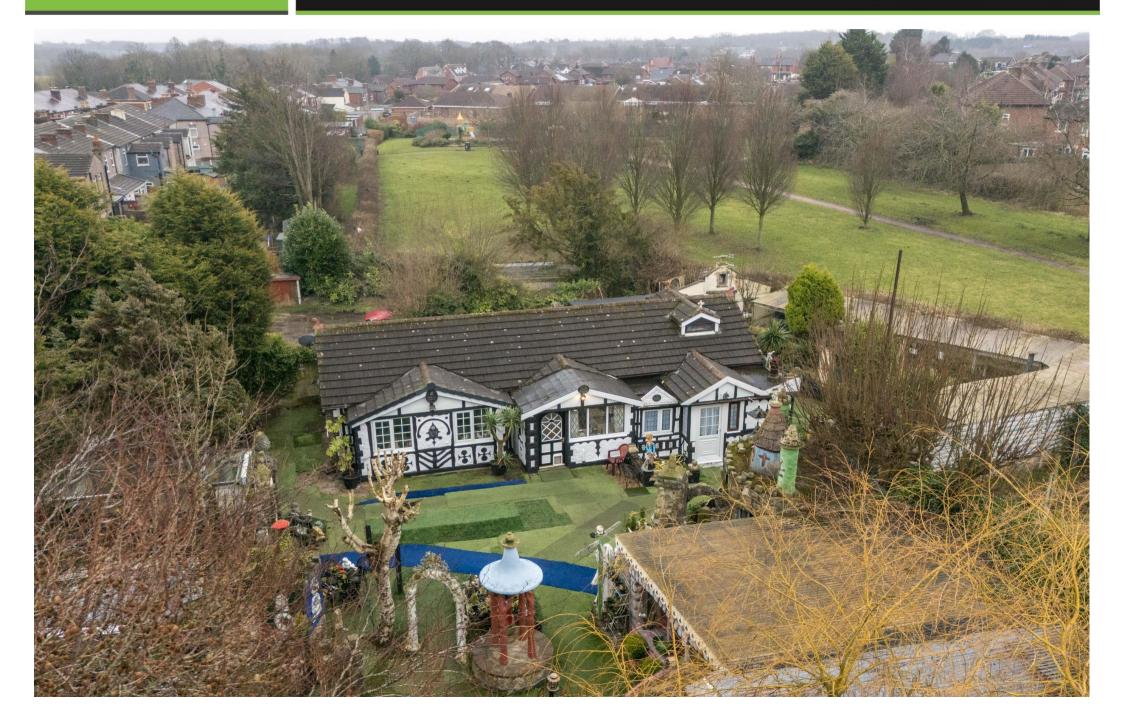

## 97, Rectory Road, Ashton-In-Makerfield, WN4 0QD

Rare opportunity to acquire a detached property and former Garden Centre.

- Prominent plot of land
- Former garden centre
- Fantastic development potential
- Bungalow has all services
- Detached bungalow
- Close to 0.5 acres.
- Freehold & No chain
- Property measures 1203 SO.FT.

We are thrilled to present an extraordinary opportunity to acquire a detached property situated on a substantial and prominent plot, formerly known as Rectory Nurseries Garden Centre, in the heart of Ashton-in-Makerfield. This location offers convenient access to local amenities, schools, as well as rail and motorway networks. Previously the home and garden centre of outsider art artist Kevin Duffy, this property embodies 40 years of his passionate vision, showcased on television and celebrated by Raw Vision, the world's leading outsider art magazine. Spanning close to 0.5 acres, the site features a detached bungalow (currently divided into two separate dwellings) alongside adjacent land, various outbuildings, and a large car park that was once the garden centre. Each dwelling includes its own lounge, kitchen, bedroom, and bathroom, but the bungalow can be renovated back into a single, detached residence totaling just over 1,200 square feet. It has its own private driveway and roadside access. With ample land and a large tarmac car park with roadside frontage, there is significant potential for development. Options include developing some of the land while retaining the bungalow, or removing the bungalow to utilize the entire plot for new construction. Additionally, reopening the garden centre while living in or renting out the bungalow is another viable possibility. Importantly, our vendors are not imposing any restrictions on the land or requesting overage for any potential future development value that may arise upon the granting of planning permission for residential and/or commercial development.