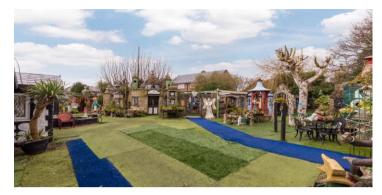

We are thrilled to present an extraordinary opportunity to acquire a detached property situated on a substantial and prominent plot, formerly known as Rectory Nurseries Garden Centre, in the heart of Ashton-in-Makerfield. This location offers convenient access to local amenities, schools, as well as rail and motorway networks. Previously the home and garden centre of outsider art artist Kevin Duffy, this property embodies 40 years of his passionate vision, showcased on television and celebrated by Raw Vision, the world's leading outsider art magazine. Spanning close to 0.5 acres, the site features a detached bungalow (currently divided into two separate dwellings) alongside adjacent land, various outbuildings, and a large car park that was once the garden centre. Each dwelling includes its own lounge, kitchen, bedroom, and bathroom, but the bungalow can be renovated back into a single, detached residence totaling just over 1,200 square feet. It has its own private driveway and roadside access. With ample land and a large tarmac car park with roadside frontage, there is significant potential for development. Options include developing some of the land while retaining the bungalow, or removing the bungalow to utilize the entire plot for new construction. Additionally, reopening the garden centre while living in or renting out the bungalow is another viable possibility. Importantly, our vendors are not imposing any restrictions on the land or requesting overage for any potential future development value that may arise upon the granting of planning permission for residential and/or commercial development.