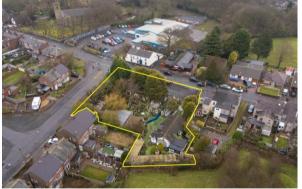

## 97, Rectory Road, Ashton-In-Makerfield, WN4 0QD

Rare opportunity to acquire a detached property and former Garden Centre.

- Prominent plot of land
- Former garden centre
- Fantastic development potential
- Bungalow has all services
- Detached bungalow
- Close to 0.5 acres.
- Freehold & No chain
- Property measures 1203 SO.FT.

We are thrilled to present an extraordinary opportunity to acquire a detached property situated on a substantial and prominent plot, formerly known as Rectory Nurseries Garden Centre, in the heart of Ashton-in-Makerfield. This location offers convenient access to local amenities, schools, as well as rail and motorway networks. Previously the home and garden centre of outsider art artist Kevin Duffy, this property embodies 40 years of his passionate vision, showcased on television and celebrated by Raw Vision, the world's leading outsider art magazine. Spanning close to 0.5 acres, the site features a detached bungalow (currently divided into two separate dwellings) alongside adjacent land, various outbuildings, and a large car park that was once the garden centre. Each dwelling includes its own lounge, kitchen, bedroom, and bathroom, but the bungalow can be renovated back into a single, detached residence totaling just over 1,200 square feet. It has its own private driveway and roadside access. With ample land and a large tarmac car park with roadside frontage, there is significant potential for development. Options include developing some of the land while retaining the bungalow, or removing the bungalow to utilize the entire plot for new construction. Additionally, reopening the garden centre while living in or renting out the bungalow is another viable possibility. Importantly, our vendors are not imposing any restrictions on the land or requesting overage for any potential future development value that may arise upon the granting of planning permission for residential and/or commercial development.