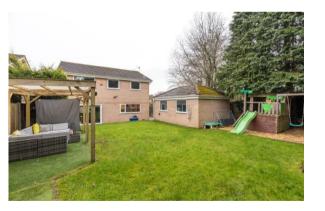

This is an excellent opportunity to purchase a truly stunning detached family home located at the bottom of a quiet cul-de-sac, sat on a superb, elevated plot in Standish Lower Ground. Properties along The Rise don't often come up for sale making this a MUST VIEW for any buyer looking for an excellent place to call home. The Rise is situated in the ever-popular area of Standish Lower Ground, close to a range of local amenities, town centre, public transport links, outstanding schools for all ages and is just a short drive to several major motorway networks. Internally the property has been finished to an excellent standard throughout boasting spacious and versatile accommodation set over two floors. In brief the accommodation comprises of spacious entrance hallway with cloak room wc, large open plan lounge / dining room that runs the full length of the property with doors to the rear leading out onto the gardens, a separate family / second lounge and then a modern fitted kitchen boasting a range of wall, base and drawer units along with integral appliances. Up on the first floor there are three large double bedrooms, a fourth smaller double bedroom and then a modern fitted family bathroom comprising of wc, sink unit and bath with shower over. Externally The Rise has a well-maintained lawn to the front with long driveway leading down the side of the property to a detached brick-built garage with up and over door. To the rear of the property is a large, private garden with well maintained lawn, children's play area and patio area with pergola. Internal inspection is highly recommended to truly appreciate the deceptive size, versatile accommodation and outstanding location.