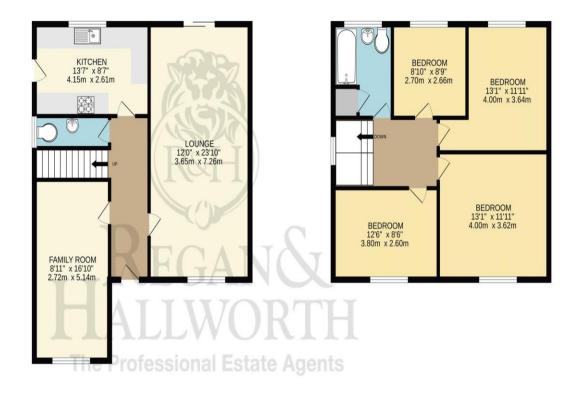

| BASEMENT | GROUND FLOOR | ST FL

#### TOTAL FLOOR AREA: 1486 sq.ft. (138.0 sq.m.) approx.

Whilst every attempt has been made to ensure the accuracy of the floorplan contained here, measurements of doors, windows, rooms and any other items are approximate and no responsibility is taken for any error, omission or mis-statement. This plan is for illustrative purposes only and should be used as such by any prospective purchaser. The services, systems and appliances shown have not been tested and no guarantee as to their operability or efficiency can be given.