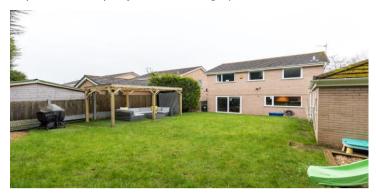

This is an excellent opportunity to purchase a truly stunning detached family home located at the bottom of a quiet cul-de-sac, sat on a superb, elevated plot in Standish Lower Ground. Properties along The Rise don't often come up for sale making this a MUST VIEW for any buyer looking for an excellent place to call home. The Rise is situated in the ever-popular area of Standish Lower Ground, close to a range of local amenities, town centre, public transport links, outstanding schools for all ages and is just a short drive to several major motorway networks. Internally the property has been finished to an excellent standard throughout boasting spacious and versatile accommodation set over two floors. In brief the accommodation comprises of spacious entrance hallway with cloak room wc, large open plan lounge / dining room that runs the full length of the property with doors to the rear leading out onto the gardens, a separate family / second lounge and then a modern fitted kitchen boasting a range of wall, base and drawer units along with integral appliances. Up on the first floor there are three large double bedrooms, a fourth smaller double bedroom and then a modern fitted family bathroom comprising of wc, sink unit and bath with shower over. Externally The Rise has a well-maintained lawn to the front with long driveway leading down the side of the property to a detached brick-built garage with up and over door. To the rear of the property is a large, private garden with well maintained lawn, children's play area and patio area with pergola. Internal inspection is highly recommended to truly appreciate the deceptive size, versatile accommodation and outstanding location.