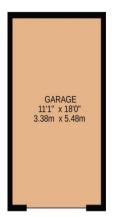

| BASEMENT | GROUND FLOOR | ST FL

#### TOTAL FLOOR AREA: 1486 sq.ft. (138.0 sq.m.) approx.

Whilst every attempt has been made to ensure the accuracy of the floorplan contained here, measurements of doors, windows, rooms and any other items are approximate and no responsibility is taken for any error, omission or mis-statement. This plan is for illustrative purposes only and should be used as such by any prospective purchaser. The services, systems and appliances shown have not been tested and no guarantee as to their operability or efficiency can be given.