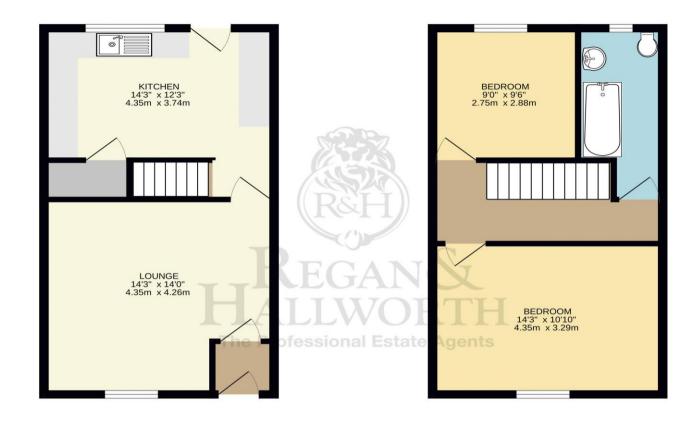

- Large additional garden to the
- rear
- Perfect starter home
- 749 SQFT

.

Enviably tucked away down a guiet country lane in the highly sought after area of Billinge, this well appointed and unique stone cottage is offered to the market with the added benefit of no chain delay & early inspection is essential. Boasting the very unusual feature of an additional garden at the rear, plus a large driveway to the side, this home offers something most similarly priced cottages don't. Internally the home is set across two floors & in brief comprises; a lovely front lounge, modern rear kitchen diner, two bedrooms upstairs plus a principal bathroom suite. Externally, the additional plots here are what sets the property apart from the competition. To the rear is the normal courtyard-style garden plus there is an additional garden beyond that which is mature, private and beautifully maintained. The rear also enjoys a sunny, south facing aspect & therefore sun all day. At the end of the row of cottages, Number 6 also owns a large driveway which could accommodate 2 / 3 vehicles off the road. It is more than large enough for a garage to be built too. With parking being so precious on these little country lanes, this is key selling feature. The cottage is warmed by gas central heating & the windows are all low maintenance Upvc. Locally, Green Lane is a lovely semirural street comprising lots of pretty stone properties & rests close to various walks, trails, the picturesque Orrell Water Park plus transport links and numerous amenities. Early viewings are highly recommended on this wonderful stone property. No chain delay.

TOTAL FLOOR AREA : 749 sq.ft. (69.6 sq.m.) approx. Whist every attempt has been made to ensure the accuracy of the floorplan contained here, measurements of doors, windows, rooms and any other litems are approximate and no responsibility is taken for any error, omission or mis-statement. This plan is for illustrative purposes only and should be used as such by any prospective purchaser. The services, systems and appliances shown have not been tested and no guarantee as to their operability or efficiency can be given. Made with Metropic S2025