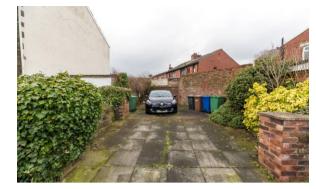

- Large additional garden to the
- rear
- Perfect starter home
- 749 SQFT

.

Enviably tucked away down a guiet country lane in the highly sought after area of Billinge, this well appointed and unique stone cottage is offered to the market with the added benefit of no chain delay & early inspection is essential. Boasting the very unusual feature of an additional garden at the rear, plus a large driveway to the side, this home offers something most similarly priced cottages don't. Internally the home is set across two floors & in brief comprises; a lovely front lounge, modern rear kitchen diner, two bedrooms upstairs plus a principal bathroom suite. Externally, the additional plots here are what sets the property apart from the competition. To the rear is the normal courtyard-style garden plus there is an additional garden beyond that which is mature, private and beautifully maintained. The rear also enjoys a sunny, south facing aspect & therefore sun all day. At the end of the row of cottages, Number 6 also owns a large driveway which could accommodate 2 / 3 vehicles off the road. It is more than large enough for a garage to be built too. With parking being so precious on these little country lanes, this is key selling feature. The cottage is warmed by gas central heating & the windows are all low maintenance Upvc. Locally, Green Lane is a lovely semirural street comprising lots of pretty stone properties & rests close to various walks, trails, the picturesque Orrell Water Park plus transport links and numerous amenities. Early viewings are highly recommended on this wonderful stone property. No chain delay.