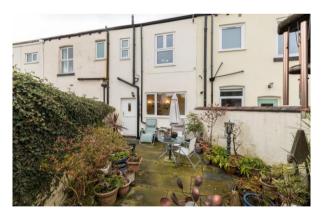

- Large additional garden to the
- rear
- Perfect starter home
- 749 SQFT

.

Enviably tucked away down a guiet country lane in the highly sought after area of Billinge, this well appointed and unique stone cottage is offered to the market with the added benefit of no chain delay & early inspection is essential. Boasting the very unusual feature of an additional garden at the rear, plus a large driveway to the side, this home offers something most similarly priced cottages don't. Internally the home is set across two floors & in brief comprises; a lovely front lounge, modern rear kitchen diner, two bedrooms upstairs plus a principal bathroom suite. Externally, the additional plots here are what sets the property apart from the competition. To the rear is the normal courtyard-style garden plus there is an additional garden beyond that which is mature, private and beautifully maintained. The rear also enjoys a sunny, south facing aspect & therefore sun all day. At the end of the row of cottages, Number 6 also owns a large driveway which could accommodate 2 / 3 vehicles off the road. It is more than large enough for a garage to be built too. With parking being so precious on these little country lanes, this is key selling feature. The cottage is warmed by gas central heating & the windows are all low maintenance Upvc. Locally, Green Lane is a lovely semirural street comprising lots of pretty stone properties & rests close to various walks, trails, the picturesque Orrell Water Park plus transport links and numerous amenities. Early viewings are highly recommended on this wonderful stone property. No chain delay.