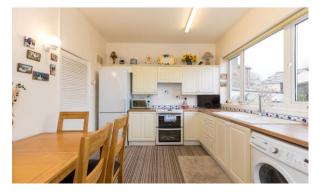

- Large additional garden to the
- rear
- Perfect starter home
- 749 SQFT

.

Enviably tucked away down a guiet country lane in the highly sought after area of Billinge, this well appointed and unique stone cottage is offered to the market with the added benefit of no chain delay & early inspection is essential. Boasting the very unusual feature of an additional garden at the rear, plus a large driveway to the side, this home offers something most similarly priced cottages don't. Internally the home is set across two floors & in brief comprises; a lovely front lounge, modern rear kitchen diner, two bedrooms upstairs plus a principal bathroom suite. Externally, the additional plots here are what sets the property apart from the competition. To the rear is the normal courtyard-style garden plus there is an additional garden beyond that which is mature, private and beautifully maintained. The rear also enjoys a sunny, south facing aspect & therefore sun all day. At the end of the row of cottages, Number 6 also owns a large driveway which could accommodate 2 / 3 vehicles off the road. It is more than large enough for a garage to be built too. With parking being so precious on these little country lanes, this is key selling feature. The cottage is warmed by gas central heating & the windows are all low maintenance Upvc. Locally, Green Lane is a lovely semirural street comprising lots of pretty stone properties & rests close to various walks, trails, the picturesque Orrell Water Park plus transport links and numerous amenities. Early viewings are highly recommended on this wonderful stone property. No chain delay.