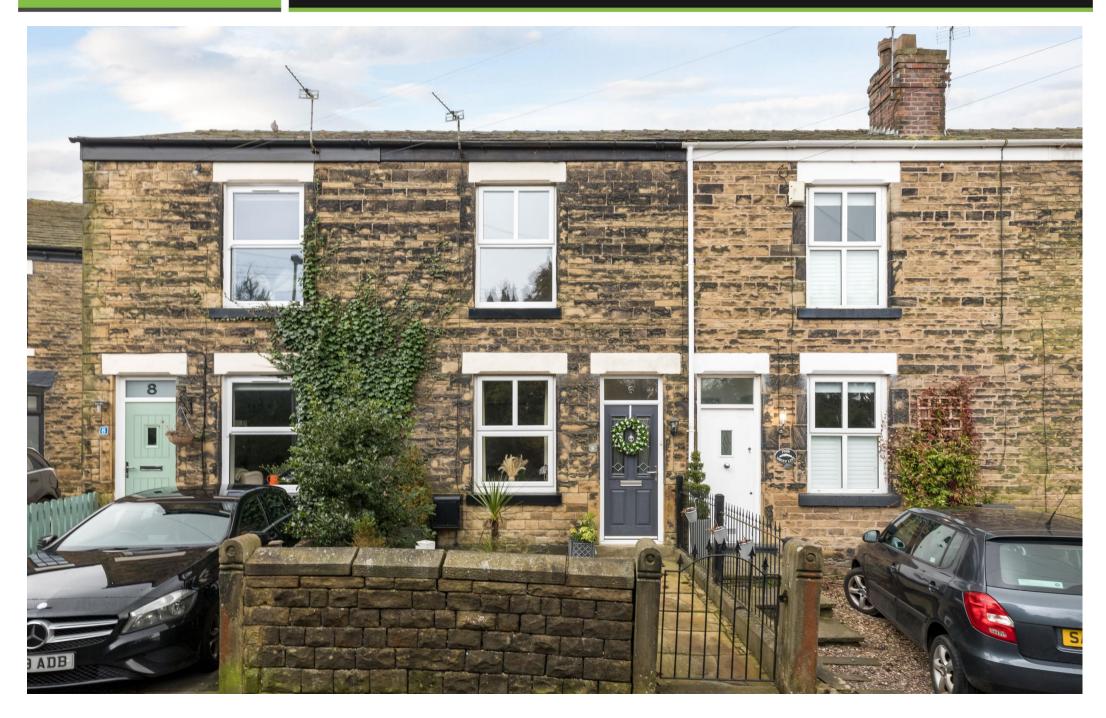

## 6, Green Lane, Billinge, WN5 7DD

Beautiful stone cottage with additional rear garden, large driveway & no chain delay.

- Beautiful stone cottage
- 2 bedrooms / 1 reception room
- Highly coveted semi-rural setting
- Spacious driveway to the side
- Available chain free

- Large additional garden to the
- rear
- Perfect starter home
- 749 SQFT

.

Enviably tucked away down a guiet country lane in the highly sought after area of Billinge, this well appointed and unique stone cottage is offered to the market with the added benefit of no chain delay & early inspection is essential. Boasting the very unusual feature of an additional garden at the rear, plus a large driveway to the side, this home offers something most similarly priced cottages don't. Internally the home is set across two floors & in brief comprises; a lovely front lounge, modern rear kitchen diner, two bedrooms upstairs plus a principal bathroom suite. Externally, the additional plots here are what sets the property apart from the competition. To the rear is the normal courtyard-style garden plus there is an additional garden beyond that which is mature, private and beautifully maintained. The rear also enjoys a sunny, south facing aspect & therefore sun all day. At the end of the row of cottages, Number 6 also owns a large driveway which could accommodate 2 / 3 vehicles off the road. It is more than large enough for a garage to be built too. With parking being so precious on these little country lanes, this is key selling feature. The cottage is warmed by gas central heating & the windows are all low maintenance Upvc. Locally, Green Lane is a lovely semirural street comprising lots of pretty stone properties & rests close to various walks, trails, the picturesque Orrell Water Park plus transport links and numerous amenities. Early viewings are highly recommended on this wonderful stone property. No chain delay.