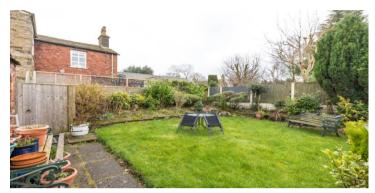

- Large additional garden to the
- rear
- Perfect starter home
- 749 SQFT

.

Enviably tucked away down a guiet country lane in the highly sought after area of Billinge, this well appointed and unique stone cottage is offered to the market with the added benefit of no chain delay & early inspection is essential. Boasting the very unusual feature of an additional garden at the rear, plus a large driveway to the side, this home offers something most similarly priced cottages don't. Internally the home is set across two floors & in brief comprises; a lovely front lounge, modern rear kitchen diner, two bedrooms upstairs plus a principal bathroom suite. Externally, the additional plots here are what sets the property apart from the competition. To the rear is the normal courtyard-style garden plus there is an additional garden beyond that which is mature, private and beautifully maintained. The rear also enjoys a sunny, south facing aspect & therefore sun all day. At the end of the row of cottages, Number 6 also owns a large driveway which could accommodate 2 / 3 vehicles off the road. It is more than large enough for a garage to be built too. With parking being so precious on these little country lanes, this is key selling feature. The cottage is warmed by gas central heating & the windows are all low maintenance Upvc. Locally, Green Lane is a lovely semirural street comprising lots of pretty stone properties & rests close to various walks, trails, the picturesque Orrell Water Park plus transport links and numerous amenities. Early viewings are highly recommended on this wonderful stone property. No chain delay.