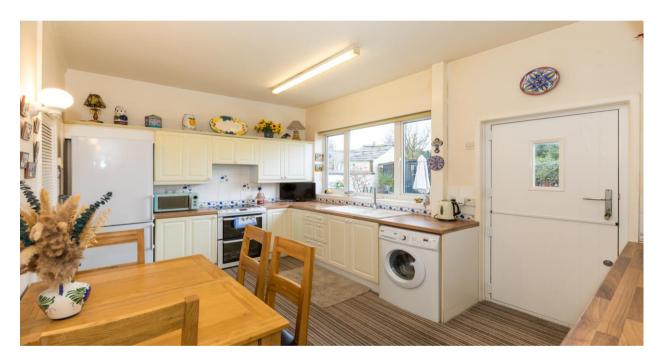

- Large additional garden to the
- rear
- Perfect starter home
- 749 SQFT

.

Enviably tucked away down a guiet country lane in the highly sought after area of Billinge, this well appointed and unique stone cottage is offered to the market with the added benefit of no chain delay & early inspection is essential. Boasting the very unusual feature of an additional garden at the rear, plus a large driveway to the side, this home offers something most similarly priced cottages don't. Internally the home is set across two floors & in brief comprises; a lovely front lounge, modern rear kitchen diner, two bedrooms upstairs plus a principal bathroom suite. Externally, the additional plots here are what sets the property apart from the competition. To the rear is the normal courtyard-style garden plus there is an additional garden beyond that which is mature, private and beautifully maintained. The rear also enjoys a sunny, south facing aspect & therefore sun all day. At the end of the row of cottages, Number 6 also owns a large driveway which could accommodate 2 / 3 vehicles off the road. It is more than large enough for a garage to be built too. With parking being so precious on these little country lanes, this is key selling feature. The cottage is warmed by gas central heating & the windows are all low maintenance Upvc. Locally, Green Lane is a lovely semirural street comprising lots of pretty stone properties & rests close to various walks, trails, the picturesque Orrell Water Park plus transport links and numerous amenities. Early viewings are highly recommended on this wonderful stone property. No chain delay.