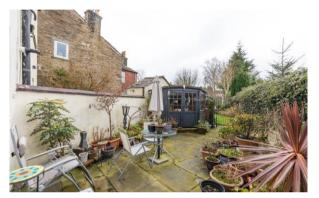

## 6, Green Lane, Billinge, WN5 7DD

Beautiful stone cottage with additional rear garden, large driveway & no chain delay.

- Beautiful stone cottage
- 2 bedrooms / 1 reception room
- Highly coveted semi-rural setting
- Spacious driveway to the side
- Available chain free

- Large additional garden to the
- rear
- Perfect starter home
- 749 SQFT

.

Enviably tucked away down a guiet country lane in the highly sought after area of Billinge, this well appointed and unique stone cottage is offered to the market with the added benefit of no chain delay & early inspection is essential. Boasting the very unusual feature of an additional garden at the rear, plus a large driveway to the side, this home offers something most similarly priced cottages don't. Internally the home is set across two floors & in brief comprises; a lovely front lounge, modern rear kitchen diner, two bedrooms upstairs plus a principal bathroom suite. Externally, the additional plots here are what sets the property apart from the competition. To the rear is the normal courtyard-style garden plus there is an additional garden beyond that which is mature, private and beautifully maintained. The rear also enjoys a sunny, south facing aspect & therefore sun all day. At the end of the row of cottages, Number 6 also owns a large driveway which could accommodate 2 / 3 vehicles off the road. It is more than large enough for a garage to be built too. With parking being so precious on these little country lanes, this is key selling feature. The cottage is warmed by gas central heating & the windows are all low maintenance Upvc. Locally, Green Lane is a lovely semirural street comprising lots of pretty stone properties & rests close to various walks, trails, the picturesque Orrell Water Park plus transport links and numerous amenities. Early viewings are highly recommended on this wonderful stone property. No chain delay.