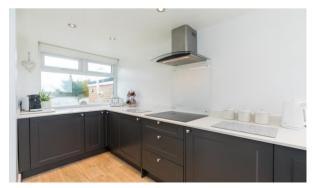

Enjoying a prominent semi-rural position overlooking rolling countryside to the front whilst resting within a lovely corner plot - this exceptionally presented semidetached bungalow is unlike anything else on the market right now. Enviably positioned on the highly coveted Wellcross Road, in the beautiful, historic village of Upholland, the property itself offers a very flexible & sizeable 1064 square feet, making it suitable for not just clients seeking a bungalow, but also for any families in need of lots of living space. Originally bought as a true bungalow, our clients have cleverly added a bedroom upstairs whilst also renovated & extending the ground floor too. Even though the major works were done some years ago, our clients have constantly improved the home, recently replacing carpets throughout & upgrading the bathroom just last year. The result is a superb, high quality property with light decor and modern fixtures that in brief comprises: a main entrance hallway, beautiful front lounge with lovely views, 2 ground floor bedrooms, a stylish new bathroom plus a stunning kitchen diner extension. The kitchen itself was only installed 3 years ago & is finished with quartz worktops, a range of integrated appliances & low spot lighting. Upstairs is a superb master bed with modern en-suite. Externally the plot here is another key selling feature, with the gardens extending to three sides. There is a spacious driveway which provides ample off road parking, plus gives access into the large detached garage. The rear has been landscaped and is finished with a composite decked patio area. The home is warmed by gas central heating and the boiler is just 3 / 4 yrs old. Locally, the home perfectly balances the peace & guiet of being so close to open fields, with the convenience of being walking distance to Upholland's numerous shops & amenities, plus motorway network. Early viewings are highly recommended