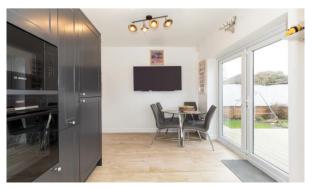

Enjoying a prominent semi-rural position overlooking rolling countryside to the front whilst resting within a lovely corner plot - this exceptionally presented semidetached bungalow is unlike anything else on the market right now. Enviably positioned on the highly coveted Wellcross Road, in the beautiful, historic village of Upholland, the property itself offers a very flexible & sizeable 1064 square feet, making it suitable for not just clients seeking a bungalow, but also for any families in need of lots of living space. Originally bought as a true bungalow, our clients have cleverly added a bedroom upstairs whilst also renovated & extending the ground floor too. Even though the major works were done some years ago, our clients have constantly improved the home, recently replacing carpets throughout & upgrading the bathroom just last year. The result is a superb, high quality property with light decor and modern fixtures that in brief comprises: a main entrance hallway, beautiful front lounge with lovely views, 2 ground floor bedrooms, a stylish new bathroom plus a stunning kitchen diner extension. The kitchen itself was only installed 3 years ago & is finished with quartz worktops, a range of integrated appliances & low spot lighting. Upstairs is a superb master bed with modern en-suite. Externally the plot here is another key selling feature, with the gardens extending to three sides. There is a spacious driveway which provides ample off road parking, plus gives access into the large detached garage. The rear has been landscaped and is finished with a composite decked patio area. The home is warmed by gas central heating and the boiler is just 3 / 4 yrs old. Locally, the home perfectly balances the peace & guiet of being so close to open fields, with the convenience of being walking distance to Upholland's numerous shops & amenities, plus motorway network. Early viewings are highly recommended