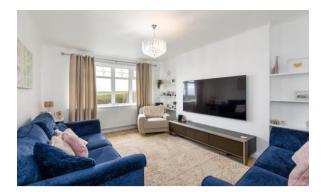

Enjoying a prominent semi-rural position overlooking rolling countryside to the front whilst resting within a lovely corner plot - this exceptionally presented semidetached bungalow is unlike anything else on the market right now. Enviably positioned on the highly coveted Wellcross Road, in the beautiful, historic village of Upholland, the property itself offers a very flexible & sizeable 1064 square feet, making it suitable for not just clients seeking a bungalow, but also for any families in need of lots of living space. Originally bought as a true bungalow, our clients have cleverly added a bedroom upstairs whilst also renovated & extending the ground floor too. Even though the major works were done some years ago, our clients have constantly improved the home, recently replacing carpets throughout & upgrading the bathroom just last year. The result is a superb, high quality property with light decor and modern fixtures that in brief comprises: a main entrance hallway, beautiful front lounge with lovely views, 2 ground floor bedrooms, a stylish new bathroom plus a stunning kitchen diner extension. The kitchen itself was only installed 3 years ago & is finished with quartz worktops, a range of integrated appliances & low spot lighting. Upstairs is a superb master bed with modern en-suite. Externally the plot here is another key selling feature, with the gardens extending to three sides. There is a spacious driveway which provides ample off road parking, plus gives access into the large detached garage. The rear has been landscaped and is finished with a composite decked patio area. The home is warmed by gas central heating and the boiler is just 3 / 4 yrs old. Locally, the home perfectly balances the peace & guiet of being so close to open fields, with the convenience of being walking distance to Upholland's numerous shops & amenities, plus motorway network. Early viewings are highly recommended