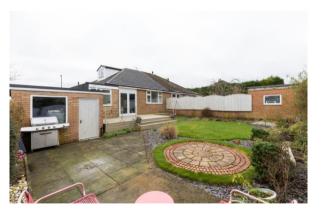

Enjoying a prominent semi-rural position overlooking rolling countryside to the front whilst resting within a lovely corner plot - this exceptionally presented semidetached bungalow is unlike anything else on the market right now. Enviably positioned on the highly coveted Wellcross Road, in the beautiful, historic village of Upholland, the property itself offers a very flexible & sizeable 1064 square feet, making it suitable for not just clients seeking a bungalow, but also for any families in need of lots of living space. Originally bought as a true bungalow, our clients have cleverly added a bedroom upstairs whilst also renovated & extending the ground floor too. Even though the major works were done some years ago, our clients have constantly improved the home, recently replacing carpets throughout & upgrading the bathroom just last year. The result is a superb, high quality property with light decor and modern fixtures that in brief comprises: a main entrance hallway, beautiful front lounge with lovely views, 2 ground floor bedrooms, a stylish new bathroom plus a stunning kitchen diner extension. The kitchen itself was only installed 3 years ago & is finished with quartz worktops, a range of integrated appliances & low spot lighting. Upstairs is a superb master bed with modern en-suite. Externally the plot here is another key selling feature, with the gardens extending to three sides. There is a spacious driveway which provides ample off road parking, plus gives access into the large detached garage. The rear has been landscaped and is finished with a composite decked patio area. The home is warmed by gas central heating and the boiler is just 3 / 4 yrs old. Locally, the home perfectly balances the peace & guiet of being so close to open fields, with the convenience of being walking distance to Upholland's numerous shops & amenities, plus motorway network. Early viewings are highly recommended