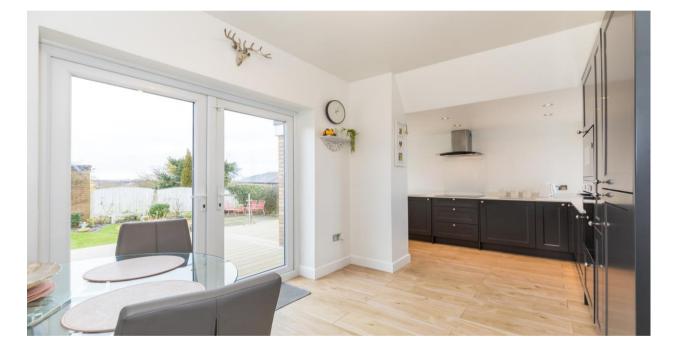

Enjoying a prominent semi-rural position overlooking rolling countryside to the front whilst resting within a lovely corner plot - this exceptionally presented semidetached bungalow is unlike anything else on the market right now. Enviably positioned on the highly coveted Wellcross Road, in the beautiful, historic village of Upholland, the property itself offers a very flexible & sizeable 1064 square feet, making it suitable for not just clients seeking a bungalow, but also for any families in need of lots of living space. Originally bought as a true bungalow, our clients have cleverly added a bedroom upstairs whilst also renovated & extending the ground floor too. Even though the major works were done some years ago, our clients have constantly improved the home, recently replacing carpets throughout & upgrading the bathroom just last year. The result is a superb, high quality property with light decor and modern fixtures that in brief comprises: a main entrance hallway, beautiful front lounge with lovely views, 2 ground floor bedrooms, a stylish new bathroom plus a stunning kitchen diner extension. The kitchen itself was only installed 3 years ago & is finished with quartz worktops, a range of integrated appliances & low spot lighting. Upstairs is a superb master bed with modern en-suite. Externally the plot here is another key selling feature, with the gardens extending to three sides. There is a spacious driveway which provides ample off road parking, plus gives access into the large detached garage. The rear has been landscaped and is finished with a composite decked patio area. The home is warmed by gas central heating and the boiler is just 3 / 4 yrs old. Locally, the home perfectly balances the peace & guiet of being so close to open fields, with the convenience of being walking distance to Upholland's numerous shops & amenities, plus motorway network. Early viewings are highly recommended