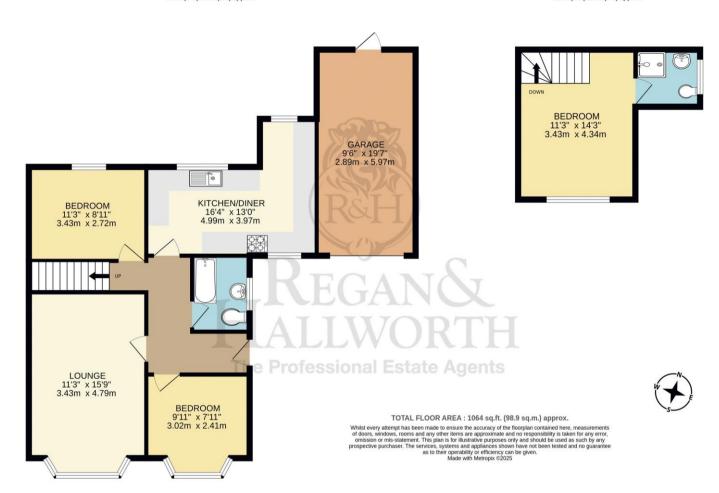

## 31, Wellcross Road, Upholland, WN8 0NU

Exceptional, full renovated bungalow offering 1064 SQFT & wonderful open views to the front.

- Exceptional semi-detached home
- Elegant, high spec finish throughout
- Stunning kitchen extension
- Peaceful semi-rural setting
- 3 bedrooms / 1 reception room
- Wonderful open views to the front
- Prominent corner plot position
- 1064 SQFT

Enjoying a prominent semi-rural position overlooking rolling countryside to the front whilst resting within a lovely corner plot - this exceptionally presented semidetached bungalow is unlike anything else on the market right now. Enviably positioned on the highly coveted Wellcross Road, in the beautiful, historic village of Upholland, the property itself offers a very flexible & sizeable 1064 square feet, making it suitable for not just clients seeking a bungalow, but also for any families in need of lots of living space. Originally bought as a true bungalow, our clients have cleverly added a bedroom upstairs whilst also renovated & extending the ground floor too. Even though the major works were done some years ago, our clients have constantly improved the home, recently replacing carpets throughout & upgrading the bathroom just last year. The result is a superb, high quality property with light decor and modern fixtures that in brief comprises: a main entrance hallway, beautiful front lounge with lovely views, 2 ground floor bedrooms, a stylish new bathroom plus a stunning kitchen diner extension. The kitchen itself was only installed 3 years ago & is finished with quartz worktops, a range of integrated appliances & low spot lighting. Upstairs is a superb master bed with modern en-suite. Externally the plot here is another key selling feature, with the gardens extending to three sides. There is a spacious driveway which provides ample off road parking, plus gives access into the large detached garage. The rear has been landscaped and is finished with a composite decked patio area. The home is warmed by gas central heating and the boiler is just 3 / 4 yrs old. Locally, the home perfectly balances the peace & guiet of being so close to open fields, with the convenience of being walking distance to Upholland's numerous shops & amenities, plus motorway network. Early viewings are highly recommended

 GROUND FLOOR
 1ST FLOOR

 870 sq.ft. (80.8 sq.m.) approx.
 194 sq.ft. (18.0 sq.m.) approx.

We do our best to ensure that our sales particulars are accurate and are not misleading. We also ask our clients to check their own sales particulars and verify the information contained in them is correct. However, fixtures and fittings and appliances have not been tested and therefore no guarantee can be given that they are in working order. All measurements and land sizes are quoted approximately. **Tenure** - Regan & hallworth have not had sight of the title documents and therefore the buyer is advised to obtain verification from their solicitors or surveyor. **Council Tax** - You are advised to contact the local authority for details. **Wigan:** 01942 244991 | **West Lancashire:** 01695 585258 | **Chorley:** 01257 515151. If there is any point of particular interest to you please contact us and we will be pleased to check the information.