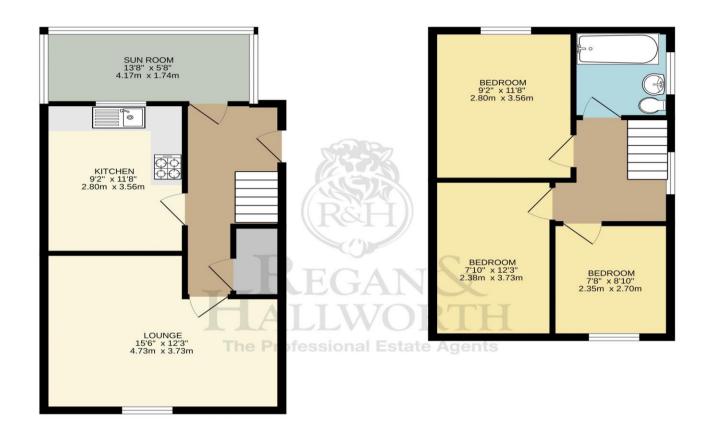

#### TOTAL FLOOR AREA: 820 sq.ft. (76.2 sq.m.) approx.

Whilst every attempt has been made to ensure the accuracy of the floorplan contained here, measurements of doors, windows, rooms and any other items are approximate and no responsibility is taken for any error, prospective purchaser. The services, systems and appliances shown have not been tested and no guarantee as to their operability or efficiency can be given.