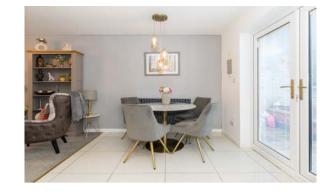

Our clients have not only modernised both inside and out, they have cleverly remodelled the living space too, creating a more contemporary design that is in line with modern tastes. In brief the bungalow affords an impressive layout which comprises; a main entrance hallway, elegant & spacious lounge which flows effectively into the stylish rear kitchen diner which offers a range of integrated appliances & French Doors that open out onto the rear garden. There are two double bedrooms with the master bed being particularly generously sized & a superb fully tiled principal shower room plus a useful utility.