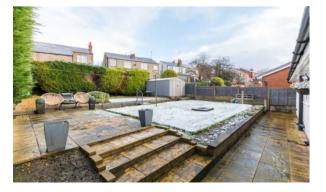

Externally the home rests on an excellent overall plot, set well back from the road with lots of frontage. The bungalow has been rendered to the front and rear too, giving it a very contemporary style. There is a beautiful & private rear garden that enjoys considerable privacy & rests on a north-south line and therefore enjoys lots of sun. There is a driveway to the front which offers ample off road parking. Early viewings are essential on this excellent true bungalow.