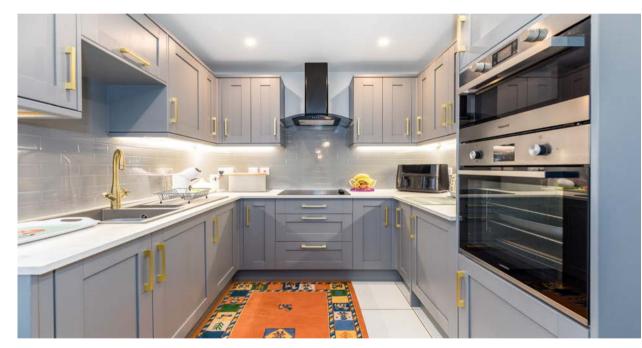

Our clients have not only modernised both inside and out, they have cleverly remodelled the living space too, creating a more contemporary design that is in line with modern tastes. In brief the bungalow affords an impressive layout which comprises; a main entrance hallway, elegant & spacious lounge which flows effectively into the stylish rear kitchen diner which offers a range of integrated appliances & French Doors that open out onto the rear garden. There are two double bedrooms with the master bed being particularly generously sized & a superb fully tiled principal shower room plus a useful utility.