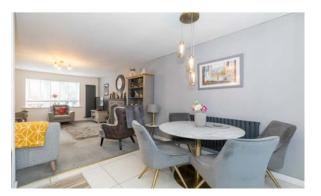

Our clients have not only modernised both inside and out, they have cleverly remodelled the living space too, creating a more contemporary design that is in line with modern tastes. In brief the bungalow affords an impressive layout which comprises; a main entrance hallway, elegant & spacious lounge which flows effectively into the stylish rear kitchen diner which offers a range of integrated appliances & French Doors that open out onto the rear garden. There are two double bedrooms with the master bed being particularly generously sized & a superb fully tiled principal shower room plus a useful utility.