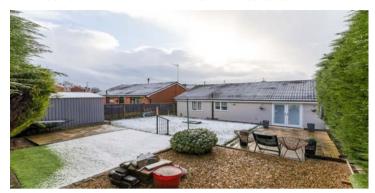

Externally the home rests on an excellent overall plot, set well back from the road with lots of frontage. The bungalow has been rendered to the front and rear too, giving it a very contemporary style. There is a beautiful & private rear garden that enjoys considerable privacy & rests on a north-south line and therefore enjoys lots of sun. There is a driveway to the front which offers ample off road parking. Early viewings are essential on this excellent true bungalow.