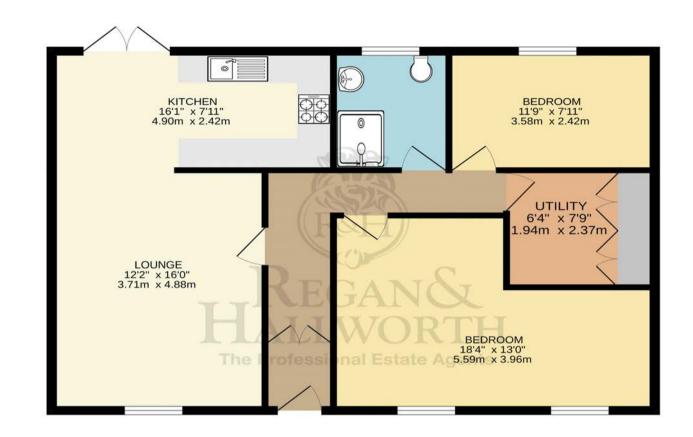

TOTAL FLOOR AREA: 824 sq.ft. (76.5 sq.m.) approx. While very stempt to be able to essent a social sq. of the torpian contained here, measurements of doors, weatows, makes an may be resure the accuracy of the torpian contained here, measurements omission or mis-statement. This plan is for literative purposed only and should be used as such the any error, prospective purchaser. The services, systems and appliances shown have not been tested and no guarantee as to the torpic or able of the services.