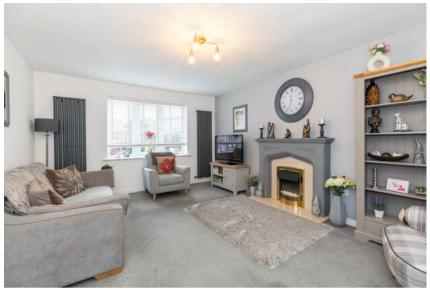

Our clients have not only modernised both inside and out, they have cleverly remodelled the living space too, creating a more contemporary design that is in line with modern tastes. In brief the bungalow affords an impressive layout which comprises; a main entrance hallway, elegant & spacious lounge which flows effectively into the stylish rear kitchen diner which offers a range of integrated appliances & French Doors that open out onto the rear garden. There are two double bedrooms with the master bed being particularly generously sized & a superb fully tiled principal shower room plus a useful utility.