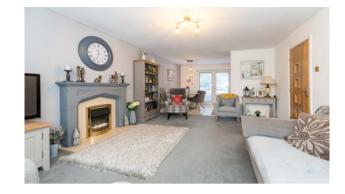

Our clients have not only modernised both inside and out, they have cleverly remodelled the living space too, creating a more contemporary design that is in line with modern tastes. In brief the bungalow affords an impressive layout which comprises; a main entrance hallway, elegant & spacious lounge which flows effectively into the stylish rear kitchen diner which offers a range of integrated appliances & French Doors that open out onto the rear garden. There are two double bedrooms with the master bed being particularly generously sized & a superb fully tiled principal shower room plus a useful utility.