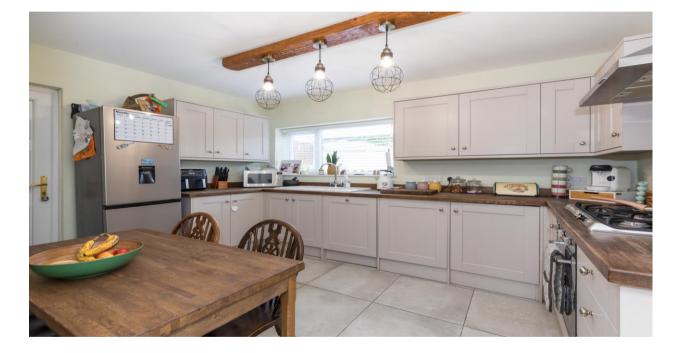

Offering stunning internal presentation throughout & ideal for any first time buyers seeking a turn-key home they can simply move straight into - this charming semi-detached cottage boasts a peaceful tucked-away position on Greenslate Court - a pretty, secluded setting in Orrell, located just off Greenslate Road which rests alongside the scenic Orrell Water Park. This spot often proves very popular with buyers because of its balance of privacy & seclusion whilst conveniently being within touching distance of the village's shops, amenities & only a stone's throw to the train station. Internally, the home was completely renovated throughout around 4 years ago, undergoing extensive works & now boasts a quality of finish that means buyers can simply move in and start unpacking. Our clients added an entire new heating system, rewired the property & then replastered everywhere. All the floors, doors, skirting boards & architraves were changed & all the windows replaced too. A stylish new fitted kitchen & remodelled layout has much improved the design plus the outside was landscaped to the front & rear. In brief, this exceptional property provides; an entrance hallway, a large front lounge with feature log burner & pretty fireplace, a superb fitted kitchen diner which is finished with a range of integrated appliances. Upstairs, the home offers two generous double bedrooms, plus a stylish principal bathroom. Externally the rear garden is also a good size with our clients creating a low maintenance outdoor area that comprises quality Indian Stone paving & a synthetic lawn, whilst to the front is a new driveway for off road parking. Early viewings are highly recommended on this immaculate cottage.