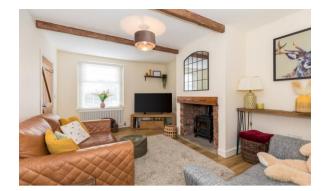

Offering stunning internal presentation throughout & ideal for any first time buyers seeking a turn-key home they can simply move straight into - this charming semi-detached cottage boasts a peaceful tucked-away position on Greenslate Court - a pretty, secluded setting in Orrell, located just off Greenslate Road which rests alongside the scenic Orrell Water Park. This spot often proves very popular with buyers because of its balance of privacy & seclusion whilst conveniently being within touching distance of the village's shops, amenities & only a stone's throw to the train station. Internally, the home was completely renovated throughout around 4 years ago, undergoing extensive works & now boasts a quality of finish that means buyers can simply move in and start unpacking. Our clients added an entire new heating system, rewired the property & then replastered everywhere. All the floors, doors, skirting boards & architraves were changed & all the windows replaced too. A stylish new fitted kitchen & remodelled layout has much improved the design plus the outside was landscaped to the front & rear. In brief, this exceptional property provides; an entrance hallway, a large front lounge with feature log burner & pretty fireplace, a superb fitted kitchen diner which is finished with a range of integrated appliances. Upstairs, the home offers two generous double bedrooms, plus a stylish principal bathroom. Externally the rear garden is also a good size with our clients creating a low maintenance outdoor area that comprises quality Indian Stone paving & a synthetic lawn, whilst to the front is a new driveway for off road parking. Early viewings are highly recommended on this immaculate cottage.