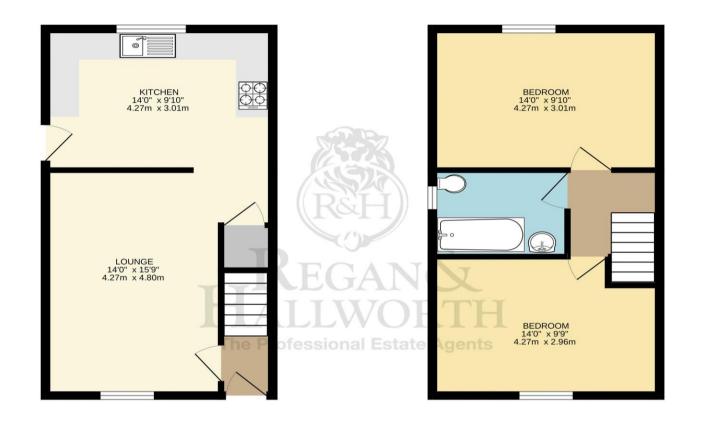

Offering stunning internal presentation throughout & ideal for any first time buyers seeking a turn-key home they can simply move straight into - this charming semi-detached cottage boasts a peaceful tucked-away position on Greenslate Court - a pretty, secluded setting in Orrell, located just off Greenslate Road which rests alongside the scenic Orrell Water Park. This spot often proves very popular with buyers because of its balance of privacy & seclusion whilst conveniently being within touching distance of the village's shops, amenities & only a stone's throw to the train station. Internally, the home was completely renovated throughout around 4 years ago, undergoing extensive works & now boasts a quality of finish that means buyers can simply move in and start unpacking. Our clients added an entire new heating system, rewired the property & then replastered everywhere. All the floors, doors, skirting boards & architraves were changed & all the windows replaced too. A stylish new fitted kitchen & remodelled layout has much improved the design plus the outside was landscaped to the front & rear. In brief, this exceptional property provides; an entrance hallway, a large front lounge with feature log burner & pretty fireplace, a superb fitted kitchen diner which is finished with a range of integrated appliances. Upstairs, the home offers two generous double bedrooms, plus a stylish principal bathroom. Externally the rear garden is also a good size with our clients creating a low maintenance outdoor area that comprises quality Indian Stone paving & a synthetic lawn, whilst to the front is a new driveway for off road parking. Early viewings are highly recommended on this immaculate cottage.