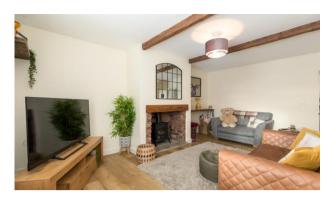

Offering stunning internal presentation throughout & ideal for any first time buyers seeking a turn-key home they can simply move straight into - this charming semi-detached cottage boasts a peaceful tucked-away position on Greenslate Court - a pretty, secluded setting in Orrell, located just off Greenslate Road which rests alongside the scenic Orrell Water Park. This spot often proves very popular with buyers because of its balance of privacy & seclusion whilst conveniently being within touching distance of the village's shops, amenities & only a stone's throw to the train station. Internally, the home was completely renovated throughout around 4 years ago, undergoing extensive works & now boasts a quality of finish that means buyers can simply move in and start unpacking. Our clients added an entire new heating system, rewired the property & then replastered everywhere. All the floors, doors, skirting boards & architraves were changed & all the windows replaced too. A stylish new fitted kitchen & remodelled layout has much improved the design plus the outside was landscaped to the front & rear. In brief, this exceptional property provides; an entrance hallway, a large front lounge with feature log burner & pretty fireplace, a superb fitted kitchen diner which is finished with a range of integrated appliances. Upstairs, the home offers two generous double bedrooms, plus a stylish principal bathroom. Externally the rear garden is also a good size with our clients creating a low maintenance outdoor area that comprises quality Indian Stone paving & a synthetic lawn, whilst to the front is a new driveway for off road parking. Early viewings are highly recommended on this immaculate cottage.