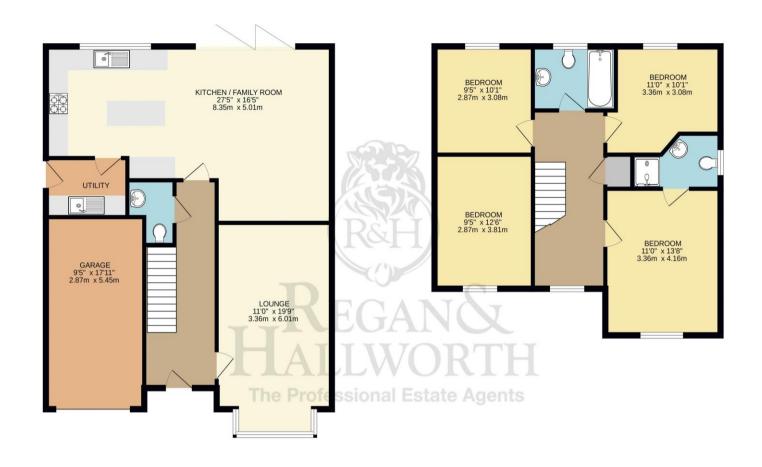

Now available for sale and located on the popular Morris Home Development in Standish sits this impressive four bed detached family home. Iron Drive has been exceptionally well finished and presented by the current owners giving it a very modern and contemporary feel throughout along with spacious accommodation set over two floors. The property boasts superb access into Standish village which offers a range of bars, shops and restaurants. Its also within easy walking distance to a range of outstanding schools for all ages, public transport links and is just a short drive to several major motorway networks. In brief the accommodation comprises of spacious entrance hallway with cloak room wc, large formal lounge / sitting room located to the front with bay window and then to the rear there is a large open plan, kitchen / dining / family room with bi-folding doors out onto the rear gardens. The space houses an impressive modern fitted kitchen boasting a range of wall, base and drawer units along with utility room and breakfast bar island and then a large area for a formal dining area and day room. Up on the first floor there are four large double bedrooms with the master benefiting from a modern en-suite shower room and then a family bathroom with shower over bath. Externally the property has a large tarmacked double driveway leading to an integral garage with up and over door, there is a well-maintained garden to the side. To the rear there is a large, private and secure garden with well-maintained lawn. Internal inspection is highly recommended to truly appreciate the deceptive size, excellent finish and outstanding location of this fabulous family home.

Whilst every attempt has been made to ensure the accuracy of the floorplan contained here, measurements of doors, windrows, rooms and any other liems are approximate and no responsibility is taken to ray error, omission or mis-statement. This plan is for illustrative purposes only and should be used as such by any prospective purchaser. The services, systems and appliances shown have not been tested and no guarantee as to their operability or efficiency can be given.