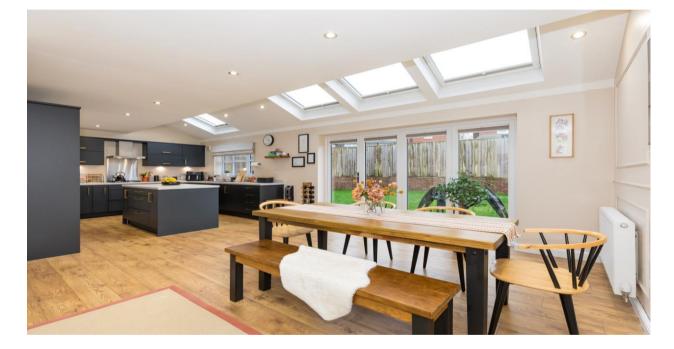

Now available for sale and located on the popular Morris Home Development in Standish sits this impressive four bed detached family home. Iron Drive has been exceptionally well finished and presented by the current owners giving it a very modern and contemporary feel throughout along with spacious accommodation set over two floors. The property boasts superb access into Standish village which offers a range of bars, shops and restaurants. Its also within easy walking distance to a range of outstanding schools for all ages, public transport links and is just a short drive to several major motorway networks. In brief the accommodation comprises of spacious entrance hallway with cloak room wc, large formal lounge / sitting room located to the front with bay window and then to the rear there is a large open plan, kitchen / dining / family room with bi-folding doors out onto the rear gardens. The space houses an impressive modern fitted kitchen boasting a range of wall, base and drawer units along with utility room and breakfast bar island and then a large area for a formal dining area and day room. Up on the first floor there are four large double bedrooms with the master benefiting from a modern en-suite shower room and then a family bathroom with shower over bath. Externally the property has a large tarmacked double driveway leading to an integral garage with up and over door, there is a well-maintained garden to the side. To the rear there is a large, private and secure garden with well-maintained lawn. Internal inspection is highly recommended to truly appreciate the deceptive size, excellent finish and outstanding location of this fabulous family home.