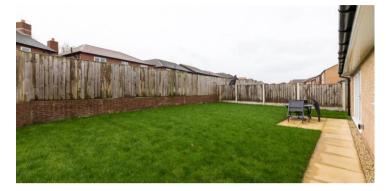

Now available for sale and located on the popular Morris Home Development in Standish sits this impressive four bed detached family home. Iron Drive has been exceptionally well finished and presented by the current owners giving it a very modern and contemporary feel throughout along with spacious accommodation set over two floors. The property boasts superb access into Standish village which offers a range of bars, shops and restaurants. Its also within easy walking distance to a range of outstanding schools for all ages, public transport links and is just a short drive to several major motorway networks. In brief the accommodation comprises of spacious entrance hallway with cloak room wc, large formal lounge / sitting room located to the front with bay window and then to the rear there is a large open plan, kitchen / dining / family room with bi-folding doors out onto the rear gardens. The space houses an impressive modern fitted kitchen boasting a range of wall, base and drawer units along with utility room and breakfast bar island and then a large area for a formal dining area and day room. Up on the first floor there are four large double bedrooms with the master benefiting from a modern en-suite shower room and then a family bathroom with shower over bath. Externally the property has a large tarmacked double driveway leading to an integral garage with up and over door, there is a well-maintained garden to the side. To the rear there is a large, private and secure garden with well-maintained lawn. Internal inspection is highly recommended to truly appreciate the deceptive size, excellent finish and outstanding location of this fabulous family home.