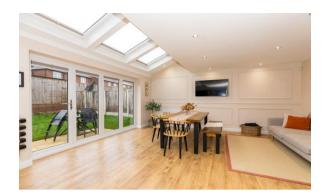

Now available for sale and located on the popular Morris Home Development in Standish sits this impressive four bed detached family home. Iron Drive has been exceptionally well finished and presented by the current owners giving it a very modern and contemporary feel throughout along with spacious accommodation set over two floors. The property boasts superb access into Standish village which offers a range of bars, shops and restaurants. Its also within easy walking distance to a range of outstanding schools for all ages, public transport links and is just a short drive to several major motorway networks. In brief the accommodation comprises of spacious entrance hallway with cloak room wc, large formal lounge / sitting room located to the front with bay window and then to the rear there is a large open plan, kitchen / dining / family room with bi-folding doors out onto the rear gardens. The space houses an impressive modern fitted kitchen boasting a range of wall, base and drawer units along with utility room and breakfast bar island and then a large area for a formal dining area and day room. Up on the first floor there are four large double bedrooms with the master benefiting from a modern en-suite shower room and then a family bathroom with shower over bath. Externally the property has a large tarmacked double driveway leading to an integral garage with up and over door, there is a well-maintained garden to the side. To the rear there is a large, private and secure garden with well-maintained lawn. Internal inspection is highly recommended to truly appreciate the deceptive size, excellent finish and outstanding location of this fabulous family home.