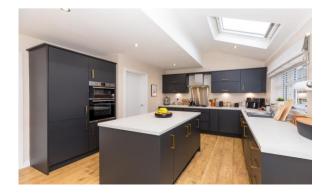

Now available for sale and located on the popular Morris Home Development in Standish sits this impressive four bed detached family home. Iron Drive has been exceptionally well finished and presented by the current owners giving it a very modern and contemporary feel throughout along with spacious accommodation set over two floors. The property boasts superb access into Standish village which offers a range of bars, shops and restaurants. Its also within easy walking distance to a range of outstanding schools for all ages, public transport links and is just a short drive to several major motorway networks. In brief the accommodation comprises of spacious entrance hallway with cloak room wc, large formal lounge / sitting room located to the front with bay window and then to the rear there is a large open plan, kitchen / dining / family room with bi-folding doors out onto the rear gardens. The space houses an impressive modern fitted kitchen boasting a range of wall, base and drawer units along with utility room and breakfast bar island and then a large area for a formal dining area and day room. Up on the first floor there are four large double bedrooms with the master benefiting from a modern en-suite shower room and then a family bathroom with shower over bath. Externally the property has a large tarmacked double driveway leading to an integral garage with up and over door, there is a well-maintained garden to the side. To the rear there is a large, private and secure garden with well-maintained lawn. Internal inspection is highly recommended to truly appreciate the deceptive size, excellent finish and outstanding location of this fabulous family home.