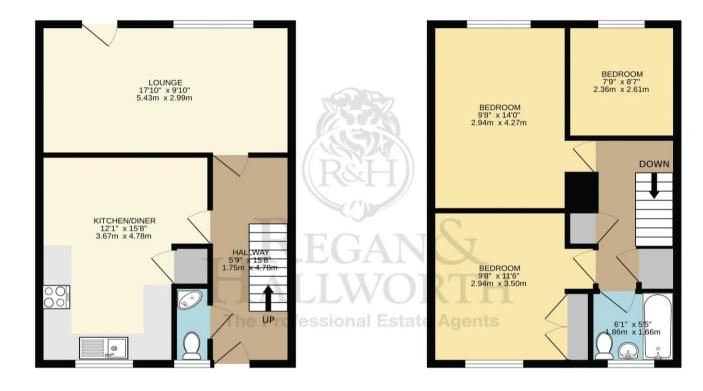

TOTAL FLOOR AREA : 908 sq.ft. (84.4 sq.m.) approx. Whist every attempt has been made to ensure the accuracy of the floorplan contained here, measurements of doors, windows, rooms and any other items are approximate and no responsibility is taken for any error, omission or mis-statement. This plan is for illustrative purposes only and should be used as such by any prospective purchaser. The services, systems and appliances shown have not been tested and no guarantee as to their operability or efficiency can be given. Made with Metropix C2024

**OnTheMarket**.com

**GROUND FLOOR** 

454 sq.ft. (42.2 sq.m.) approx.

LRFinance

We do our best to ensure that our sales particulars are accurate and are not misleading. We also ask our clients to check their own sales particulars and verify the information contained in them is correct. However, fixtures and fittings and appliances have not been tested and therefore no guarantee can be given that they are in working order. All measurements and land sizes are quoted approximately. **Tenure** - Regan & hallworth have not had sight of the title documents and therefore the buyer is advised to obtain verification from their solicitors or surveyor. **Council Tax** - You are advised to contact the local authority for details. **Wigan:** 01942 244991 **| West Lancashire:** 01695 585258 **| Chorley:** 01257 515151. If there is any point of particular interest to you please contact us and we will be pleased to check the information.