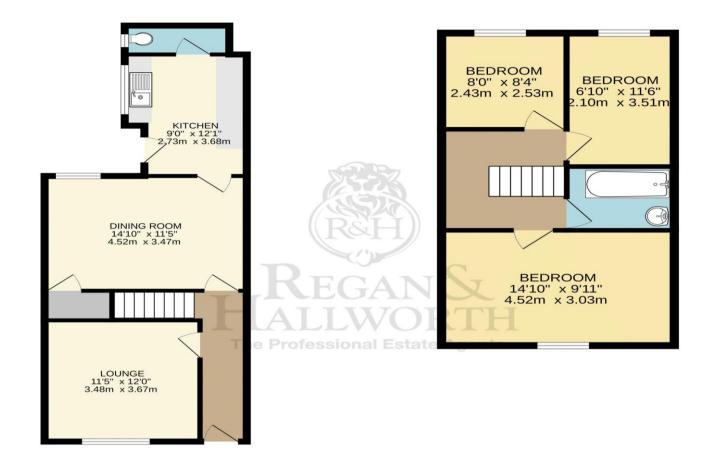

Offering fantastic potential it has been extended to the rear to offer spacious accommodation set across two floors comprising briefly of a welcoming entrance hallway, two reception rooms, a kitchen and a handy ground floor WC whilst upstairs there are three bedrooms and a centrally located bathroom. This is a perfect home for any buyer looking for an affordable three bed home that they can put their own stamp on. Available with the benefit of no chain, viewing are highly recommended.

Whilst every attempt has been made to ensure the accuracy of the floorplan contained here, measurements of doors, windows, rooms and any other items are approximate and no responsibility is taken for any error, omission or mis-statement. This plan is for flittestative purposes only and should be used as such by any prospective purchaser. The series, are the series of the series