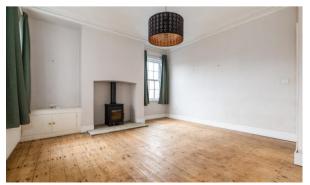

- 3 bedrooms / 2 reception rooms
- Prominent main road position
- Detached garage & driveway
- 1540 SQFT

Enjoying a prominent corner position along Gidlow Lane, one of Wigan's most sought after settings, this eye-catching bay fronted detached home is brimming with instant kerb appeal & boasts a generous 1540 square feet of elegant living space that must viewed to be fully appreciated. Built in 1910, this totally unique Edwardian home is unlike anything else in the area in terms of look and style, boasting handsome mullion windows with elegant stained glass above the door. Internally the property is set across two floors & boasts simply beautiful & characterful living space that is brimming with pretty, period detail. Perfect then for any large families wanting something that boasts all the charm of a property with lovely coved ceilings, pretty stained glass windows, feature bay windows & spacious rooms. Over the years, the home has benefitted from various updates and enhancements, including all the windows being replaced (some of which are bespoke sash Upvc units), the home was rewired and the entire heating system including pipework and radiators replaced too. The ground floor in brief comprises a large welcoming entrance hallway, a front sitting room with feature fireplace & elegant bay window. To the rear is a second sitting room with feature log burner plus a beautiful fitted kitchen which is finished with solid oak worktops & a pretty, terracotta tiled floor. Beyond the kitchen is access into a useful utility plus a wc / cloaks. Upstairs, there are three generously sized bedrooms plus a modern principal bathroom suite. Externally, the property boasts a low maintenance rear garden with a recently built wall perimeter wall. The rear also benefits from a fairly new detached garage for off road parking / storage which has power and lighting. Early viewings are highly recommended.