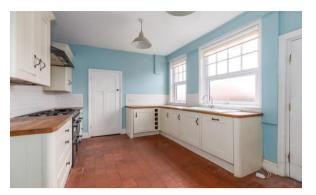

- 3 bedrooms / 2 reception rooms
- Prominent main road position
- Detached garage & driveway
- 1540 SQFT

Enjoying a prominent corner position along Gidlow Lane, one of Wigan's most sought after settings, this eye-catching bay fronted detached home is brimming with instant kerb appeal & boasts a generous 1540 square feet of elegant living space that must viewed to be fully appreciated. Built in 1910, this totally unique Edwardian home is unlike anything else in the area in terms of look and style, boasting handsome mullion windows with elegant stained glass above the door. Internally the property is set across two floors & boasts simply beautiful & characterful living space that is brimming with pretty, period detail. Perfect then for any large families wanting something that boasts all the charm of a property with lovely coved ceilings, pretty stained glass windows, feature bay windows & spacious rooms. Over the years, the home has benefitted from various updates and enhancements, including all the windows being replaced (some of which are bespoke sash Upvc units), the home was rewired and the entire heating system including pipework and radiators replaced too. The ground floor in brief comprises a large welcoming entrance hallway, a front sitting room with feature fireplace & elegant bay window. To the rear is a second sitting room with feature log burner plus a beautiful fitted kitchen which is finished with solid oak worktops & a pretty, terracotta tiled floor. Beyond the kitchen is access into a useful utility plus a wc / cloaks. Upstairs, there are three generously sized bedrooms plus a modern principal bathroom suite. Externally, the property boasts a low maintenance rear garden with a recently built wall perimeter wall. The rear also benefits from a fairly new detached garage for off road parking / storage which has power and lighting. Early viewings are highly recommended.