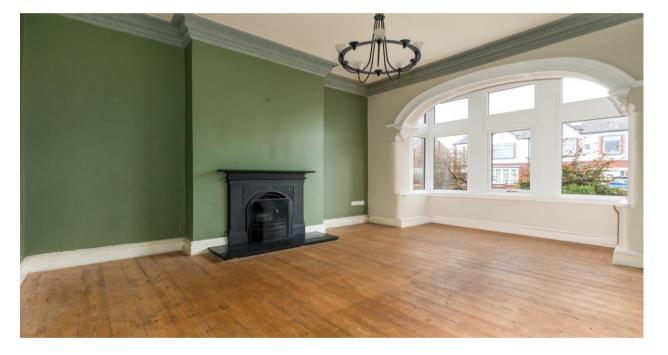

- 3 bedrooms / 2 reception rooms
- Prominent main road position
- Detached garage & driveway
- 1540 SQFT

Enjoying a prominent corner position along Gidlow Lane, one of Wigan's most sought after settings, this eye-catching bay fronted detached home is brimming with instant kerb appeal & boasts a generous 1540 square feet of elegant living space that must viewed to be fully appreciated. Built in 1910, this totally unique Edwardian home is unlike anything else in the area in terms of look and style, boasting handsome mullion windows with elegant stained glass above the door. Internally the property is set across two floors & boasts simply beautiful & characterful living space that is brimming with pretty, period detail. Perfect then for any large families wanting something that boasts all the charm of a property with lovely coved ceilings, pretty stained glass windows, feature bay windows & spacious rooms. Over the years, the home has benefitted from various updates and enhancements, including all the windows being replaced (some of which are bespoke sash Upvc units), the home was rewired and the entire heating system including pipework and radiators replaced too. The ground floor in brief comprises a large welcoming entrance hallway, a front sitting room with feature fireplace & elegant bay window. To the rear is a second sitting room with feature log burner plus a beautiful fitted kitchen which is finished with solid oak worktops & a pretty, terracotta tiled floor. Beyond the kitchen is access into a useful utility plus a wc / cloaks. Upstairs, there are three generously sized bedrooms plus a modern principal bathroom suite. Externally, the property boasts a low maintenance rear garden with a recently built wall perimeter wall. The rear also benefits from a fairly new detached garage for off road parking / storage which has power and lighting. Early viewings are highly recommended.