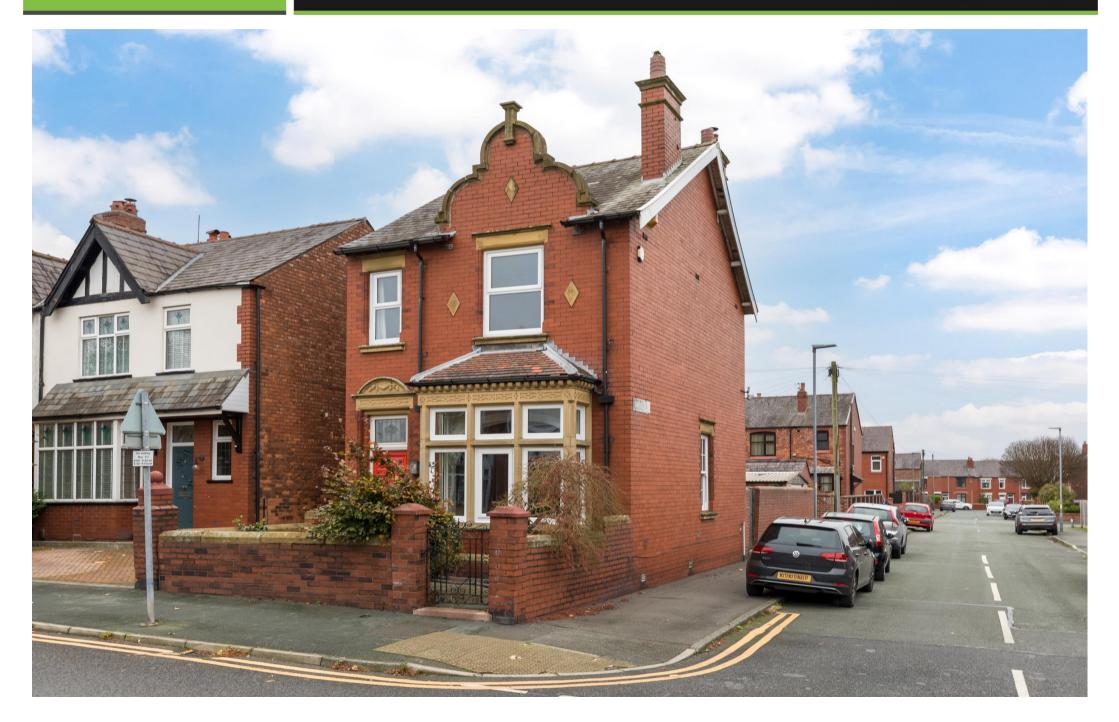

## 395, Gidlow Lane, Gidlow, WN6 7PN

Elegant detached period home brimming with original features & totalling 1540 SQFT of space.

- Beautiful Edwardian detached
- Brimming with period detail
- Superb remodelled kitchen
- Available chain free

- 3 bedrooms / 2 reception rooms
- Prominent main road position
- Detached garage & driveway
- 1540 SQFT

Enjoying a prominent corner position along Gidlow Lane, one of Wigan's most sought after settings, this eye-catching bay fronted detached home is brimming with instant kerb appeal & boasts a generous 1540 square feet of elegant living space that must viewed to be fully appreciated. Built in 1910, this totally unique Edwardian home is unlike anything else in the area in terms of look and style, boasting handsome mullion windows with elegant stained glass above the door. Internally the property is set across two floors & boasts simply beautiful & characterful living space that is brimming with pretty, period detail. Perfect then for any large families wanting something that boasts all the charm of a property with lovely coved ceilings, pretty stained glass windows, feature bay windows & spacious rooms. Over the years, the home has benefitted from various updates and enhancements, including all the windows being replaced (some of which are bespoke sash Upvc units), the home was rewired and the entire heating system including pipework and radiators replaced too. The ground floor in brief comprises a large welcoming entrance hallway, a front sitting room with feature fireplace & elegant bay window. To the rear is a second sitting room with feature log burner plus a beautiful fitted kitchen which is finished with solid oak worktops & a pretty, terracotta tiled floor. Beyond the kitchen is access into a useful utility plus a wc / cloaks. Upstairs, there are three generously sized bedrooms plus a modern principal bathroom suite. Externally, the property boasts a low maintenance rear garden with a recently built wall perimeter wall. The rear also benefits from a fairly new detached garage for off road parking / storage which has power and lighting. Early viewings are highly recommended.