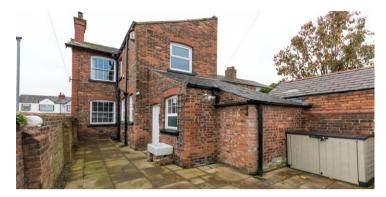

- 3 bedrooms / 2 reception rooms
- Prominent main road position
- Detached garage & driveway
- 1540 SQFT

Enjoying a prominent corner position along Gidlow Lane, one of Wigan's most sought after settings, this eye-catching bay fronted detached home is brimming with instant kerb appeal & boasts a generous 1540 square feet of elegant living space that must viewed to be fully appreciated. Built in 1910, this totally unique Edwardian home is unlike anything else in the area in terms of look and style, boasting handsome mullion windows with elegant stained glass above the door. Internally the property is set across two floors & boasts simply beautiful & characterful living space that is brimming with pretty, period detail. Perfect then for any large families wanting something that boasts all the charm of a property with lovely coved ceilings, pretty stained glass windows, feature bay windows & spacious rooms. Over the years, the home has benefitted from various updates and enhancements, including all the windows being replaced (some of which are bespoke sash Upvc units), the home was rewired and the entire heating system including pipework and radiators replaced too. The ground floor in brief comprises a large welcoming entrance hallway, a front sitting room with feature fireplace & elegant bay window. To the rear is a second sitting room with feature log burner plus a beautiful fitted kitchen which is finished with solid oak worktops & a pretty, terracotta tiled floor. Beyond the kitchen is access into a useful utility plus a wc / cloaks. Upstairs, there are three generously sized bedrooms plus a modern principal bathroom suite. Externally, the property boasts a low maintenance rear garden with a recently built wall perimeter wall. The rear also benefits from a fairly new detached garage for off road parking / storage which has power and lighting. Early viewings are highly recommended.