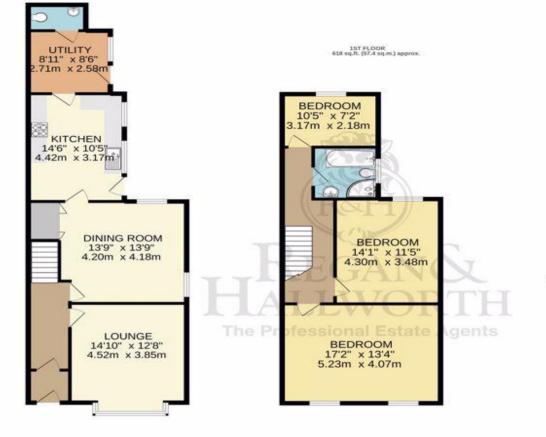

- 3 bedrooms / 2 reception rooms
- Prominent main road position
- Detached garage & driveway
- 1540 SQFT

Enjoying a prominent corner position along Gidlow Lane, one of Wigan's most sought after settings, this eye-catching bay fronted detached home is brimming with instant kerb appeal & boasts a generous 1540 square feet of elegant living space that must viewed to be fully appreciated. Built in 1910, this totally unique Edwardian home is unlike anything else in the area in terms of look and style, boasting handsome mullion windows with elegant stained glass above the door. Internally the property is set across two floors & boasts simply beautiful & characterful living space that is brimming with pretty, period detail. Perfect then for any large families wanting something that boasts all the charm of a property with lovely coved ceilings, pretty stained glass windows, feature bay windows & spacious rooms. Over the years, the home has benefitted from various updates and enhancements, including all the windows being replaced (some of which are bespoke sash Upvc units), the home was rewired and the entire heating system including pipework and radiators replaced too. The ground floor in brief comprises a large welcoming entrance hallway, a front sitting room with feature fireplace & elegant bay window. To the rear is a second sitting room with feature log burner plus a beautiful fitted kitchen which is finished with solid oak worktops & a pretty, terracotta tiled floor. Beyond the kitchen is access into a useful utility plus a wc / cloaks. Upstairs, there are three generously sized bedrooms plus a modern principal bathroom suite. Externally, the property boasts a low maintenance rear garden with a recently built wall perimeter wall. The rear also benefits from a fairly new detached garage for off road parking / storage which has power and lighting. Early viewings are highly recommended.