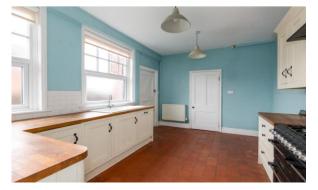

- 3 bedrooms / 2 reception rooms
- Prominent main road position
- Detached garage & driveway
- 1540 SQFT

Enjoying a prominent corner position along Gidlow Lane, one of Wigan's most sought after settings, this eye-catching bay fronted detached home is brimming with instant kerb appeal & boasts a generous 1540 square feet of elegant living space that must viewed to be fully appreciated. Built in 1910, this totally unique Edwardian home is unlike anything else in the area in terms of look and style, boasting handsome mullion windows with elegant stained glass above the door. Internally the property is set across two floors & boasts simply beautiful & characterful living space that is brimming with pretty, period detail. Perfect then for any large families wanting something that boasts all the charm of a property with lovely coved ceilings, pretty stained glass windows, feature bay windows & spacious rooms. Over the years, the home has benefitted from various updates and enhancements, including all the windows being replaced (some of which are bespoke sash Upvc units), the home was rewired and the entire heating system including pipework and radiators replaced too. The ground floor in brief comprises a large welcoming entrance hallway, a front sitting room with feature fireplace & elegant bay window. To the rear is a second sitting room with feature log burner plus a beautiful fitted kitchen which is finished with solid oak worktops & a pretty, terracotta tiled floor. Beyond the kitchen is access into a useful utility plus a wc / cloaks. Upstairs, there are three generously sized bedrooms plus a modern principal bathroom suite. Externally, the property boasts a low maintenance rear garden with a recently built wall perimeter wall. The rear also benefits from a fairly new detached garage for off road parking / storage which has power and lighting. Early viewings are highly recommended.