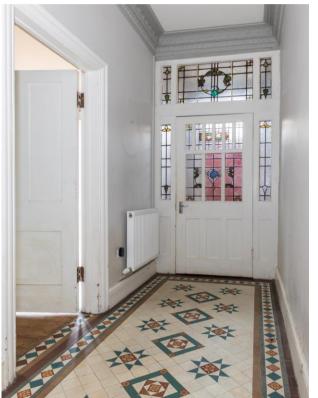

- 3 bedrooms / 2 reception rooms
- Prominent main road position
- Detached garage & driveway
- 1540 SQFT

Enjoying a prominent corner position along Gidlow Lane, one of Wigan's most sought after settings, this eye-catching bay fronted detached home is brimming with instant kerb appeal & boasts a generous 1540 square feet of elegant living space that must viewed to be fully appreciated. Built in 1910, this totally unique Edwardian home is unlike anything else in the area in terms of look and style, boasting handsome mullion windows with elegant stained glass above the door. Internally the property is set across two floors & boasts simply beautiful & characterful living space that is brimming with pretty, period detail. Perfect then for any large families wanting something that boasts all the charm of a property with lovely coved ceilings, pretty stained glass windows, feature bay windows & spacious rooms. Over the years, the home has benefitted from various updates and enhancements, including all the windows being replaced (some of which are bespoke sash Upvc units), the home was rewired and the entire heating system including pipework and radiators replaced too. The ground floor in brief comprises a large welcoming entrance hallway, a front sitting room with feature fireplace & elegant bay window. To the rear is a second sitting room with feature log burner plus a beautiful fitted kitchen which is finished with solid oak worktops & a pretty, terracotta tiled floor. Beyond the kitchen is access into a useful utility plus a wc / cloaks. Upstairs, there are three generously sized bedrooms plus a modern principal bathroom suite. Externally, the property boasts a low maintenance rear garden with a recently built wall perimeter wall. The rear also benefits from a fairly new detached garage for off road parking / storage which has power and lighting. Early viewings are highly recommended.