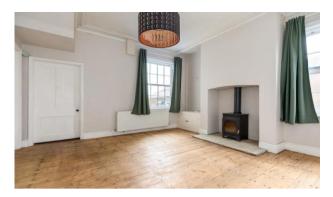

- 3 bedrooms / 2 reception rooms
- Prominent main road position
- Detached garage & driveway
- 1540 SQFT

Enjoying a prominent corner position along Gidlow Lane, one of Wigan's most sought after settings, this eye-catching bay fronted detached home is brimming with instant kerb appeal & boasts a generous 1540 square feet of elegant living space that must viewed to be fully appreciated. Built in 1910, this totally unique Edwardian home is unlike anything else in the area in terms of look and style, boasting handsome mullion windows with elegant stained glass above the door. Internally the property is set across two floors & boasts simply beautiful & characterful living space that is brimming with pretty, period detail. Perfect then for any large families wanting something that boasts all the charm of a property with lovely coved ceilings, pretty stained glass windows, feature bay windows & spacious rooms. Over the years, the home has benefitted from various updates and enhancements, including all the windows being replaced (some of which are bespoke sash Upvc units), the home was rewired and the entire heating system including pipework and radiators replaced too. The ground floor in brief comprises a large welcoming entrance hallway, a front sitting room with feature fireplace & elegant bay window. To the rear is a second sitting room with feature log burner plus a beautiful fitted kitchen which is finished with solid oak worktops & a pretty, terracotta tiled floor. Beyond the kitchen is access into a useful utility plus a wc / cloaks. Upstairs, there are three generously sized bedrooms plus a modern principal bathroom suite. Externally, the property boasts a low maintenance rear garden with a recently built wall perimeter wall. The rear also benefits from a fairly new detached garage for off road parking / storage which has power and lighting. Early viewings are highly recommended.