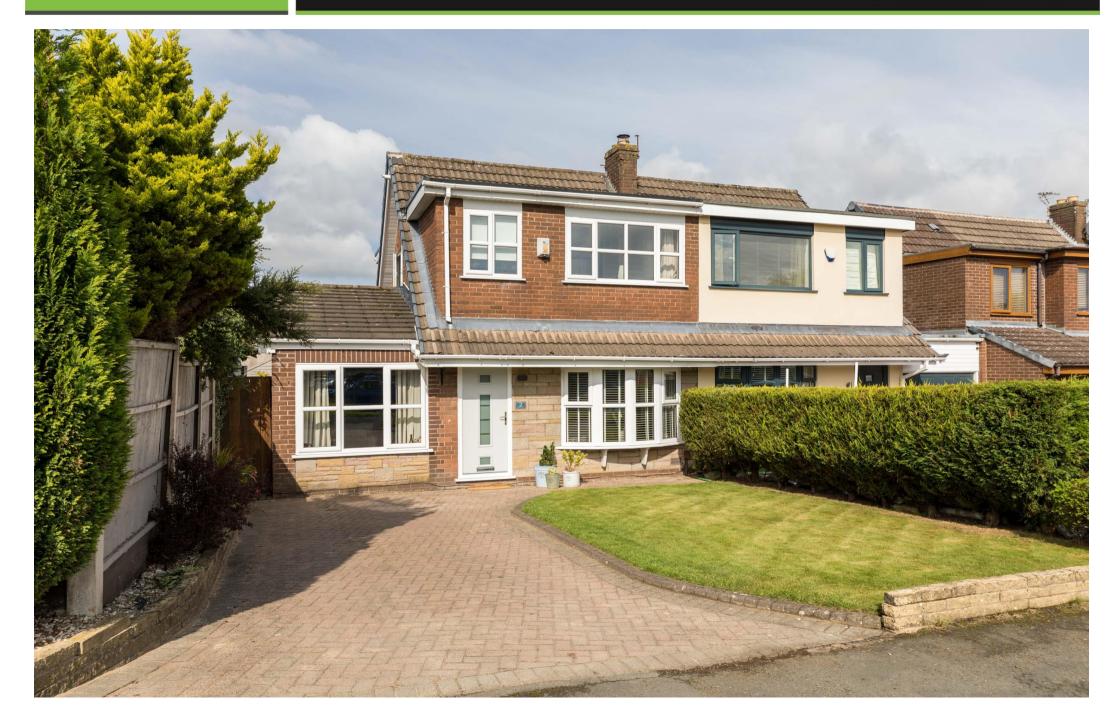

## 2, Tarrant Close, Winstanley, WN3 6HR

Stylish & significantly extended semi-detached home with additional driveway & ample parking

- Stunning semi-detached home
- Full width extension to the side
- Large open plan kitchen diner
- Lots of off road parking
- 3 bedrooms / 2 reception rooms
- Ideal family home
- Additional driveway to front
- 864 SQFT

Enviably set back from the road & benefiting from a garage extension that has not only added to the overall floorspace of this stunning family home but much improved the layout - this exceptional semi-detached property has undergone considerable change from its original design and simply must be viewed to be fully appreciated. Set across two floors and totalling 864 square feet of living space, the home boasts light contemporary interiors & a very family-friendly layout that in brief comprises; a main entrance hallway, a superb main lounge with new feature wall & inset fireplace, plus Oak French Doors that lead into the kitchen. The stunning fitted kitchen diner is 21ft wide & is finished with spot lighting & access out onto the garden. A second reception room provides flexible options - from a second lounge, possible ground floor 4th bed or useful home office. Upstairs, a trendy new oak & glass staircase leads to three good sized bedrooms & a modern principal bathroom suite. Externally the size and quality of plot here are another key feature of the home - the rear has been landscaped and comprises raised borders & a patio area for sitting out. To the front there is a large driveway for ample off road parking, with an additional section for parking between the main drive and the road. The property rests close to Winstanley's numerous shops, amenities and excellent schools. Early viewings are essential to appreciate the quality of home on offer.