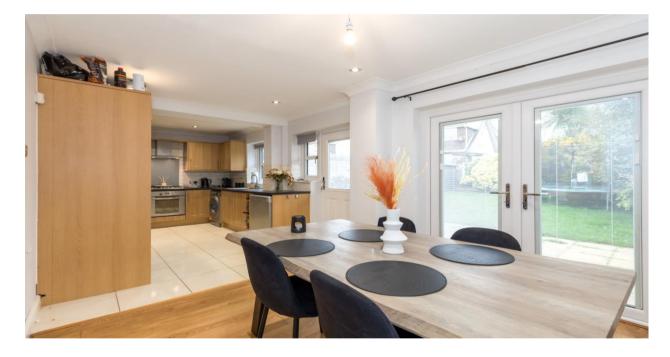

Enviably set back from the road & benefiting from a garage extension that has not only added to the overall floorspace of this stunning family home but much improved the layout - this exceptional semi-detached property has undergone considerable change from its original design and simply must be viewed to be fully appreciated. Set across two floors and totalling 864 square feet of living space, the home boasts light contemporary interiors & a very family-friendly layout that in brief comprises; a main entrance hallway, a superb main lounge with new feature wall & inset fireplace, plus Oak French Doors that lead into the kitchen. The stunning fitted kitchen diner is 21ft wide & is finished with spot lighting & access out onto the garden. A second reception room provides flexible options - from a second lounge, possible ground floor 4th bed or useful home office. Upstairs, a trendy new oak & glass staircase leads to three good sized bedrooms & a modern principal bathroom suite. Externally the size and quality of plot here are another key feature of the home - the rear has been landscaped and comprises raised borders & a patio area for sitting out. To the front there is a large driveway for ample off road parking, with an additional section for parking between the main drive and the road. The property rests close to Winstanley's numerous shops, amenities and excellent schools. Early viewings are essential to appreciate the quality of home on offer.