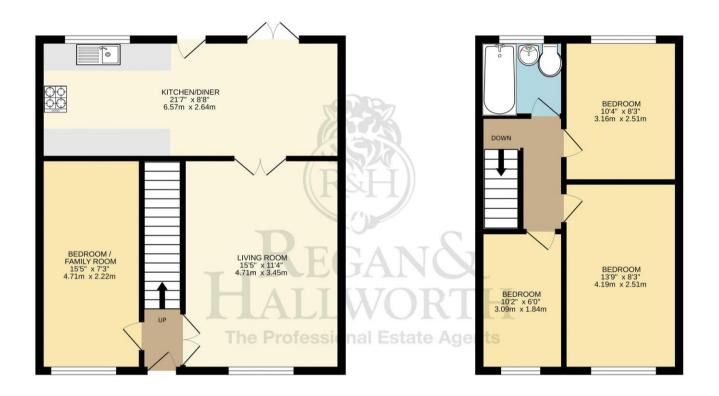

GROUND FLOOR 520 sq.ft. (48.3 sq.m.) approx. 1ST FLOOR 344 sq.ft. (32.0 sq.m.) approx.

Whilst every attempt has been made to ensure the accuracy of the floorplan contained here, measurements of doors, windows, rooms and any other tense are approximate and no responsibility is taken for any error, omission or mis-statement. This plan is for illustrative purposes only and should be used as such by any prospective purchaser. The services, systems and appliances shown have not been tested and no guarantee as to their operability or efficiency can be good. Made with Metropix C2020 ()