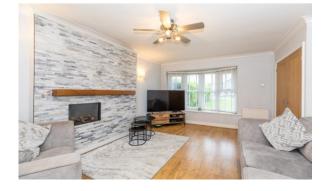

Enviably set back from the road & benefiting from a garage extension that has not only added to the overall floorspace of this stunning family home but much improved the layout - this exceptional semi-detached property has undergone considerable change from its original design and simply must be viewed to be fully appreciated. Set across two floors and totalling 864 square feet of living space, the home boasts light contemporary interiors & a very family-friendly layout that in brief comprises; a main entrance hallway, a superb main lounge with new feature wall & inset fireplace, plus Oak French Doors that lead into the kitchen. The stunning fitted kitchen diner is 21ft wide & is finished with spot lighting & access out onto the garden. A second reception room provides flexible options - from a second lounge, possible ground floor 4th bed or useful home office. Upstairs, a trendy new oak & glass staircase leads to three good sized bedrooms & a modern principal bathroom suite. Externally the size and quality of plot here are another key feature of the home - the rear has been landscaped and comprises raised borders & a patio area for sitting out. To the front there is a large driveway for ample off road parking, with an additional section for parking between the main drive and the road. The property rests close to Winstanley's numerous shops, amenities and excellent schools. Early viewings are essential to appreciate the quality of home on offer.