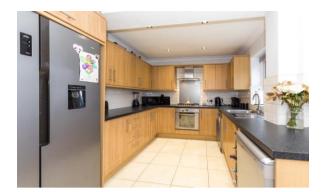

Enviably set back from the road & benefiting from a garage extension that has not only added to the overall floorspace of this stunning family home but much improved the layout - this exceptional semi-detached property has undergone considerable change from its original design and simply must be viewed to be fully appreciated. Set across two floors and totalling 864 square feet of living space, the home boasts light contemporary interiors & a very family-friendly layout that in brief comprises; a main entrance hallway, a superb main lounge with new feature wall & inset fireplace, plus Oak French Doors that lead into the kitchen. The stunning fitted kitchen diner is 21ft wide & is finished with spot lighting & access out onto the garden. A second reception room provides flexible options - from a second lounge, possible ground floor 4th bed or useful home office. Upstairs, a trendy new oak & glass staircase leads to three good sized bedrooms & a modern principal bathroom suite. Externally the size and quality of plot here are another key feature of the home - the rear has been landscaped and comprises raised borders & a patio area for sitting out. To the front there is a large driveway for ample off road parking, with an additional section for parking between the main drive and the road. The property rests close to Winstanley's numerous shops, amenities and excellent schools. Early viewings are essential to appreciate the quality of home on offer.