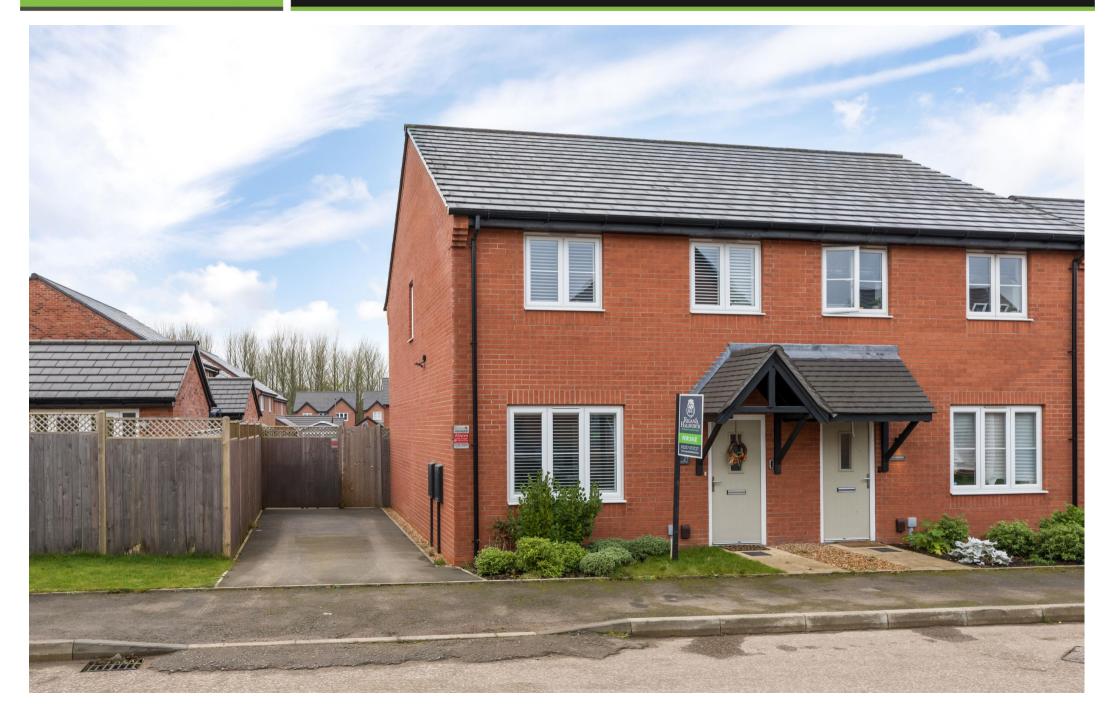

## 21, Softrush Park, Wigan, WN6 0WJ

Sleek and stylish 3 bed contemporary home with sunny south-west facing gardens.

•

.

- Modern 3 bed semi-detached
- Good sized sunny gardens
- Private driveway

Sleek and stylish interior

- Ensuite & robes to master bed
- 7 yrs NHBC guarantee

•

- Private driveway
  Prime residential
- development
  - 826 SQ.FT.

Discover your dream home nestled in a highly sought-after development, ideally situated for Standish village and the M6 motorway. We are delighted to present this sleek and stylish modern three-bedroom semi-detached house, boasting one of the finest plots available for its type. Constructed by the esteemed 'Bloor Homes,' this property features a finish and specification that surpasses the standard three-bedroom semi. The current owners have meticulously cared for and maintained the house, ensuring it is immaculately presented throughout. As expected from a contemporary new build, the house is exceptionally wellinsulated, warmed by efficient gas central heating, and benefits from double glazing, resulting in a highly energy-efficient and low-cost home. The accommodation comprises an inviting hallway, a comfortable lounge, and a spacious open-plan kitchen diner with French doors that open to a sunny rear garden. Additionally, there is a utility area and a convenient ground floor WC. Upstairs, you will find three bedrooms, including two doubles and a single, plus a family bathroom. The master bedroom is complemented by an ensuite shower room and fitted wardrobes, while the third bedroom also features a fitted wardrobe/storage space. Externally, this property stands out with its enviable plot. It includes a generously sized driveway and a larger rear garden that enjoys a sunny south-westerly aspect. This exceptional home combines modern living with a prime location, making it a truly desirable offering.