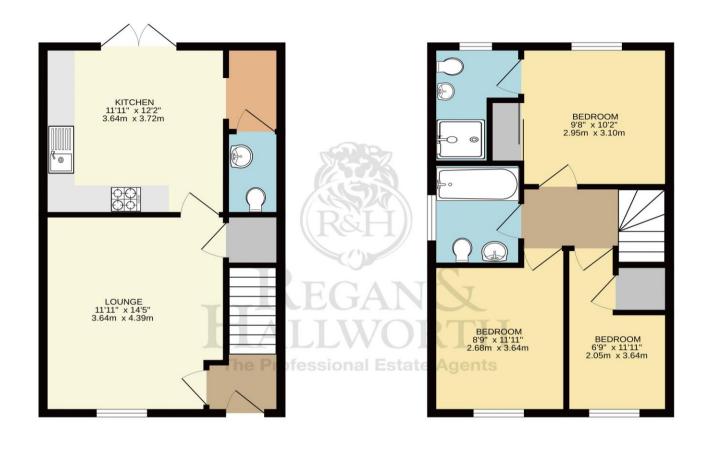

TOTAL FLOOR AREA : 825 sq.ft. (76.7 sq.m.) approx. Whilst every attempt has been made to ensure the accuracy of the floorplan contained here, measurements of doors, windows, rooms and any other items are approximate and no responsibility is taken for any error, omission or mis-statement. This plan is for illustrative purposes only and should be used as such by any prospective purchaser. The services, systems and appliances shown have not been tested and no guarantee as to their operability or efficiency can be given. Made with Metropic 20204