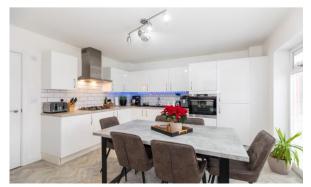

- Ensuite & robes to master bed
- 7 yrs NHBC guarantee

•

- Private driveway
  Prime residential
- development
  - 826 SQ.FT.

Discover your dream home nestled in a highly sought-after development, ideally situated for Standish village and the M6 motorway. We are delighted to present this sleek and stylish modern three-bedroom semi-detached house, boasting one of the finest plots available for its type. Constructed by the esteemed 'Bloor Homes,' this property features a finish and specification that surpasses the standard three-bedroom semi. The current owners have meticulously cared for and maintained the house, ensuring it is immaculately presented throughout. As expected from a contemporary new build, the house is exceptionally wellinsulated, warmed by efficient gas central heating, and benefits from double glazing, resulting in a highly energy-efficient and low-cost home. The accommodation comprises an inviting hallway, a comfortable lounge, and a spacious open-plan kitchen diner with French doors that open to a sunny rear garden. Additionally, there is a utility area and a convenient ground floor WC. Upstairs, you will find three bedrooms, including two doubles and a single, plus a family bathroom. The master bedroom is complemented by an ensuite shower room and fitted wardrobes, while the third bedroom also features a fitted wardrobe/storage space. Externally, this property stands out with its enviable plot. It includes a generously sized driveway and a larger rear garden that enjoys a sunny south-westerly aspect. This exceptional home combines modern living with a prime location, making it a truly desirable offering.