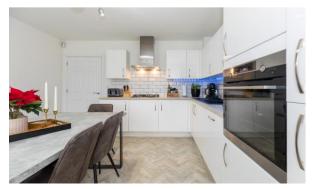

- Ensuite & robes to master bed
- 7 yrs NHBC guarantee

•

- Private driveway
  Prime residential
- development
  - 826 SQ.FT.

Discover your dream home nestled in a highly sought-after development, ideally situated for Standish village and the M6 motorway. We are delighted to present this sleek and stylish modern three-bedroom semi-detached house, boasting one of the finest plots available for its type. Constructed by the esteemed 'Bloor Homes,' this property features a finish and specification that surpasses the standard three-bedroom semi. The current owners have meticulously cared for and maintained the house, ensuring it is immaculately presented throughout. As expected from a contemporary new build, the house is exceptionally wellinsulated, warmed by efficient gas central heating, and benefits from double glazing, resulting in a highly energy-efficient and low-cost home. The accommodation comprises an inviting hallway, a comfortable lounge, and a spacious open-plan kitchen diner with French doors that open to a sunny rear garden. Additionally, there is a utility area and a convenient ground floor WC. Upstairs, you will find three bedrooms, including two doubles and a single, plus a family bathroom. The master bedroom is complemented by an ensuite shower room and fitted wardrobes, while the third bedroom also features a fitted wardrobe/storage space. Externally, this property stands out with its enviable plot. It includes a generously sized driveway and a larger rear garden that enjoys a sunny south-westerly aspect. This exceptional home combines modern living with a prime location, making it a truly desirable offering.