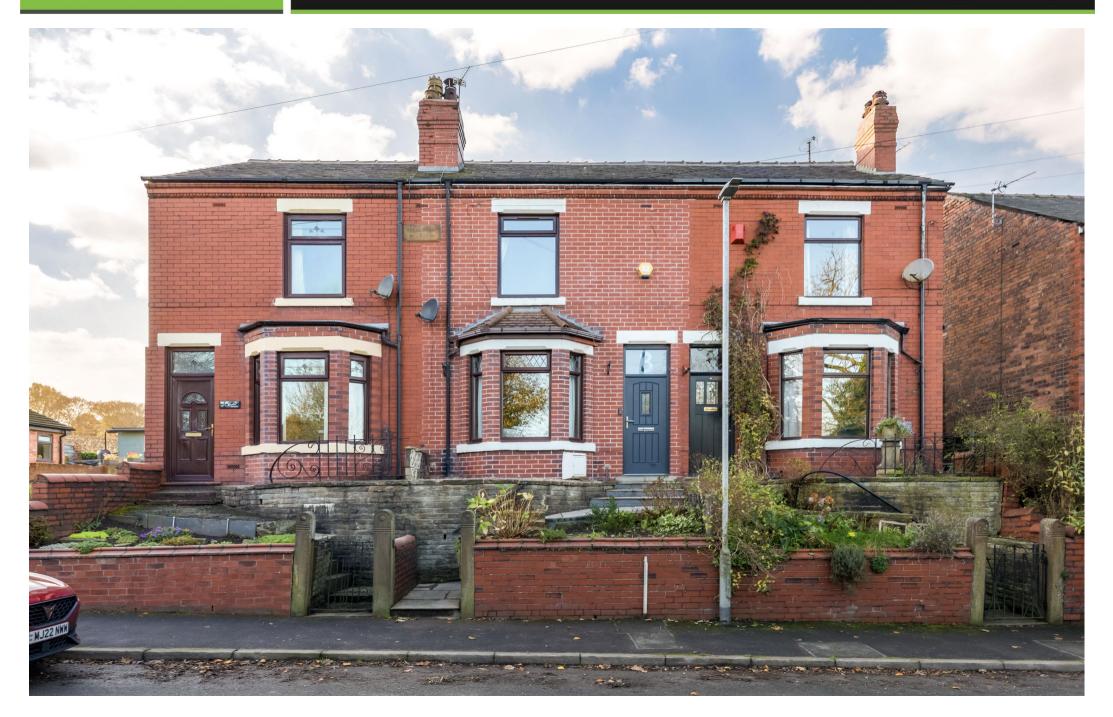

# 3, Appley Lane South, Appley Bridge, WN6 9AR

Stunning example of a bay fronted terrace with wonderful open views to the rear.

- Stunning bay fronted terrace
- Peaceful semi-rural setting
- Brimming with elegant period detail
- Close to walks / train station
- 2 bedrooms / 2 reception rooms
- Wonderful open views
- Modern kitchen & bathroom
- 930 SQFT

Enjoying breathtaking open views across picturesque rolling countryside & benefiting from stunning sunsets courtesy of a west facing aspect - this beautiful, bay fronted Edwardian terrace would be ideal for a wide range of buyers from young professionals looking to get onto the property ladder, to any clients downsizing and wanting the peaceful feeling of a quiet, semi-rural setting. One of only three properties of this particular style along this road, the home is larger than the neighbouring houses courtesy of a two-storey outrigger to the rear. The home itself is elegantly presented throughout, having benefitted from numerous enhancements over recent years, including complete re-decoration, new flooring, a smart fitted kitchen, stylish bathroom, a full rewire & fresh plasterwork plus a new, highly efficient central heating boiler & system. The result is a home of genuine quality that in brief comprises; an entrance hallway, elegant front lounge with log burner, a superb rear dining room, plus the beautiful fitted kitchen which boasts solid oak worktops & a range of integrated appliances. Upstairs there are two good sized bedrooms plus the stylish family bathroom. Externally the gardens and aspect here are a key feature of the home - the rear is finished with a flagged patio and wonderful views across rolling Lancashire countryside. Locally, the home is conveniently positioned a short walk from the pretty Leeds-Liverpool Canal & Appley Bridge Train Station, with some lovely scenic walks & countryside on the property's doorstep, plus easy access various pubs, amenities & schools. Viewings are essential on this superb property.