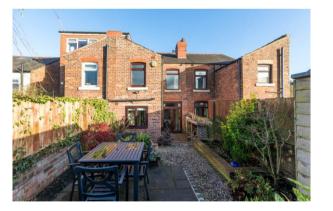

Enjoying breathtaking open views across picturesque rolling countryside & benefiting from stunning sunsets courtesy of a west facing aspect - this beautiful, bay fronted Edwardian terrace would be ideal for a wide range of buyers from young professionals looking to get onto the property ladder, to any clients downsizing and wanting the peaceful feeling of a quiet, semi-rural setting. One of only three properties of this particular style along this road, the home is larger than the neighbouring houses courtesy of a two-storey outrigger to the rear. The home itself is elegantly presented throughout, having benefitted from numerous enhancements over recent years, including complete re-decoration, new flooring, a smart fitted kitchen, stylish bathroom, a full rewire & fresh plasterwork plus a new, highly efficient central heating boiler & system. The result is a home of genuine quality that in brief comprises; an entrance hallway, elegant front lounge with log burner, a superb rear dining room, plus the beautiful fitted kitchen which boasts solid oak worktops & a range of integrated appliances. Upstairs there are two good sized bedrooms plus the stylish family bathroom. Externally the gardens and aspect here are a key feature of the home - the rear is finished with a flagged patio and wonderful views across rolling Lancashire countryside. Locally, the home is conveniently positioned a short walk from the pretty Leeds-Liverpool Canal & Appley Bridge Train Station, with some lovely scenic walks & countryside on the property's doorstep, plus easy access various pubs, amenities & schools. Viewings are essential on this superb property.