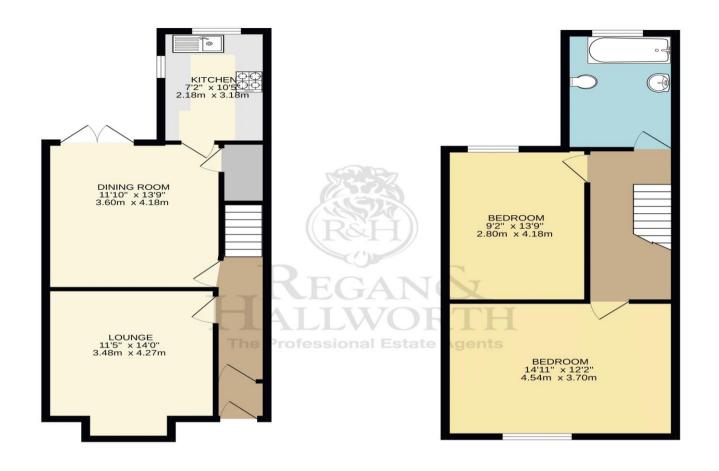

#### TOTAL FLOOR AREA: 930 sq.ft. (86.4 sq.m.) approx

Whilst every attempt has been made to ensure the accuracy of the floorplan contained here, measurements of doors, windows, rooms and any other items are approximate and no responsibility is taken for any error, omission or mis-statement. This plan is for flustrative purposes only and should be used as such by any prospective purchaser. The services, system shallow processes only any expension of the services are processed and no guarantee as to the made with the processes of the services are serviced and no guarantee and the services are serviced as the serviced as t