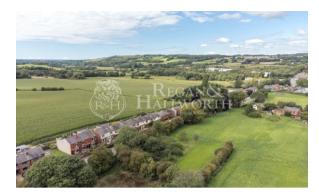

Enjoying breathtaking open views across picturesque rolling countryside & benefiting from stunning sunsets courtesy of a west facing aspect - this beautiful, bay fronted Edwardian terrace would be ideal for a wide range of buyers from young professionals looking to get onto the property ladder, to any clients downsizing and wanting the peaceful feeling of a quiet, semi-rural setting. One of only three properties of this particular style along this road, the home is larger than the neighbouring houses courtesy of a two-storey outrigger to the rear. The home itself is elegantly presented throughout, having benefitted from numerous enhancements over recent years, including complete re-decoration, new flooring, a smart fitted kitchen, stylish bathroom, a full rewire & fresh plasterwork plus a new, highly efficient central heating boiler & system. The result is a home of genuine quality that in brief comprises; an entrance hallway, elegant front lounge with log burner, a superb rear dining room, plus the beautiful fitted kitchen which boasts solid oak worktops & a range of integrated appliances. Upstairs there are two good sized bedrooms plus the stylish family bathroom. Externally the gardens and aspect here are a key feature of the home - the rear is finished with a flagged patio and wonderful views across rolling Lancashire countryside. Locally, the home is conveniently positioned a short walk from the pretty Leeds-Liverpool Canal & Appley Bridge Train Station, with some lovely scenic walks & countryside on the property's doorstep, plus easy access various pubs, amenities & schools. Viewings are essential on this superb property.