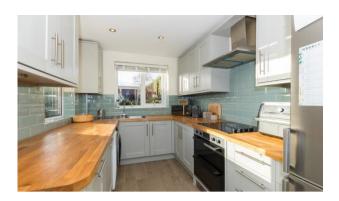

Enjoying breathtaking open views across picturesque rolling countryside & benefiting from stunning sunsets courtesy of a west facing aspect - this beautiful, bay fronted Edwardian terrace would be ideal for a wide range of buyers from young professionals looking to get onto the property ladder, to any clients downsizing and wanting the peaceful feeling of a quiet, semi-rural setting. One of only three properties of this particular style along this road, the home is larger than the neighbouring houses courtesy of a two-storey outrigger to the rear. The home itself is elegantly presented throughout, having benefitted from numerous enhancements over recent years, including complete re-decoration, new flooring, a smart fitted kitchen, stylish bathroom, a full rewire & fresh plasterwork plus a new, highly efficient central heating boiler & system. The result is a home of genuine quality that in brief comprises; an entrance hallway, elegant front lounge with log burner, a superb rear dining room, plus the beautiful fitted kitchen which boasts solid oak worktops & a range of integrated appliances. Upstairs there are two good sized bedrooms plus the stylish family bathroom. Externally the gardens and aspect here are a key feature of the home - the rear is finished with a flagged patio and wonderful views across rolling Lancashire countryside. Locally, the home is conveniently positioned a short walk from the pretty Leeds-Liverpool Canal & Appley Bridge Train Station, with some lovely scenic walks & countryside on the property's doorstep, plus easy access various pubs, amenities & schools. Viewings are essential on this superb property.