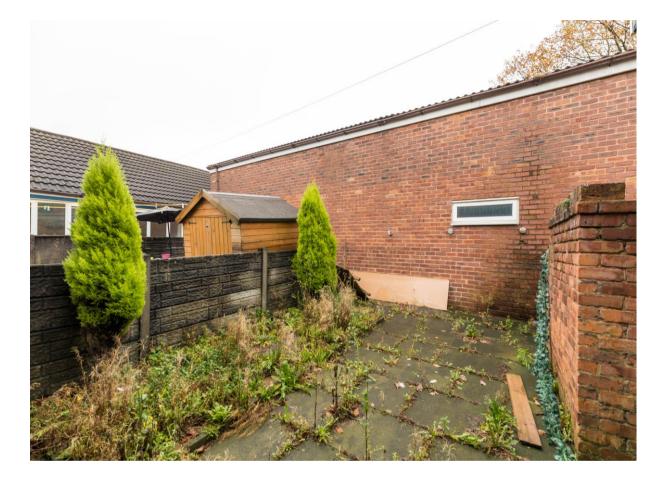

- Two good sized reception rooms
- Two good sized double bedrooms
- Front and rear yards
- 906 SQ. FT.

Now available for sale and offered with no onward chain is this spacious, two bed mid terrace home. Wigan Road is located in the heart of Standish offering excellent access to all the local bars, restaurants and other local village amenities. Its also close to some excellent schools, public transport links and the M6 motorway network. Internally the property is in reasonable condition but could do with some general modernisation. In brief the accommodation comprises entrance hallway, large under stair storage cupboard, good sized formal lounge / sitting room located to the front, separate dining room located to the rear and then a fitted kitchen with door leading out onto the rear yard. Up on the first floor there are two good sized double bedrooms and a principal family bathroom with shower over bath. Externally the property has a yard style garden to the front and to the rear. An Internal inspection is recommended to truly appreciate the potential of this property and it's great location.