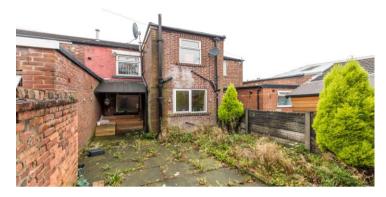

- Two good sized reception rooms
- Two good sized double bedrooms
- Front and rear yards
- 906 SQ. FT.

Now available for sale and offered with no onward chain is this spacious, two bed mid terrace home. Wigan Road is located in the heart of Standish offering excellent access to all the local bars, restaurants and other local village amenities. Its also close to some excellent schools, public transport links and the M6 motorway network. Internally the property is in reasonable condition but could do with some general modernisation. In brief the accommodation comprises entrance hallway, large under stair storage cupboard, good sized formal lounge / sitting room located to the front, separate dining room located to the rear and then a fitted kitchen with door leading out onto the rear yard. Up on the first floor there are two good sized double bedrooms and a principal family bathroom with shower over bath. Externally the property has a yard style garden to the front and to the rear. An Internal inspection is recommended to truly appreciate the potential of this property and it's great location.