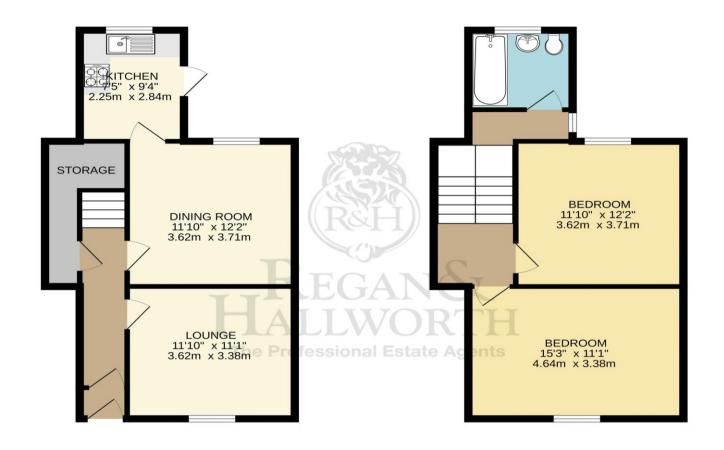

- Two good sized reception rooms
- Two good sized double bedrooms
- Front and rear yards
- 906 SQ. FT.

Now available for sale and offered with no onward chain is this spacious, two bed mid terrace home. Wigan Road is located in the heart of Standish offering excellent access to all the local bars, restaurants and other local village amenities. Its also close to some excellent schools, public transport links and the M6 motorway network. Internally the property is in reasonable condition but could do with some general modernisation. In brief the accommodation comprises entrance hallway, large under stair storage cupboard, good sized formal lounge / sitting room located to the front, separate dining room located to the rear and then a fitted kitchen with door leading out onto the rear yard. Up on the first floor there are two good sized double bedrooms and a principal family bathroom with shower over bath. Externally the property has a yard style garden to the front and to the rear. An Internal inspection is recommended to truly appreciate the potential of this property and it's great location.

#### TOTAL FLOOR AREA: 906 sq.ft. (84.2 sq.m.) approx.

Whilst every attempt has been made to ensure the accuracy of the floorplan contained here, measurements of doors, windows, rooms and any other items are approximate and no responsibility is taken for any error, prospective purchaser. The services, systems and appliances shown have not been tested and no guarantee as to their operability or efficiency can be given.