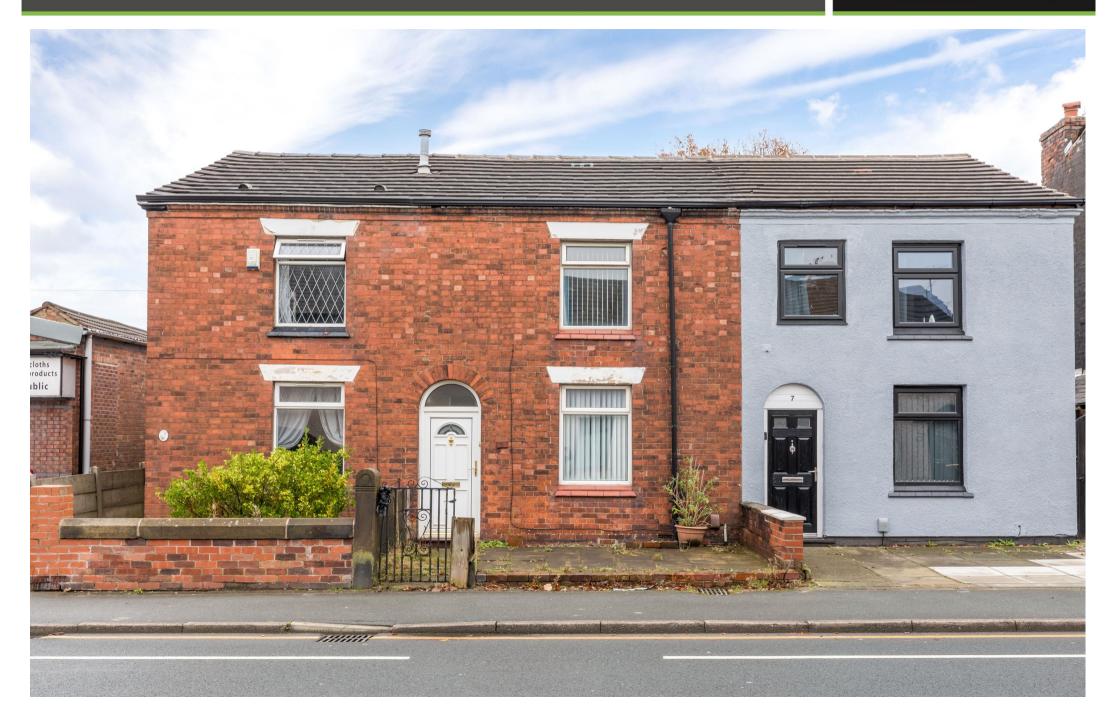

# 5, Wigan Road, Standish, WN6 0BG

Superb two bed mid-terrace property located in the heart of Standish village.

- Superb mid-terrace home
- Fitted kitchen to the rear
- Bathroom with shower over bath
- NO ONWARD CHAIN

- Two good sized reception rooms
- Two good sized double bedrooms
- Front and rear yards
- 906 SQ. FT.

Now available for sale and offered with no onward chain is this spacious, two bed mid terrace home. Wigan Road is located in the heart of Standish offering excellent access to all the local bars, restaurants and other local village amenities. Its also close to some excellent schools, public transport links and the M6 motorway network. Internally the property is in reasonable condition but could do with some general modernisation. In brief the accommodation comprises entrance hallway, large under stair storage cupboard, good sized formal lounge / sitting room located to the front, separate dining room located to the rear and then a fitted kitchen with door leading out onto the rear yard. Up on the first floor there are two good sized double bedrooms and a principal family bathroom with shower over bath. Externally the property has a yard style garden to the front and to the rear. An Internal inspection is recommended to truly appreciate the potential of this property and it's great location.