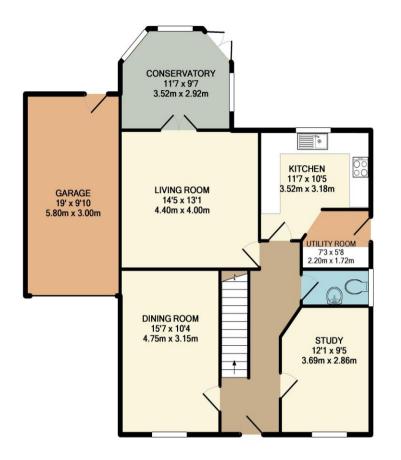

GROUND FLOOR APPROX. FLOOR AREA 1034 SQ.FT (96.1 SQ.M.)

#### TOTAL APPROX. FLOOR AREA 1780 SQ.FT. (165.4 SQ.M.)

Whilst every attempt has been made to ensure the accuracy of the floor plan contained here, measurements of doors, windows, rooms and any other items are approximate and no responsibility is taken for any error, omission, or mis-statement. This plan is for illustrative purposes only and should be used as such by any prospective purchaser. The services, systems and appliances shown have not been tested and no guarantee as to their operability or efficiency can be given Made with Metropic 2019