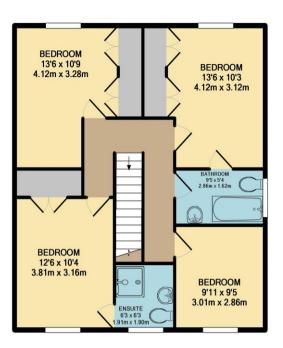

#### TOTAL APPROX. FLOOR AREA 1780 SQ.FT. (165.4 SQ.M.)

Whilst every attempt has been made to ensure the accuracy of the floor plan contained here, measurements of doors, windows, rooms and any other items are approximate and no responsibility is taken for any error, omission, or mis-statement. This plan is for illustrative purposes only and should be used as such by any prospective purchaser. The services, systems and appliances shown have not been tested and no guarantee as to their operability or efficiency can be given Made with Metropic 2019