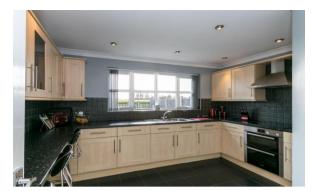

With breath taking open countryside to the rear and over 1700 square foot of contemporary living space this detached property would make an ideal home for any growing family. Located in the ever popular semi-rural village of Burscough, Square Lane sits close to a range of amenities, schools, motorway networks and offers easy access into Parbold and Ormskirk villages. Internally this impressive property has been finished to the highest of standards throughout offering large entrance hallway, study / second lounge to the front, spacious separate dining room, cloak room/wc, modern fitted kitchen offering a range of wall, base and drawer units along with integral appliances and a separate utility room. Located to the rear is the formal lounge / sitting room with double doors leading through to a great sized conservatory boasting open countryside views. Up on the first floor a centrally located and open landing area gives access to a large master double bedroom to the front with fitted wardrobes and a wet room comprising of shower, wc and sink. Two further double bedrooms with fitted wardrobes and stunning views of open countryside are located to the rear of the property with a centrally located modern fitted Jack and Jill family bathroom with Jacuzzi bath and a fourth double bedroom sat at the front. Externally to the front the property has a large, impressive cobbled style driveway providing off road parking for a number of cars along with giving access to the car port and attached garage. The rear garden has a good sized patio area ideal for the summer bbg and then raised lawn area with open slat fence which seems to open through to the fields beyond. This is truly a beautiful property offering outstanding space, finish and outstanding location. Internal viewings are recommended.