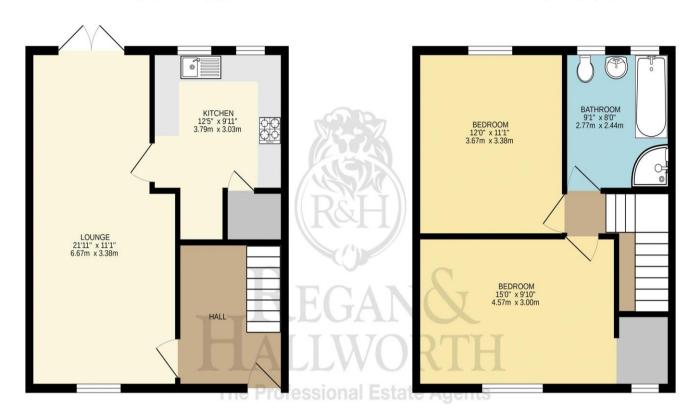

#### GROUND FLOOR 418 sq.ft. (38.9 sq.m.) approx.

### 1ST FLOOR 418 sq.ft. (38.9 sq.m.) approx.

Whilst every attempt has been made to ensure the accuracy of the floorplan contained here, measurements of doors, windows, rooms and any other items are approximate and no responsibility is taken for any error, omission or mis-statement. This plan is for illustrative purposes only and should be used as such by any prospective purchaser. The services, systems and appliances shown have not been tested and no guarantee as to their operability or efficiency can be given.