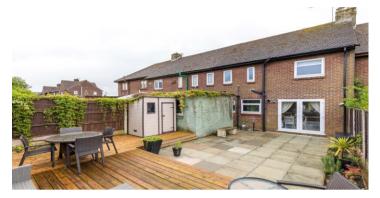

Externally, the home benefits from a sizeable landscaped plot with a pleasant aspect at the rear. The garden boasts stocked borders plus a raised decking area for sitting out, plus with the garden facing just off west, the rear enjoys lots of late summer sun. Viewings are essential on this superb starter home.