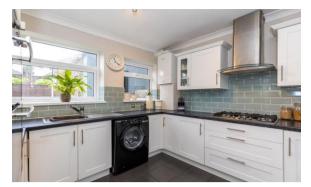

Bought just 3 years ago, the property has benefited from numerous enhancement including; complete replastering and redecoration throughout, newly laid floorings, plus all new windows and doors, resulting in a light contemporary & chic living space that would be ideal for any first time buyers seeking a turn-key property they can simply move straight into. In brief the home comprises; a large welcoming hallway, a generous 21ft through lounge with French Doors that lead out onto the garden plus a smart fitted kitchen. Upstairs the two generously sized bedrooms with a small office space / potential wardrobe off the master & quality fitted furniture to bed 2, plus a stunning & particularly large family bathroom suite.