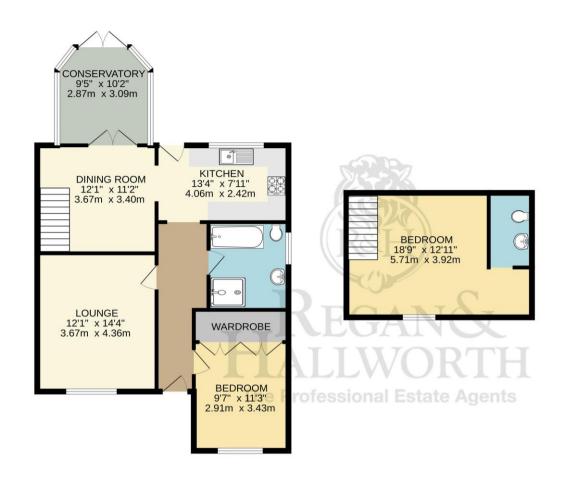

- 2 bedrooms / 1 reception room
- Additional bedroom upstairs
- Highly sought after semirural setting
- 1228 SQFT

Enviably positioned right toward the top end of Stoneygate Lane in what is comfortably one of the setting's best spots and enjoying simply exceptional, breathtaking views across pretty, rolling greenbelt countryside to the front - this immaculate, semi-detached bungalow boasts a generous 1228 square feet of impeccable living space and simply must be viewed to be fully appreciated. Benefitting from a range of upgrades and improvements over recent years, the home boasts a smart new fitted kitchen, stylish new bathroom suite, complete redecoration throughout plus all new floorings. The result is a simply stunning living space that is a credit to the current owners that in brief comprises; a main entrance hallway, lovely front lounge with stunning views & a feature fireplace, a smart, recently installed principal shower room, ground floor bedroom with fitted units, a superb rear fitted kitchen which opens into a dining area & has access into a rear conservatory. The stylish kitchen itself boasts a range of integrated appliances including a NEFF slide & hide oven, induction hob, fridge, freezer. washing machine and dishwasher. Upstairs, there is a spacious master bedroom with its own en-suite wc.

Whilst every attempt has been made to ensure the accuracy of the floorplan contained here, measurements of doors, windows, rooms and any other items are approximate and no responsibility is taken for any error, omission or mis-statement. This plan is for illustrative purposes only and should be used as such by any prospective purchaser. The services, systems and appliances shown have not been tested and no guarantee as to their operability or efficiency can be given. Made with Metropik e2024