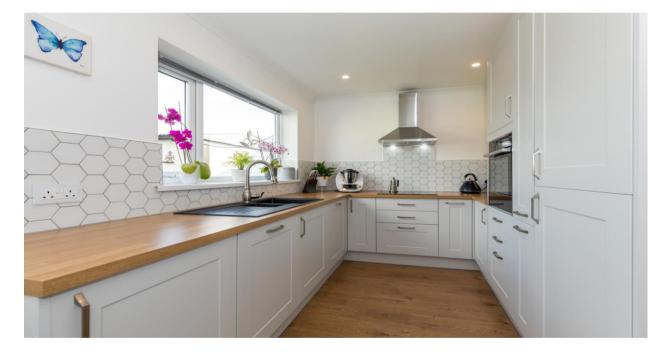

- 2 bedrooms / 1 reception room
- Additional bedroom upstairs
- Highly sought after semirural setting
- 1228 SQFT

Enviably positioned right toward the top end of Stoneygate Lane in what is comfortably one of the setting's best spots and enjoying simply exceptional, breathtaking views across pretty, rolling greenbelt countryside to the front - this immaculate, semi-detached bungalow boasts a generous 1228 square feet of impeccable living space and simply must be viewed to be fully appreciated. Benefitting from a range of upgrades and improvements over recent years, the home boasts a smart new fitted kitchen, stylish new bathroom suite, complete redecoration throughout plus all new floorings. The result is a simply stunning living space that is a credit to the current owners that in brief comprises; a main entrance hallway, lovely front lounge with stunning views & a feature fireplace, a smart, recently installed principal shower room, ground floor bedroom with fitted units, a superb rear fitted kitchen which opens into a dining area & has access into a rear conservatory. The stylish kitchen itself boasts a range of integrated appliances including a NEFF slide & hide oven, induction hob, fridge, freezer. washing machine and dishwasher. Upstairs, there is a spacious master bedroom with its own en-suite wc.