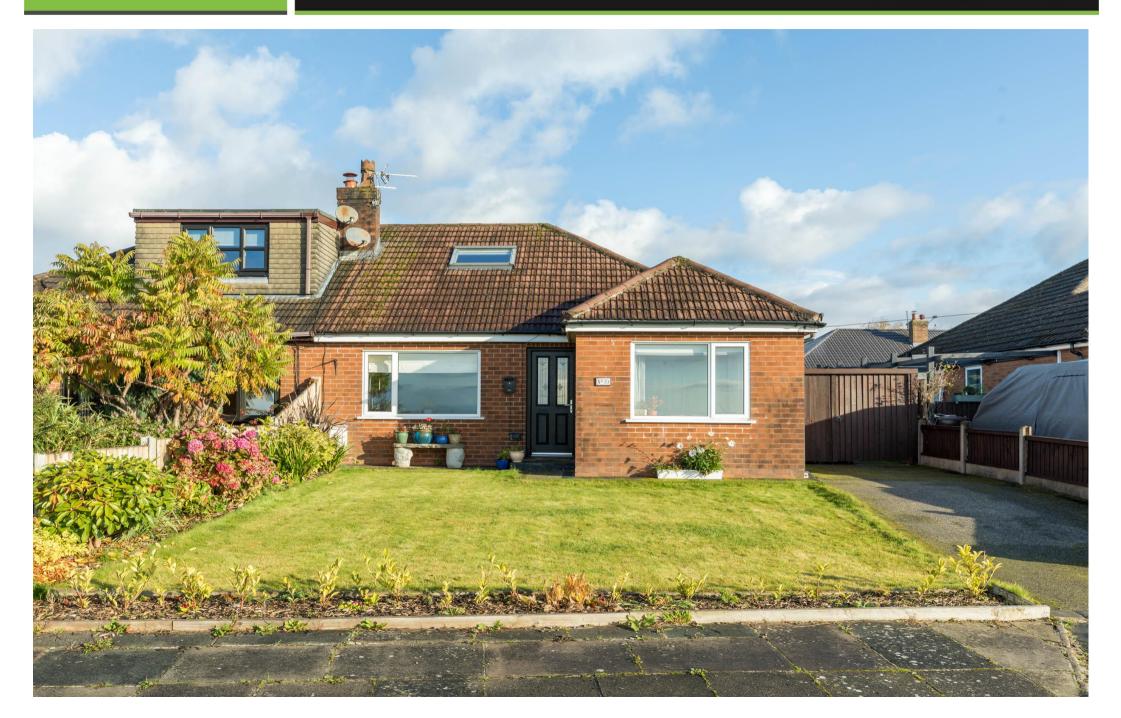

## 39, Stoneygate Lane, Appley Bridge, WN6 9ED

Beautifully presented semi-detached home with breathtaking open views to the front.

- Stunning semi-detached hungalow
- Impeccably presented throughout
- Wonderful open views to the front
- Available chain free

- 2 bedrooms / 1 reception room
- Additional bedroom upstairs
- Highly sought after semirural setting
- 1228 SQFT

Enviably positioned right toward the top end of Stoneygate Lane in what is comfortably one of the setting's best spots and enjoying simply exceptional, breathtaking views across pretty, rolling greenbelt countryside to the front - this immaculate, semi-detached bungalow boasts a generous 1228 square feet of impeccable living space and simply must be viewed to be fully appreciated. Benefitting from a range of upgrades and improvements over recent years, the home boasts a smart new fitted kitchen, stylish new bathroom suite, complete redecoration throughout plus all new floorings. The result is a simply stunning living space that is a credit to the current owners that in brief comprises; a main entrance hallway, lovely front lounge with stunning views & a feature fireplace, a smart, recently installed principal shower room, ground floor bedroom with fitted units, a superb rear fitted kitchen which opens into a dining area & has access into a rear conservatory. The stylish kitchen itself boasts a range of integrated appliances including a NEFF slide & hide oven, induction hob, fridge, freezer. washing machine and dishwasher. Upstairs, there is a spacious master bedroom with its own en-suite wc.