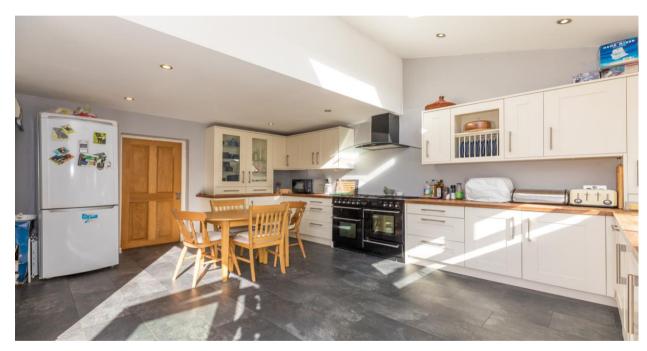

Five good sized double bedrooms

Large gardens / driveway / garage

- Open plan kitchen / breakfast room
- Two en-suite bathrooms / family bathroom
- Close to schools and amenities
- 2189 SQ. FT.

Located along a guiet and popular street in Billinge sits this impressive, five bed detached family home. St. Marys Avenue has been finished to a superb standard internally boasting spacious and versatile accommodation set over two floors. Situated close to a range of good local amenities, country walks, schools for all ages, public transport links and is just a short drive to several major motorway networks. The accommodation spans just over 2100 square feet which in brief comprises of entrance hallway, cloak room wc, large formal lounge / sitting room, good sized family room, formal dining room, large open plan kitchen / morning room with the kitchen offering a range of wall, base and drawer units along with some appliances utility room and access into the integral garage. Up on the first floor there are three large double bedrooms to the rear of the property with two benefitting from modern fitted en-suite bathrooms, a modern four-piece family bathroom comprising of wc, sink unit, bath and shower unit then two more smaller double bedroom situated to the front of the property. The master bedroom benefits from a walk-in wardrobe / cupboard. St. Marys Avenue is sat on a large plot with lawned front garden and a driveway leading to a good-sized integral garage. To the rear there is a mature, well-maintained garden with lawn and fenced off patio area all surrounded by mature plants, trees and shrubs. Internal inspection is highly recommended to fully appreciate the deceptive size, great finish and outstanding location of this amazing family home.