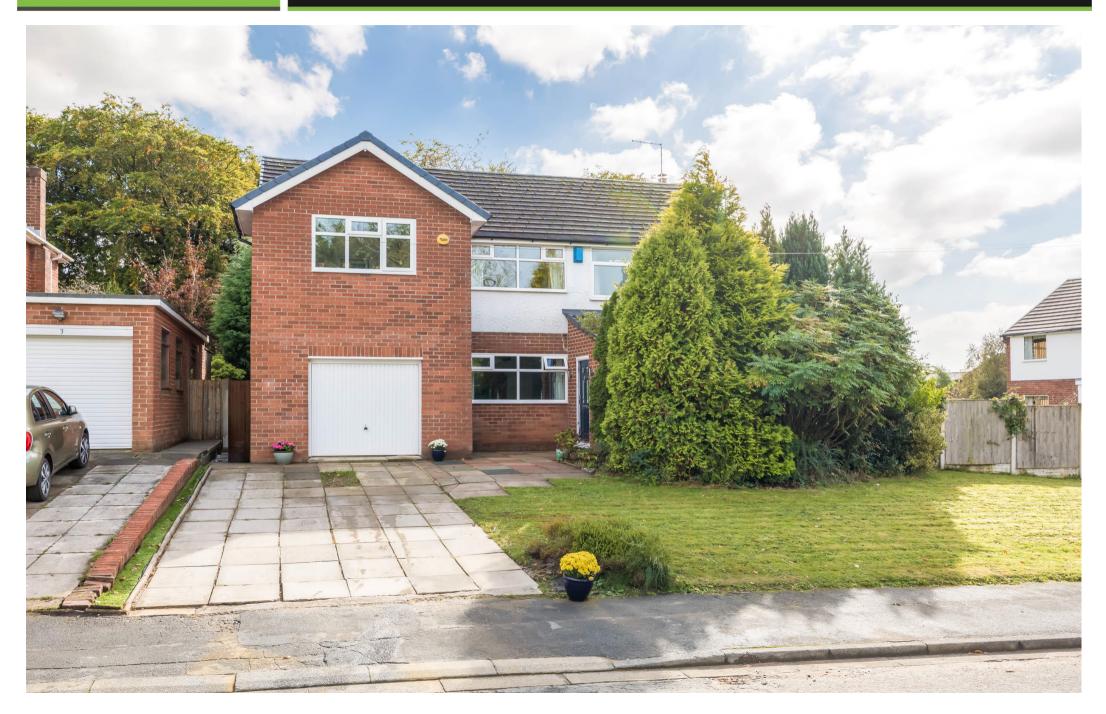

## 2, St. Marys Avenue, Billinge, WN5 7QL

Exceptional FIVE BED detached family home located along a popular street in Billinge.

•

•

- Exceptional detached family home
- Spacious and versatile reception rooms

Five good sized double bedrooms

Large gardens / driveway / garage

- Open plan kitchen / breakfast room
- Two en-suite bathrooms / family bathroom
- Close to schools and amenities
- 2189 SQ. FT.

Located along a guiet and popular street in Billinge sits this impressive, five bed detached family home. St. Marys Avenue has been finished to a superb standard internally boasting spacious and versatile accommodation set over two floors. Situated close to a range of good local amenities, country walks, schools for all ages, public transport links and is just a short drive to several major motorway networks. The accommodation spans just over 2100 square feet which in brief comprises of entrance hallway, cloak room wc, large formal lounge / sitting room, good sized family room, formal dining room, large open plan kitchen / morning room with the kitchen offering a range of wall, base and drawer units along with some appliances utility room and access into the integral garage. Up on the first floor there are three large double bedrooms to the rear of the property with two benefitting from modern fitted en-suite bathrooms, a modern four-piece family bathroom comprising of wc, sink unit, bath and shower unit then two more smaller double bedroom situated to the front of the property. The master bedroom benefits from a walk-in wardrobe / cupboard. St. Marys Avenue is sat on a large plot with lawned front garden and a driveway leading to a good-sized integral garage. To the rear there is a mature, well-maintained garden with lawn and fenced off patio area all surrounded by mature plants, trees and shrubs. Internal inspection is highly recommended to fully appreciate the deceptive size, great finish and outstanding location of this amazing family home.