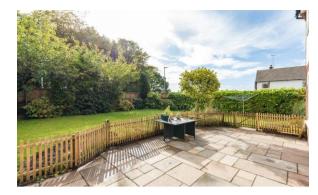

Five good sized double bedrooms

Large gardens / driveway / garage

- Open plan kitchen / breakfast room
- Two en-suite bathrooms / family bathroom
- Close to schools and amenities
- 2189 SQ. FT.

Located along a guiet and popular street in Billinge sits this impressive, five bed detached family home. St. Marys Avenue has been finished to a superb standard internally boasting spacious and versatile accommodation set over two floors. Situated close to a range of good local amenities, country walks, schools for all ages, public transport links and is just a short drive to several major motorway networks. The accommodation spans just over 2100 square feet which in brief comprises of entrance hallway, cloak room wc, large formal lounge / sitting room, good sized family room, formal dining room, large open plan kitchen / morning room with the kitchen offering a range of wall, base and drawer units along with some appliances utility room and access into the integral garage. Up on the first floor there are three large double bedrooms to the rear of the property with two benefitting from modern fitted en-suite bathrooms, a modern four-piece family bathroom comprising of wc, sink unit, bath and shower unit then two more smaller double bedroom situated to the front of the property. The master bedroom benefits from a walk-in wardrobe / cupboard. St. Marys Avenue is sat on a large plot with lawned front garden and a driveway leading to a good-sized integral garage. To the rear there is a mature, well-maintained garden with lawn and fenced off patio area all surrounded by mature plants, trees and shrubs. Internal inspection is highly recommended to fully appreciate the deceptive size, great finish and outstanding location of this amazing family home.