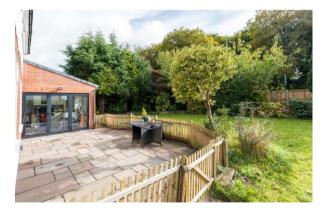

Five good sized double bedrooms

Large gardens / driveway / garage

- Open plan kitchen / breakfast room
- Two en-suite bathrooms / family bathroom
- Close to schools and amenities
- 2189 SQ. FT.

Located along a guiet and popular street in Billinge sits this impressive, five bed detached family home. St. Marys Avenue has been finished to a superb standard internally boasting spacious and versatile accommodation set over two floors. Situated close to a range of good local amenities, country walks, schools for all ages, public transport links and is just a short drive to several major motorway networks. The accommodation spans just over 2100 square feet which in brief comprises of entrance hallway, cloak room wc, large formal lounge / sitting room, good sized family room, formal dining room, large open plan kitchen / morning room with the kitchen offering a range of wall, base and drawer units along with some appliances utility room and access into the integral garage. Up on the first floor there are three large double bedrooms to the rear of the property with two benefitting from modern fitted en-suite bathrooms, a modern four-piece family bathroom comprising of wc, sink unit, bath and shower unit then two more smaller double bedroom situated to the front of the property. The master bedroom benefits from a walk-in wardrobe / cupboard. St. Marys Avenue is sat on a large plot with lawned front garden and a driveway leading to a good-sized integral garage. To the rear there is a mature, well-maintained garden with lawn and fenced off patio area all surrounded by mature plants, trees and shrubs. Internal inspection is highly recommended to fully appreciate the deceptive size, great finish and outstanding location of this amazing family home.