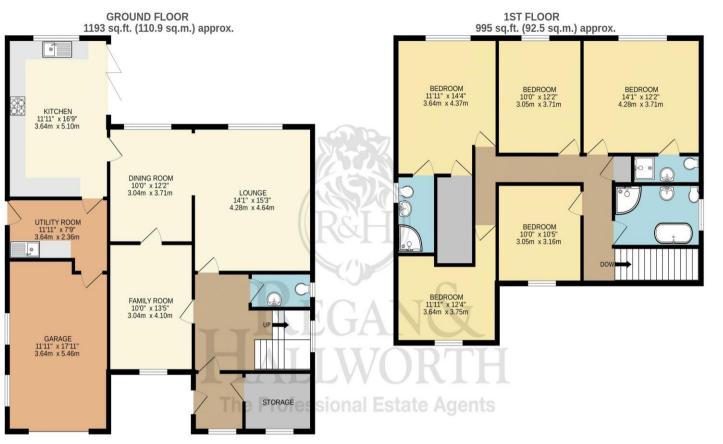

## PARBOLD OFFICE

5-7 Station Road, Parbold Village Lancashire WN8 7NU 01257 464644 parbold@reganandhallworth.com

@reganandhallworth

www.reganandhallworth.com

TOTAL FLOOR AREA : 2189 sq.ft, (203.3 sq.m.) approx. Whilst every attempt has been made to ensure the accuracy of the floorplan contained here, measurements of doors, windows, rooms and any other items are approximate and no responsibility is taken for any error, omission or mis-statement. This plan is for illustrative purposes only and should be used as such by any prospective purchaser. The services, systems and appliances shown have not been tested and no guarantee as to their operability or efficiency can be given. Made with Metropix C62024