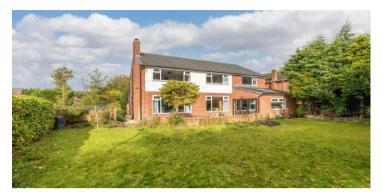

Five good sized double bedrooms

Large gardens / driveway / garage

- Open plan kitchen / breakfast room
- Two en-suite bathrooms / family bathroom
- Close to schools and amenities
- 2189 SQ. FT.

Located along a guiet and popular street in Billinge sits this impressive, five bed detached family home. St. Marys Avenue has been finished to a superb standard internally boasting spacious and versatile accommodation set over two floors. Situated close to a range of good local amenities, country walks, schools for all ages, public transport links and is just a short drive to several major motorway networks. The accommodation spans just over 2100 square feet which in brief comprises of entrance hallway, cloak room wc, large formal lounge / sitting room, good sized family room, formal dining room, large open plan kitchen / morning room with the kitchen offering a range of wall, base and drawer units along with some appliances utility room and access into the integral garage. Up on the first floor there are three large double bedrooms to the rear of the property with two benefitting from modern fitted en-suite bathrooms, a modern four-piece family bathroom comprising of wc, sink unit, bath and shower unit then two more smaller double bedroom situated to the front of the property. The master bedroom benefits from a walk-in wardrobe / cupboard. St. Marys Avenue is sat on a large plot with lawned front garden and a driveway leading to a good-sized integral garage. To the rear there is a mature, well-maintained garden with lawn and fenced off patio area all surrounded by mature plants, trees and shrubs. Internal inspection is highly recommended to fully appreciate the deceptive size, great finish and outstanding location of this amazing family home.