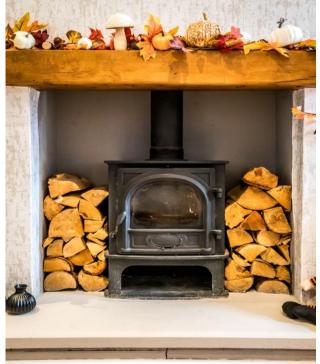

This elegant property is a credit to the current owners & in brief comprises; a front porch & dining room, a lovely rear lounge with superb feature log burner. This in turn flows into the rear kitchen extension which is finished in a range of integrated appliances. Upstairs, the home offers two good sized bedrooms plus a stunning principal bathroom suite with walk-in shower.