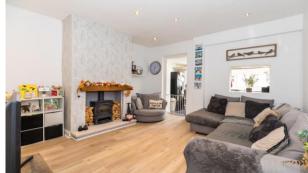

This elegant property is a credit to the current owners & in brief comprises; a front porch & dining room, a lovely rear lounge with superb feature log burner. This in turn flows into the rear kitchen extension which is finished in a range of integrated appliances. Upstairs, the home offers two good sized bedrooms plus a stunning principal bathroom suite with walk-in shower.