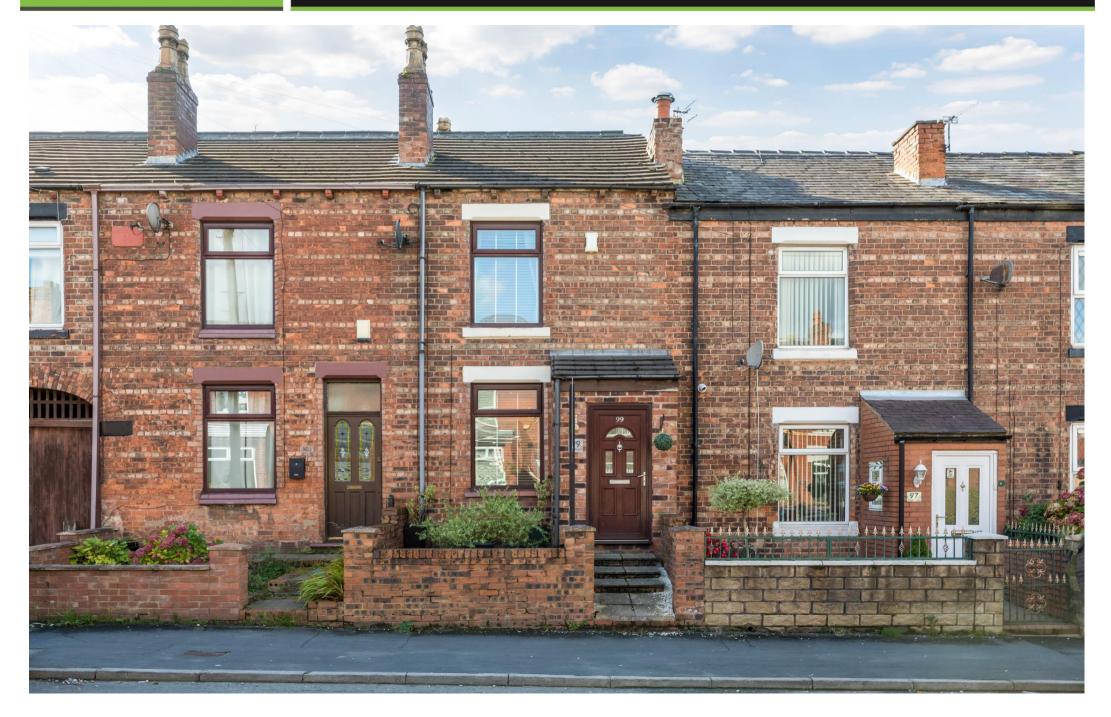

## 99, Tunstall Lane, Pemberton, WN5 9HR

Superbly presented starter home with spacious rear landscaped plot & 858 SOFT.

- Stunning mid terrace home ۲
- Contemporary open plan design •
- Spacious rear plot
- Sunny south-westerly aspect ۲
- Option of off road parking

Extended to the rear

2 bedrooms / 2 reception rooms

• 858 SQFT

Beautifully presented throughout and totalling a generous 858 square feet of simply stunning living space, this superb mid terrace home would be ideal for a first time buyer seeking a turn-key home they can just move straight into.

Externally, the home enjoys considerable kerb appeal, with the rear being much larger than average & benefitting from a decked & flagged patio area and gated access with off road parking. Locally the home rests just a short walk to Pemberton Train Station, plus the area's numerous shops, amenities & M6 / M58 motorways. Viewings are essential.