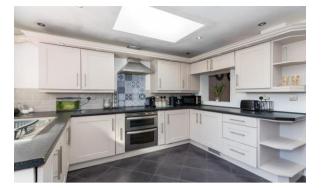

This elegant property is a credit to the current owners & in brief comprises; a front porch & dining room, a lovely rear lounge with superb feature log burner. This in turn flows into the rear kitchen extension which is finished in a range of integrated appliances. Upstairs, the home offers two good sized bedrooms plus a stunning principal bathroom suite with walk-in shower.