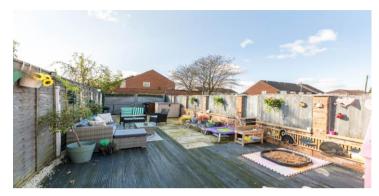

Externally, the home enjoys considerable kerb appeal, with the rear being much larger than average & benefitting from a decked & flagged patio area and gated access with off road parking. Locally the home rests just a short walk to Pemberton Train Station, plus the area's numerous shops, amenities & M6 / M58 motorways. Viewings are essential.