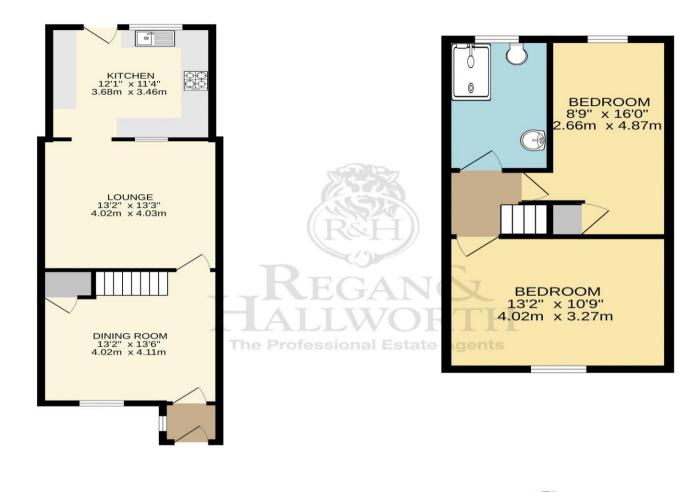

Extended to the rear

2 bedrooms / 2 reception rooms

• 858 SQFT

Beautifully presented throughout and totalling a generous 858 square feet of simply stunning living space, this superb mid terrace home would be ideal for a first time buyer seeking a turn-key home they can just move straight into.

This elegant property is a credit to the current owners & in brief comprises; a front porch & dining room, a lovely rear lounge with superb feature log burner. This in turn flows into the rear kitchen extension which is finished in a range of integrated appliances. Upstairs, the home offers two good sized bedrooms plus a stunning principal bathroom suite with walk-in shower.

Externally, the home enjoys considerable kerb appeal, with the rear being much larger than average & benefitting from a decked & flagged patio area and gated access with off road parking. Locally the home rests just a short walk to Pemberton Train Station, plus the area's numerous shops, amenities & M6 / M58 motorways. Viewings are essential.