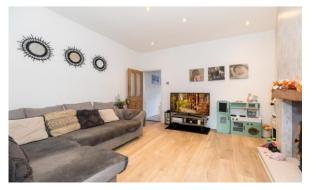

This elegant property is a credit to the current owners & in brief comprises; a front porch & dining room, a lovely rear lounge with superb feature log burner. This in turn flows into the rear kitchen extension which is finished in a range of integrated appliances. Upstairs, the home offers two good sized bedrooms plus a stunning principal bathroom suite with walk-in shower.