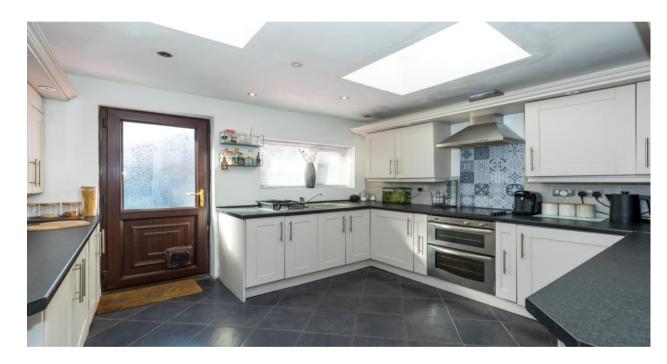

Extended to the rear

2 bedrooms / 2 reception rooms

• 858 SQFT

Beautifully presented throughout and totalling a generous 858 square feet of simply stunning living space, this superb mid terrace home would be ideal for a first time buyer seeking a turn-key home they can just move straight into.

This elegant property is a credit to the current owners & in brief comprises; a front porch & dining room, a lovely rear lounge with superb feature log burner. This in turn flows into the rear kitchen extension which is finished in a range of integrated appliances. Upstairs, the home offers two good sized bedrooms plus a stunning principal bathroom suite with walk-in shower.