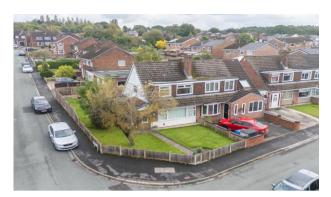

- Large enclosed corner plot
- Detached double garage
- Full double glazing
- 1189 SQ.FT.

Now available for sale and offered with NO ONWARD CHAIN is this excellent three bed semi-detached family home. Runshaw Avenue is situated in the everpopular area of Appley Bridge located close to a range of local amenities, schools for all ages, public transport links including train station country walks from the doorstep and is just a few minutes' drive to junction 27 of the M6 motorway network. The property is sat on one of the largest plots in the area with gardens to the front, side and rear along with two garages and double driveway. Internally the accommodation offers just over 1100 square feet set over two floors which in brief comprises of entrance porch, large formal lounge / sitting room located to the front with open stairs leading to the first floor, good sized dining room located to the rear with doors leading out onto the gardens and then a fitted kitchen offering a range of wall, base and drawer units along with cooker. Up on the first floor there are two good sized double bedrooms, one to the front and the other to the rear, a third single bedroom and then a family bathroom comprising of wc. sink unit and bath with shower over. Externally the property is fully fenced off making it very secure with lawn to the front, side and rear along with a rear patio area. Beyond the rear gardens are two garages which belong to the property along with the double driveway. Internal inspection is highly recommended to truly appreciate the deceptive size and outstanding location of this excellent family home.