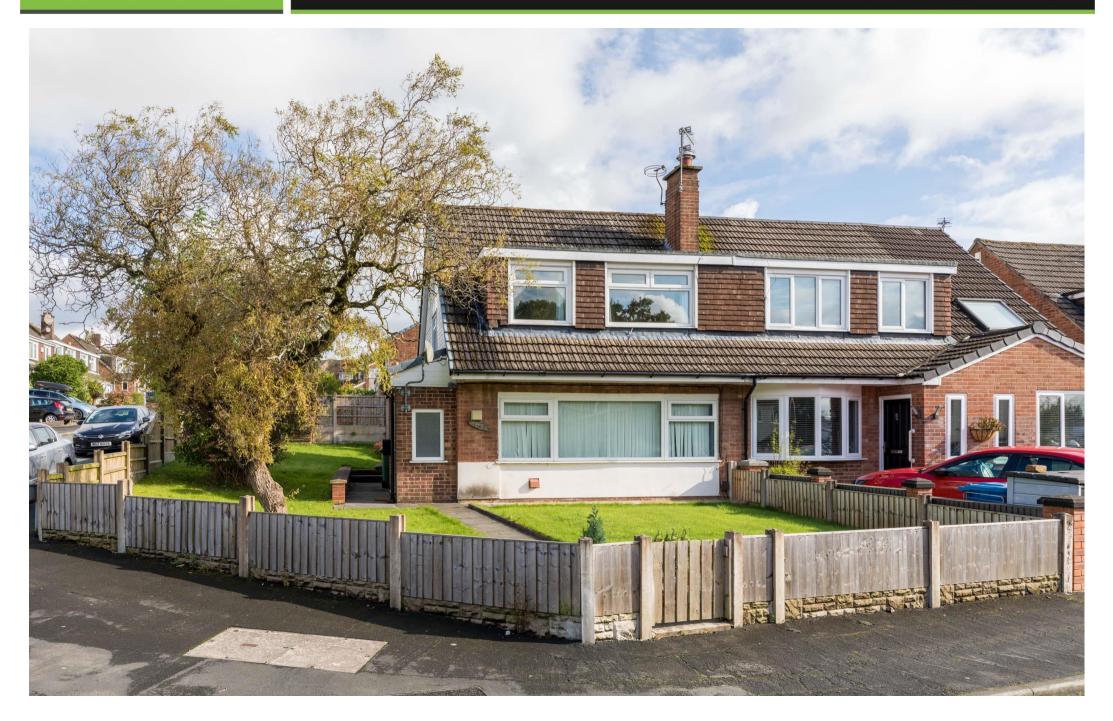

### 65, Runshaw Avenue, Appley Bridge, WN6 9JP

A spacious three bed semi-detached family home with superb enclosed corner plot and double garage.

- Spacious three bed family home
- Side garden enjoys sunny aspect
- Gas central heating
- NO ONWARD CHAIN

- Large enclosed corner plot
- Detached double garage
- Full double glazing
- 1189 SQ.FT.

Now available for sale and offered with NO ONWARD CHAIN is this excellent three bed semi-detached family home. Runshaw Avenue is situated in the everpopular area of Appley Bridge located close to a range of local amenities, schools for all ages, public transport links including train station country walks from the doorstep and is just a few minutes' drive to junction 27 of the M6 motorway network. The property is sat on one of the largest plots in the area with gardens to the front, side and rear along with two garages and double driveway. Internally the accommodation offers just over 1100 square feet set over two floors which in brief comprises of entrance porch, large formal lounge / sitting room located to the front with open stairs leading to the first floor, good sized dining room located to the rear with doors leading out onto the gardens and then a fitted kitchen offering a range of wall, base and drawer units along with cooker. Up on the first floor there are two good sized double bedrooms, one to the front and the other to the rear, a third single bedroom and then a family bathroom comprising of wc. sink unit and bath with shower over. Externally the property is fully fenced off making it very secure with lawn to the front, side and rear along with a rear patio area. Beyond the rear gardens are two garages which belong to the property along with the double driveway. Internal inspection is highly recommended to truly appreciate the deceptive size and outstanding location of this excellent family home.