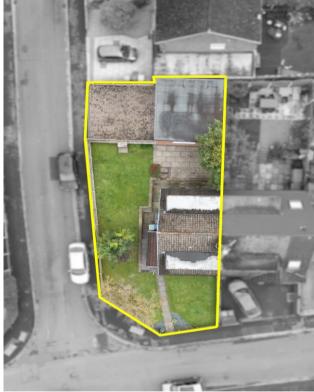

- Large enclosed corner plot
- Detached double garage
- Full double glazing
- 1189 SQ.FT.

Now available for sale and offered with NO ONWARD CHAIN is this excellent three bed semi-detached family home. Runshaw Avenue is situated in the everpopular area of Appley Bridge located close to a range of local amenities, schools for all ages, public transport links including train station country walks from the doorstep and is just a few minutes' drive to junction 27 of the M6 motorway network. The property is sat on one of the largest plots in the area with gardens to the front, side and rear along with two garages and double driveway. Internally the accommodation offers just over 1100 square feet set over two floors which in brief comprises of entrance porch, large formal lounge / sitting room located to the front with open stairs leading to the first floor, good sized dining room located to the rear with doors leading out onto the gardens and then a fitted kitchen offering a range of wall, base and drawer units along with cooker. Up on the first floor there are two good sized double bedrooms, one to the front and the other to the rear, a third single bedroom and then a family bathroom comprising of wc. sink unit and bath with shower over. Externally the property is fully fenced off making it very secure with lawn to the front, side and rear along with a rear patio area. Beyond the rear gardens are two garages which belong to the property along with the double driveway. Internal inspection is highly recommended to truly appreciate the deceptive size and outstanding location of this excellent family home.