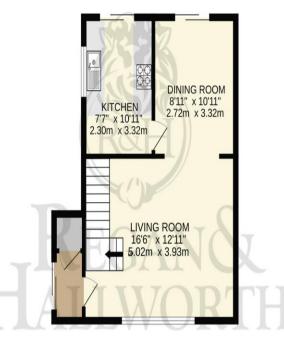

- Large enclosed corner plot
- Detached double garage
- Full double glazing
- 1189 SQ.FT.

Now available for sale and offered with NO ONWARD CHAIN is this excellent three bed semi-detached family home. Runshaw Avenue is situated in the everpopular area of Appley Bridge located close to a range of local amenities, schools for all ages, public transport links including train station country walks from the doorstep and is just a few minutes' drive to junction 27 of the M6 motorway network. The property is sat on one of the largest plots in the area with gardens to the front, side and rear along with two garages and double driveway. Internally the accommodation offers just over 1100 square feet set over two floors which in brief comprises of entrance porch, large formal lounge / sitting room located to the front with open stairs leading to the first floor, good sized dining room located to the rear with doors leading out onto the gardens and then a fitted kitchen offering a range of wall, base and drawer units along with cooker. Up on the first floor there are two good sized double bedrooms, one to the front and the other to the rear, a third single bedroom and then a family bathroom comprising of wc. sink unit and bath with shower over. Externally the property is fully fenced off making it very secure with lawn to the front, side and rear along with a rear patio area. Beyond the rear gardens are two garages which belong to the property along with the double driveway. Internal inspection is highly recommended to truly appreciate the deceptive size and outstanding location of this excellent family home.

 GARAGE
 GROUND FLOOR
 1ST FLOOR

 379 sq.ft. (35.2 sq.m.) approx.
 419 sq.ft. (38.9 sq.m.) approx.
 392 sq.ft. (36.4 sq.m.) approx.

### TOTAL FLOOR AREA: 1189 sq.ft. (110.5 sq.m.) approx.

Whilst every attempt has been made to ensure the accuracy of the floorplan contained here, measurements of doors, windows, rooms and any other items are approximate and no responsibility at skeen for any error, omission or mis-statement. This plan is for litustrative purposes only and should be used as such by any prospective purchaser. The services, systems and appliances shown have not been tested and no guarantee as to their operability or efficiency can be given.