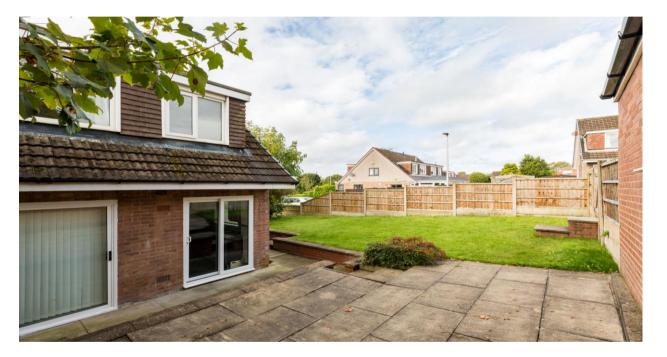

### 65, Runshaw Avenue, Appley Bridge, WN6 9JP

A spacious three bed semi-detached family home with superb enclosed corner plot and double garage.

- Spacious three bed family home
- Side garden enjoys sunny aspect
- Gas central heating
- NO ONWARD CHAIN

- Large enclosed corner plot
- Detached double garage
- Full double glazing
- 1189 SQ.FT.

Now available for sale and offered with NO ONWARD CHAIN is this excellent three bed semi-detached family home. Runshaw Avenue is situated in the everpopular area of Appley Bridge located close to a range of local amenities, schools for all ages, public transport links including train station country walks from the doorstep and is just a few minutes' drive to junction 27 of the M6 motorway network. The property is sat on one of the largest plots in the area with gardens to the front, side and rear along with two garages and double driveway. Internally the accommodation offers just over 1100 square feet set over two floors which in brief comprises of entrance porch, large formal lounge / sitting room located to the front with open stairs leading to the first floor, good sized dining room located to the rear with doors leading out onto the gardens and then a fitted kitchen offering a range of wall, base and drawer units along with cooker. Up on the first floor there are two good sized double bedrooms, one to the front and the other to the rear, a third single bedroom and then a family bathroom comprising of wc. sink unit and bath with shower over. Externally the property is fully fenced off making it very secure with lawn to the front, side and rear along with a rear patio area. Beyond the rear gardens are two garages which belong to the property along with the double driveway. Internal inspection is highly recommended to truly appreciate the deceptive size and outstanding location of this excellent family home.