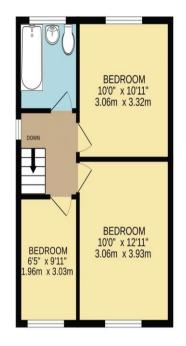

 GARAGE
 GROUND FLOOR
 1ST FLOOR

 379 sq.ft. (35.2 sq.m.) approx.
 419 sq.ft. (38.9 sq.m.) approx.
 392 sq.ft. (36.4 sq.m.) approx.

### TOTAL FLOOR AREA: 1189 sq.ft. (110.5 sq.m.) approx.

Whilst every attempt has been made to ensure the accuracy of the floorplan contained here, measurements of doors, windows, rooms and any other items are approximate and no responsibility at skeen for any error, omission or mis-statement. This plan is for litustrative purposes only and should be used as such by any prospective purchaser. The services, systems and appliances shown have not been tested and no guarantee as to their operability or efficiency can be given.