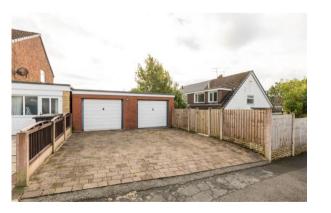

- Large enclosed corner plot
- Detached double garage
- Full double glazing
- 1189 SQ.FT.

Now available for sale and offered with NO ONWARD CHAIN is this excellent three bed semi-detached family home. Runshaw Avenue is situated in the everpopular area of Appley Bridge located close to a range of local amenities, schools for all ages, public transport links including train station country walks from the doorstep and is just a few minutes' drive to junction 27 of the M6 motorway network. The property is sat on one of the largest plots in the area with gardens to the front, side and rear along with two garages and double driveway. Internally the accommodation offers just over 1100 square feet set over two floors which in brief comprises of entrance porch, large formal lounge / sitting room located to the front with open stairs leading to the first floor, good sized dining room located to the rear with doors leading out onto the gardens and then a fitted kitchen offering a range of wall, base and drawer units along with cooker. Up on the first floor there are two good sized double bedrooms, one to the front and the other to the rear, a third single bedroom and then a family bathroom comprising of wc. sink unit and bath with shower over. Externally the property is fully fenced off making it very secure with lawn to the front, side and rear along with a rear patio area. Beyond the rear gardens are two garages which belong to the property along with the double driveway. Internal inspection is highly recommended to truly appreciate the deceptive size and outstanding location of this excellent family home.