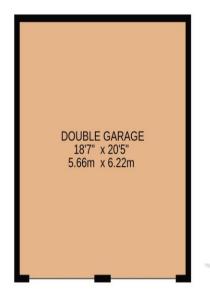

 GARAGE
 GROUND FLOOR
 1ST FLOOR

 379 sq.ft. (35.2 sq.m.) approx.
 419 sq.ft. (38.9 sq.m.) approx.
 392 sq.ft. (36.4 sq.m.) approx.

### TOTAL FLOOR AREA: 1189 sq.ft. (110.5 sq.m.) approx.

Whilst every attempt has been made to ensure the accuracy of the floorplan contained here, measurements of doors, windows, rooms and any other items are approximate and no responsibility at skeen for any error, omission or mis-statement. This plan is for litustrative purposes only and should be used as such by any prospective purchaser. The services, systems and appliances shown have not been tested and no guarantee as to their operability or efficiency can be given.