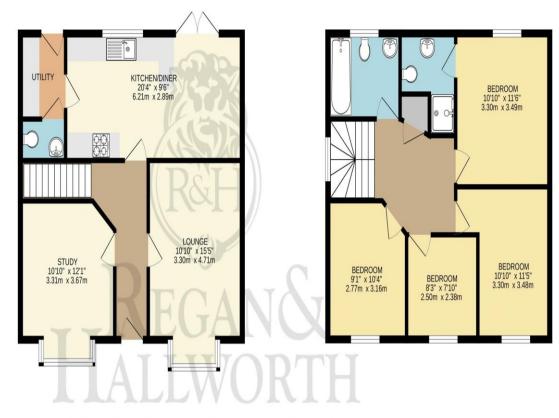

# **The Professional Estate Agents**

TOTAL FLOOR AREA: 1331 sq.ft. (123.6 sq.m.) approx.

Whilst every attempt has been made to ensure the accuracy of the floorplan contained here, measurements of doors, windows, rooms and any other items are approximate and no responsibility is taken for any error, omission or mis-statement. This plan is for illustrative purposes only and should be used as such by any prospective purchaser. The services, systems and appliances shown have not been tested and no guarantee as to their operability or efficiency can be given.