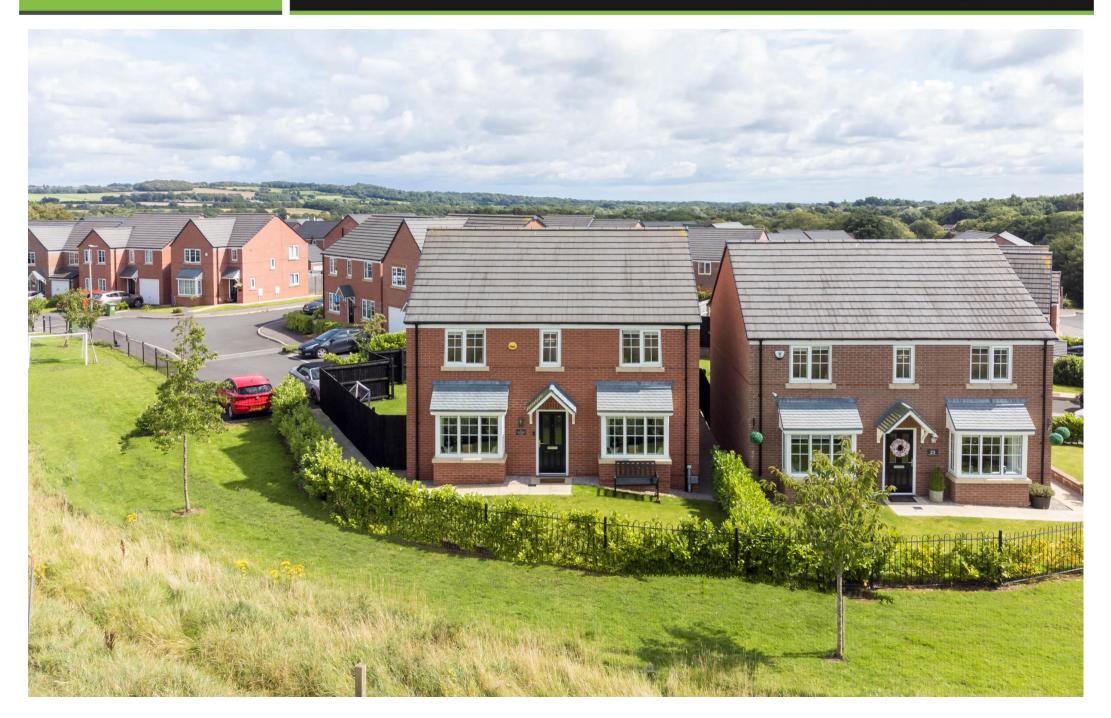

### 45, Greenside Close, Standish, WN6 0WG

Spacious four bed detached house boasting a fantastic corner plot with open aspects.

- Close to Standish village centre
- Four bedrooms/Fn-suite to master.
- Private corner position
- Ample parking/Detached garage
- Beautiful family home
- Two reception rooms
- Open aspects to 2 sides
- 1331 SQ.FT

REDUCED FOR A LIMITED TIME! An opportunity not to miss. If you are looking for a modern four-bedroom detached house with a large garden situated within walking distance to the centre of Standish village, this is the one for you. This impressive property stands out from the rest with its large and private corner plot that offers open views on two sides. You will love the peaceful and scenic setting that can only be appreciated in person. The location is unlike any other on a modern development, with a special charm and character. The house is accessed by a private walkway with no traffic and open aspects to the front. It also has its own garage, driveway and extra parking spaces at the rear, providing enough room for 4-5 vehicles. The location is ideal for families, with outstanding schools, a variety of local amenities in the village centre, Standish leisure centre and easy access to Wigan Town Centre and the M6 motorway network nearby. The house itself has a generous floor plan with ample living space on the ground floor. The attractive double-fronted facade has two bay windows and features a welcoming entrance hallway, two front-facing reception rooms (living room and sitting room/study) and a stunning fully fitted kitchen diner with patio doors to the rear garden. There is also a separate utility room and a ground floor WC for your convenience. Upstairs, there are four bedrooms, including a lovely master bedroom with an ensuite shower room. All the bedrooms have open views and share a family bathroom with a white suite of WC, hand basin and bath with shower over. Externally the property boasts a good sized fully enclosed lawned garden to the rear and side with a paved patio area perfect to relax on whilst watching the kids play. To the front there are lawned gardens and a paved pathway. To the rear there is a driveway leading to the detached single garage and additional parking spaces. Don't miss this opportunity to view this beautiful family home and the plot that it occupies.