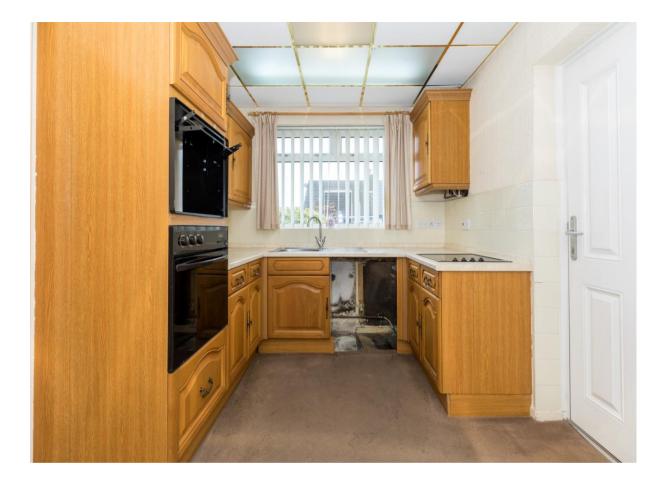

- Great sized reception rooms
- Wet room style bathroom
- Gardens / driveway / garage
- 871 SQ. FT.

Now available for sale and offered with NO ONWARD CHAIN is this excellent, two bed semi-detached true bungalow. Balcarres Avenue is situated in the popular area of Whelley, close to local amenities, town centre, public transport links and just a short drive to several major motorway networks. Internally the property offers entrance hallway, fitted kitchen offering a range of wall, base and drawer units, dining room and a good-sized formal lounge / siting room. There is a modern fitted family bathroom which has been turned into a wet room along with wc and sink unit, there are then two good sized double bedrooms. Externally the property has a gated front garden and driveway which leads down the side of the property to a detached single garage. To the rear there is a good sized enclosed garden with patio area.