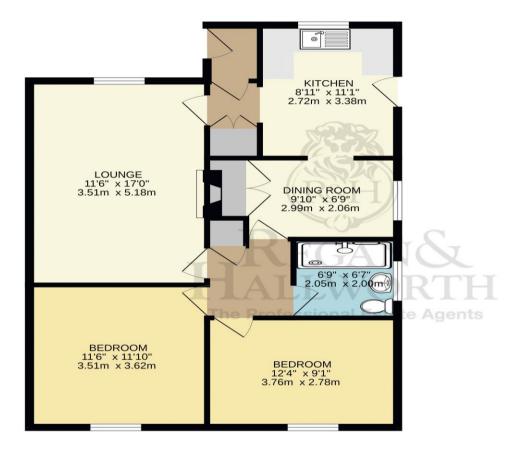

## GROUND FLOOR 871 sq.ft. (80.9 sq.m.) approx.

TOTAL FLOOR AREA: 873 sq.ft. (80.9 sq.m.) approx.

Whist every attempt has been made to ensure the accuracy of the floorpian contained here, measurements of doors, windows, rooms and any other terms are approximate and no responsibility is taken for any error, omission or mis-attement. This plan is for illustrative purposes only and should be used as such by any prospective purchaser. The services, systems and appliances shown have not been tested and no guarantee and the system of the s