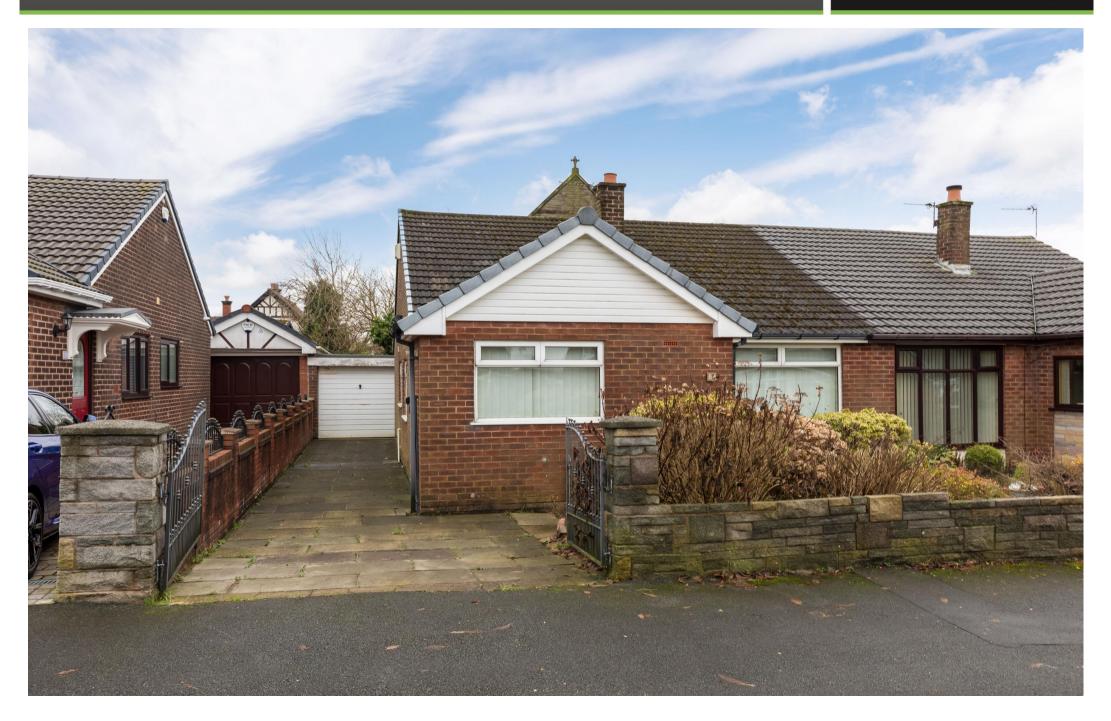

# 84, Balcarres Avenue, Whelley, WN1 3UT

Exceptional two bed semi-detached true bungalow located in the popular area of Whelley.

- Semi-detached true bungalow
- Fitted kitchen with cooker
- Two good sized double bedrooms
- NO ONWARD CHAIN

- Great sized reception rooms
- Wet room style bathroom
- Gardens / driveway / garage
- 871 SQ. FT.

Now available for sale and offered with NO ONWARD CHAIN is this excellent, two bed semi-detached true bungalow. Balcarres Avenue is situated in the popular area of Whelley, close to local amenities, town centre, public transport links and just a short drive to several major motorway networks. Internally the property offers entrance hallway, fitted kitchen offering a range of wall, base and drawer units, dining room and a good-sized formal lounge / siting room. There is a modern fitted family bathroom which has been turned into a wet room along with wc and sink unit, there are then two good sized double bedrooms. Externally the property has a gated front garden and driveway which leads down the side of the property to a detached single garage. To the rear there is a good sized enclosed garden with patio area.