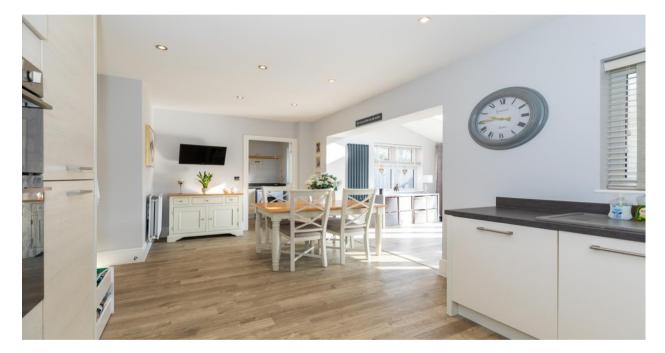

Offering the generous specification and quality expected of a Redrow property this exclusive arts and craft style modern home has been significantly upgraded by the current owners who have skillfully enhanced with a stylish extension to rear and clever interior design to create a distinctive high quality family home. Upon entering the property, you are greeted by an inviting entrance hall where you'll find access to all ground floor rooms. The ground floor boasts a spacious lounge adorned with a large front-facing window. Across the hall the part of the garage has been thoughtfully converted into additional living space, currently serving as an office with a window to side whilst retaining a good amount of storage in the garage. Continuing through, you'll discover a modern kitchen/diner, spacious enough to accommodate a 6-person family dining table with open access into a sun room extension with vaulted ceiling, velux window and sliding patio doors allowing for an abundance of natural light. The ground floor also has the convenience of a WC and utility room. Upstairs there are four generously sized double bedrooms, offering versatility and space for all. Two of the bedrooms boast built-in wardrobes, with the master bedroom also benefitting from a three-piece ensuite/shower room. A good-sized storage cupboard off the landing ensures practicality and organisation. The family bathroom located at the end of the landing features a bath and an over-the-bath shower, catering to all your needs. Both bathrooms upstairs have been upgraded over the normal builders specification and are fully tiled. Other notable features of this property include gas central heating, full double glazing solar panels ensuring energy efficiency. Boasting a corner plot in a delightful cul-de-sac setting on the easterly side of Buckshaw Village the house is nestled amidst picturesque surroundings in this exciting urban village where residents can enjoy a wealth of dedicated facilities.