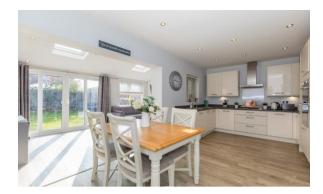

Offering the generous specification and quality expected of a Redrow property this exclusive arts and craft style modern home has been significantly upgraded by the current owners who have skillfully enhanced with a stylish extension to rear and clever interior design to create a distinctive high quality family home. Upon entering the property, you are greeted by an inviting entrance hall where you'll find access to all ground floor rooms. The ground floor boasts a spacious lounge adorned with a large front-facing window. Across the hall the part of the garage has been thoughtfully converted into additional living space, currently serving as an office with a window to side whilst retaining a good amount of storage in the garage. Continuing through, you'll discover a modern kitchen/diner, spacious enough to accommodate a 6-person family dining table with open access into a sun room extension with vaulted ceiling, velux window and sliding patio doors allowing for an abundance of natural light. The ground floor also has the convenience of a WC and utility room. Upstairs there are four generously sized double bedrooms, offering versatility and space for all. Two of the bedrooms boast built-in wardrobes, with the master bedroom also benefitting from a three-piece ensuite/shower room. A good-sized storage cupboard off the landing ensures practicality and organisation. The family bathroom located at the end of the landing features a bath and an over-the-bath shower, catering to all your needs. Both bathrooms upstairs have been upgraded over the normal builders specification and are fully tiled. Other notable features of this property include gas central heating, full double glazing solar panels ensuring energy efficiency. Boasting a corner plot in a delightful cul-de-sac setting on the easterly side of Buckshaw Village the house is nestled amidst picturesque surroundings in this exciting urban village where residents can enjoy a wealth of dedicated facilities.