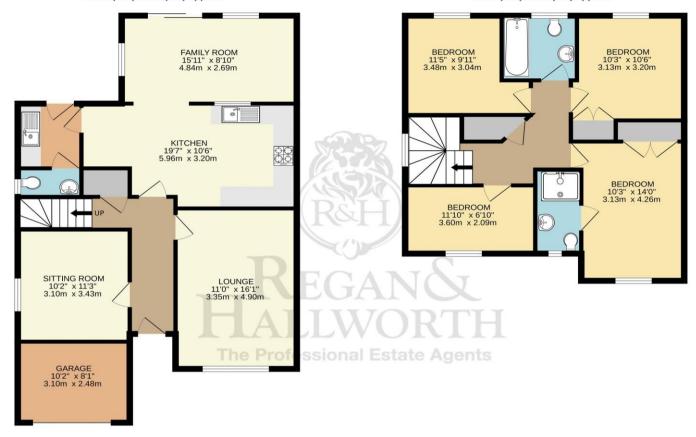

### GROUND FLOOR 854 sq.ft. (79.3 sq.m.) approx.

#### 1ST FLOOR 630 sq.ft. (58.5 sq.m.) approx.

Whilst every attempt has been made to ensure the accuracy of the floorplan contained here, measurements of doors, windows, rooms and any other tems are approximate and or responsibility is taken to ray error, omission or mis-statement. This plan is for illustrative purpose only and should be used as such by any prospective purchaser. The services, systems and appliances shown have not been tested and no guarantee as to their operability or efficiency can be given.

Made with Metropix C2019.