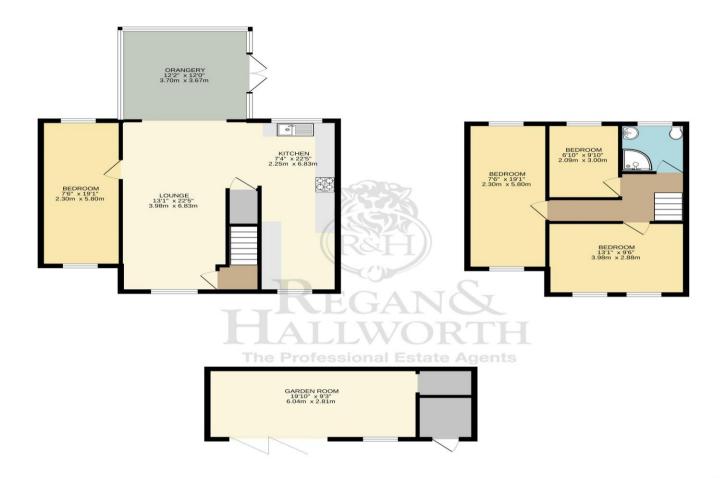

#### TOTAL FLOOR AREA: 1416 sq.ft. (131.6 sq.m.) approx.

Whilst every attempt has been made to ensure the accuracy of the floorplan contained here, measurements of doors, windows, rooms and any other Items are approximate and no responsibility is taken for any error, omission or mis-statement. This plan is for illustrative purposes only and should be used as such by any prospective purchaser. The services, systems and appliances shown have not been tested and no guarantee as to their operability or efficiency can be given.

Made with Metropix ©2024

We do our best to ensure that our sales particulars are accurate and are not misleading. We also ask our clients to check their own sales particulars and verify the information contained in them is correct. However, fixtures and fittings and appliances have not been tested and therefore no guarantee can be given that they are in working order. All measurements and land sizes are quoted approximately. **Tenure** - Regan & hallworth have not had sight of the title documents and therefore the buyer is advised to obtain verification from their solicitors or surveyor. **Council Tax** - You are advised to contact the local authority for details. **Wigan:** 01942 244991 | **West Lancashire:** 01695 585258 | **Chorley:** 01257 515151. If there is any point of particular interest to you please contact us and we will be pleased to check the information.