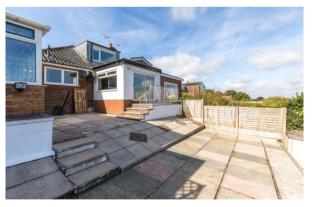

This is an exciting opportunity to purchase a truly stunning three bed semidetached bungalow located in the ever-popular area of Upholland which is offered for sale with NO ONWARD CHAIN. Rivington Avenue is sat on one of the largest plots with truly breath taking open views towards Rivington and the large rear gardens. The property sits close to a range of local amenities, outstanding schools for all ages, public transport links and is just a short drive to several major motorway networks. Internally the property has been finished to a good standard throughout and boasts just over 1400 square feet on contemporary and versatile accommodation set over two floors. In brief the property offers storm porch to the front, inner hallway, two good sized double bedrooms located to the front of the property, large 26 feet long lounge / sitting room located to the rear with stunning views, modern fitted kitchen offering a range of wall, base and drawer units, family bathroom with shower over bath then a large covered utility area which then opens to a large conservatory overlooking the gardens. There is a study which is in the middle of the property that gives access to the first floor where the third double bedroom is situated along with lots of storage in the eaves. Externally Rivington Avenue is set back from the road with a low maintenance garden to the front with driveway to the side giving access to the integral garage. To the rear there is an extremely large, private and enclosed garden with large. raised patio area with outstanding views over towards Rivington then a large lawn surrounded by mature plants, trees and shrubs. Internal inspection is highly recommended to truly appreciate the deceptive size, versatile accommodation and outstanding location of this superb family home.