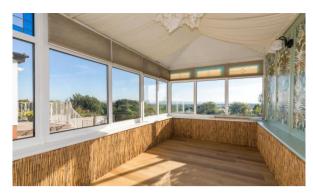

This is an exciting opportunity to purchase a truly stunning three bed semidetached bungalow located in the ever-popular area of Upholland which is offered for sale with NO ONWARD CHAIN. Rivington Avenue is sat on one of the largest plots with truly breath taking open views towards Rivington and the large rear gardens. The property sits close to a range of local amenities, outstanding schools for all ages, public transport links and is just a short drive to several major motorway networks. Internally the property has been finished to a good standard throughout and boasts just over 1400 square feet on contemporary and versatile accommodation set over two floors. In brief the property offers storm porch to the front, inner hallway, two good sized double bedrooms located to the front of the property, large 26 feet long lounge / sitting room located to the rear with stunning views, modern fitted kitchen offering a range of wall, base and drawer units, family bathroom with shower over bath then a large covered utility area which then opens to a large conservatory overlooking the gardens. There is a study which is in the middle of the property that gives access to the first floor where the third double bedroom is situated along with lots of storage in the eaves. Externally Rivington Avenue is set back from the road with a low maintenance garden to the front with driveway to the side giving access to the integral garage. To the rear there is an extremely large, private and enclosed garden with large. raised patio area with outstanding views over towards Rivington then a large lawn surrounded by mature plants, trees and shrubs. Internal inspection is highly recommended to truly appreciate the deceptive size, versatile accommodation and outstanding location of this superb family home.