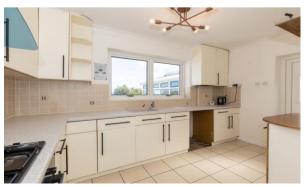

This is an exciting opportunity to purchase a truly stunning three bed semidetached bungalow located in the ever-popular area of Upholland which is offered for sale with NO ONWARD CHAIN. Rivington Avenue is sat on one of the largest plots with truly breath taking open views towards Rivington and the large rear gardens. The property sits close to a range of local amenities, outstanding schools for all ages, public transport links and is just a short drive to several major motorway networks. Internally the property has been finished to a good standard throughout and boasts just over 1400 square feet on contemporary and versatile accommodation set over two floors. In brief the property offers storm porch to the front, inner hallway, two good sized double bedrooms located to the front of the property, large 26 feet long lounge / sitting room located to the rear with stunning views, modern fitted kitchen offering a range of wall, base and drawer units, family bathroom with shower over bath then a large covered utility area which then opens to a large conservatory overlooking the gardens. There is a study which is in the middle of the property that gives access to the first floor where the third double bedroom is situated along with lots of storage in the eaves. Externally Rivington Avenue is set back from the road with a low maintenance garden to the front with driveway to the side giving access to the integral garage. To the rear there is an extremely large, private and enclosed garden with large. raised patio area with outstanding views over towards Rivington then a large lawn surrounded by mature plants, trees and shrubs. Internal inspection is highly recommended to truly appreciate the deceptive size, versatile accommodation and outstanding location of this superb family home.