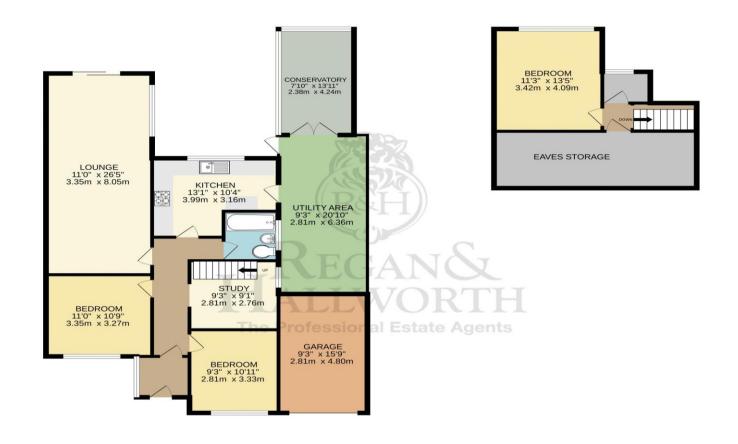

 GROUND FLOOR
 1ST FLOOR

 1099 sq.ft. (102.1 sq.m.) approx.
 364 sq.ft. (33.8 sq.m.) approx.

Whilst every attempt has been made to ensure the accuracy of the floorpian containance here, measurements of doors, windows, rooms and any other items are approximate and no responsibility is taken for any error, prospective purchaser. The services, systems and appliances shown have not been tested and no guarantee as to their operability or efficiency can be given.