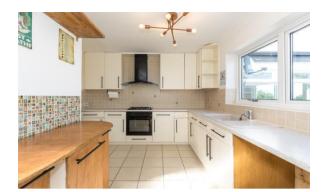

This is an exciting opportunity to purchase a truly stunning three bed semidetached bungalow located in the ever-popular area of Upholland which is offered for sale with NO ONWARD CHAIN. Rivington Avenue is sat on one of the largest plots with truly breath taking open views towards Rivington and the large rear gardens. The property sits close to a range of local amenities, outstanding schools for all ages, public transport links and is just a short drive to several major motorway networks. Internally the property has been finished to a good standard throughout and boasts just over 1400 square feet on contemporary and versatile accommodation set over two floors. In brief the property offers storm porch to the front, inner hallway, two good sized double bedrooms located to the front of the property, large 26 feet long lounge / sitting room located to the rear with stunning views, modern fitted kitchen offering a range of wall, base and drawer units, family bathroom with shower over bath then a large covered utility area which then opens to a large conservatory overlooking the gardens. There is a study which is in the middle of the property that gives access to the first floor where the third double bedroom is situated along with lots of storage in the eaves. Externally Rivington Avenue is set back from the road with a low maintenance garden to the front with driveway to the side giving access to the integral garage. To the rear there is an extremely large, private and enclosed garden with large. raised patio area with outstanding views over towards Rivington then a large lawn surrounded by mature plants, trees and shrubs. Internal inspection is highly recommended to truly appreciate the deceptive size, versatile accommodation and outstanding location of this superb family home.