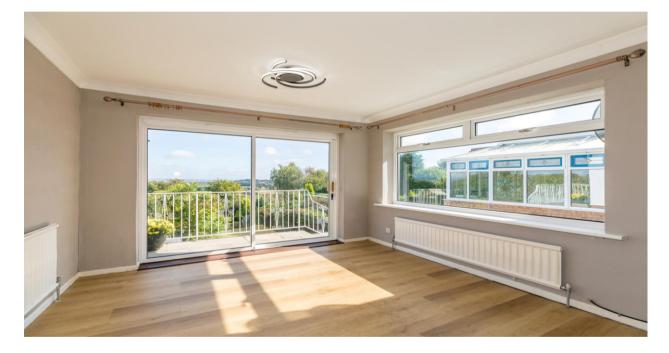

This is an exciting opportunity to purchase a truly stunning three bed semidetached bungalow located in the ever-popular area of Upholland which is offered for sale with NO ONWARD CHAIN. Rivington Avenue is sat on one of the largest plots with truly breath taking open views towards Rivington and the large rear gardens. The property sits close to a range of local amenities, outstanding schools for all ages, public transport links and is just a short drive to several major motorway networks. Internally the property has been finished to a good standard throughout and boasts just over 1400 square feet on contemporary and versatile accommodation set over two floors. In brief the property offers storm porch to the front, inner hallway, two good sized double bedrooms located to the front of the property, large 26 feet long lounge / sitting room located to the rear with stunning views, modern fitted kitchen offering a range of wall, base and drawer units, family bathroom with shower over bath then a large covered utility area which then opens to a large conservatory overlooking the gardens. There is a study which is in the middle of the property that gives access to the first floor where the third double bedroom is situated along with lots of storage in the eaves. Externally Rivington Avenue is set back from the road with a low maintenance garden to the front with driveway to the side giving access to the integral garage. To the rear there is an extremely large, private and enclosed garden with large. raised patio area with outstanding views over towards Rivington then a large lawn surrounded by mature plants, trees and shrubs. Internal inspection is highly recommended to truly appreciate the deceptive size, versatile accommodation and outstanding location of this superb family home.