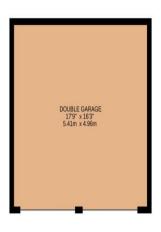

## 2, Mill Court, Aspull, WN2 1RB

Exceptional four bed family home with double garage and stunning gardens with woodland views

- Executive detached house
- Double garage & ample parking
- Backs directly onto Woodland
- Four good sized bedrooms
- Best plot on development
- Stunning gardens
- Immaculate presentation throughout
- 1689 SQ.FT.

This exquisite family home is located in the prestigious Mill Gate development, offering an ideal rural setting with stunning gardens that back directly onto Borsdane Woods. Despite its serene location, it is conveniently close to Bolton and Wigan town centres, Middlebrook retail park, train stations, and motorway networks. Occupying what is arguably the best plot in this exclusive development, the house is nestled in the corner of a quiet cul-de-sac. It features a large driveway that can accommodate several cars, leading to a detached double garage. The front and rear gardens are breathtaking, with patios and seating areas that offer incredible privacy, perfect for alfresco dining while enjoying the stunning views of the adjoining woodland. The interior is finished to an exceptional standard, boasting a contemporary feel with spacious accommodation spread over two floors. Upon entering, you are greeted by a sense of space and beautiful fixtures and fittings. The entrance hallway provides access to a cloakroom/WC and leads into the formal lounge/sitting room at the front, featuring a fireplace and bay window. A second reception/sitting room at the rear overlooks the gorgeous gardens and connects to a spacious open-plan kitchen and dining area, complete with a range of wall, base, and drawer units, integrated appliances, and space for a dining table and chairs. A separate study and utility room complete the ground floor accommodation. Upstairs, there is a stylish family bathroom, a large master double bedroom with fitted wardrobes and a modern en-suite shower room. There are three additional double bedrooms, with the smallest benefiting from built-in wardrobes. Internal viewings of this immaculate property are highly recommended to fully appreciate its size, finish, and outstanding location.

# **The Professional Estate Agents**

TOTAL FLOOR AREA: 1689 sq.ft. (156.9 sq.m.) approx.

Whilst every attempt has been made to ensure the accuracy of the floorplan contained here, measurements of doors, windows, rooms and any other Items are approximate and no responsibility is taken for any error, omisiston or mis-statement. This plan is for illustrative purposes only and should be used as such by any prospective purchaser. The services, systems and appliances shown have not been tested and no guarantee as to their operability or efficiency can be given.