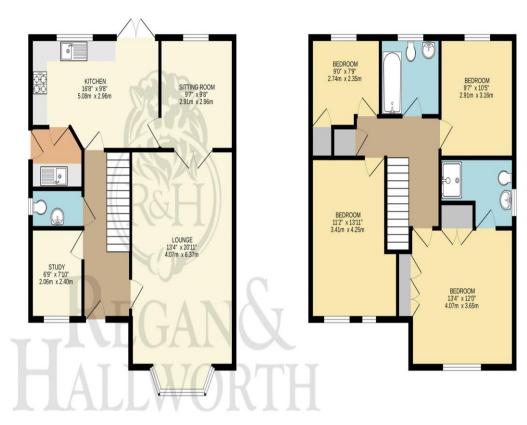

## 2, Mill Court, Aspull, WN2 1RB

Exceptional four bed family home with double garage and stunning gardens with woodland views

- Executive detached house
- Double garage & ample parking
- Backs directly onto Woodland
- Four good sized bedrooms
- Best plot on development
- Stunning gardens
- Immaculate presentation throughout
- 1689 SQ.FT.

This exquisite family home is located in the prestigious Mill Gate development, offering an ideal rural setting with stunning gardens that back directly onto Borsdane Woods. Despite its serene location, it is conveniently close to Bolton and Wigan town centres, Middlebrook retail park, train stations, and motorway networks. Occupying what is arguably the best plot in this exclusive development, the house is nestled in the corner of a quiet cul-de-sac. It features a large driveway that can accommodate several cars, leading to a detached double garage. The front and rear gardens are breathtaking, with patios and seating areas that offer incredible privacy, perfect for alfresco dining while enjoying the stunning views of the adjoining woodland. The interior is finished to an exceptional standard, boasting a contemporary feel with spacious accommodation spread over two floors. Upon entering, you are greeted by a sense of space and beautiful fixtures and fittings. The entrance hallway provides access to a cloakroom/WC and leads into the formal lounge/sitting room at the front, featuring a fireplace and bay window. A second reception/sitting room at the rear overlooks the gorgeous gardens and connects to a spacious open-plan kitchen and dining area, complete with a range of wall, base, and drawer units, integrated appliances, and space for a dining table and chairs. A separate study and utility room complete the ground floor accommodation. Upstairs, there is a stylish family bathroom, a large master double bedroom with fitted wardrobes and a modern en-suite shower room. There are three additional double bedrooms, with the smallest benefiting from built-in wardrobes. Internal viewings of this immaculate property are highly recommended to fully appreciate its size, finish, and outstanding location.

# **The Professional Estate Agents**

TOTAL FLOOR AREA: 1689 sq.ft. (156.9 sq.m.) approx.

Whilst every attempt has been made to ensure the accuracy of the floorplan contained here, measurements of doors, windows, rooms and any other Items are approximate and no responsibility is taken for any error, omisiston or mis-statement. This plan is for illustrative purposes only and should be used as such by any prospective purchaser. The services, systems and appliances shown have not been tested and no guarantee as to their operability or efficiency can be given.