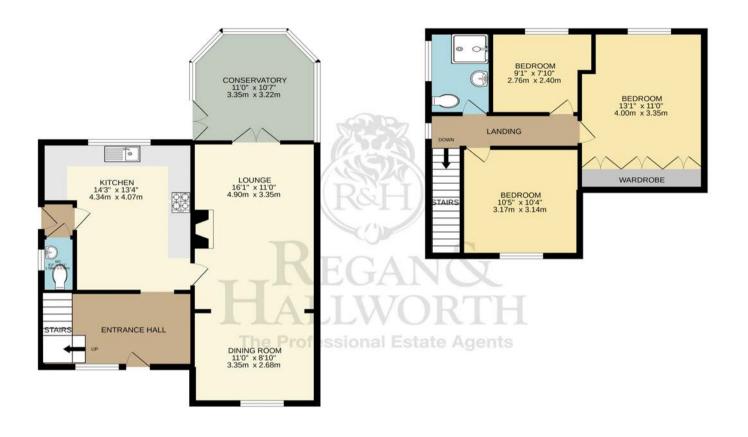

GROUND FLOOR 661 sq.ft. (61.4 sq.m.) approx. 1ST FLOOR 452 sq.ft. (41.9 sq.m.) approx.

#### TOTAL FLOOR AREA: 1113 sq.ft. (103.4 sq.m.) approx.

Whilst every attempt has been made to ensure the accuracy of the floorplan contained here, measurements of doors, windows, rooms and any other items are approximate and no responsibility is taken to any error, omission or mis-statement. This plan is for illustrative purposes only and should be used as such by any prospective purchaser. The services, systems and appliances shown have not been tested and no guarantee as to their operability or efficiency can be given. Made with Metropia Cash