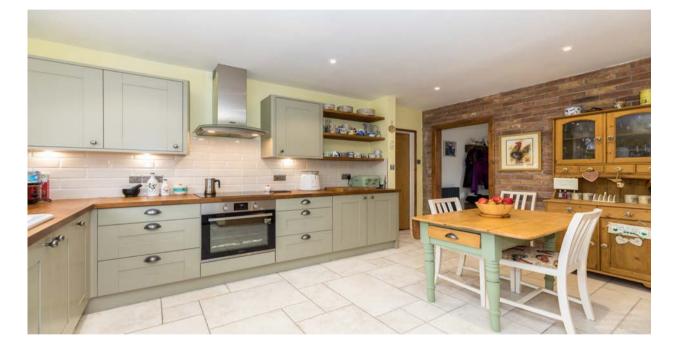

Now available for sale and located at the head of a quiet cul-de-sac along one of the most sought-after streets in Upholland is this deceptively spacious detached property. Grasmere Avenue is a stunning example of a detached family home which has recently been refurbished including a new kitchen and stunning family bathroom. Internally the property has been impeccably finished throughout offering spacious accommodation set over two floors and one of the largest gardens on the street. Grasmere Avenue boasts easy access to a range of local amenities, schools, stunning walks and is just a short drive to several major motorway networks. The accommodation briefly comprises of impressive entrance hallway, superb sized dining room located to the front of the house which is open planned to a lovely formal lounge / sitting room with doors leading out into a large conservatory. There is a modern fitted kitchen / breakfast room offering a range of wall, base, and drawer units along with cooker and hob, inner hallway, and cloak room wc. Up on the first floor the centrally located landing area gives access to a large master double bedroom with built in wardrobes, second large double bedroom to the front, stunning family shower room with large walk-in shower unit and then a third smaller double bedroom to the rear. Externally the current owners have blocked paved the front which now offers off road parking for three cars. To the rear there is an extremely large and very mature garden boasting lawn and patio areas along with a wide range of mature plants, shrubs, and trees, Internal inspection is highly recommended to fully appreciate the deceptive size, outstanding finish and superb location.