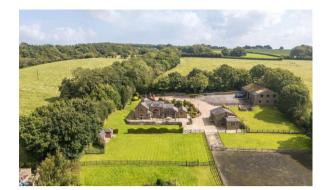

Nestled on a charming country lane in the hills above Parbold, this stunning stone-built, detached former farmhouse boasts spectacular views across the West Lancashire plain. Set on over five and a half acres of paddocks and formal gardens, this four-bedroom home is a versatile lifestyle home that includes a bespoke self contained one bed annexe and a stone-built barn suitable for equestrian use or ancillary accommodation (subject to planning consent).

The garden is a highlight, featuring a stunning Indian stone terrace with a westerly aspect, perfect for al fresco dining while enjoying the breathtaking views across the West Lancashire plain. The grounds include stock-fenced paddocks of various sizes, two wildlife ponds, a spacious rubber manège, and a low-level brick building suitable for other livestock. Conveniently located, the village centre and its train station, with links to Manchester, Wigan, and Southport, are just one mile away. The outstanding Douglas Dale School is a brisk 15-minute walk from the property.