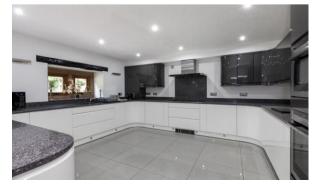

The interior of this beautiful home features elegant fireplaces, mullion windows, exposed beams, and a thoughtfully curated blend of period features and contemporary accents. This harmonious mix of classic and modern elements, combined with meticulous attention to detail and high-quality finishes, creates the perfect family home full of charm and surprises. Holly House Farm, with its elevated position and picturesque setting, offers a unique allure. Secure electronic gates ensure privacy, with no immediate neighbours and panoramic vistas in every direction and represents a rare opportunity to acquire a distinctive home of exceptional style and character. Luxurious amenities include a luxurious sun room with bar for entertaining, two large reception rooms, self-contained one bed annexe accommodation, three beautifully finished bathrooms, four double bedrooms full of character that includes a dressing room for the master plus a superb kitchen equipped with Neff appliances. The property exudes charm and character, enhanced by natural materials and a dream location.