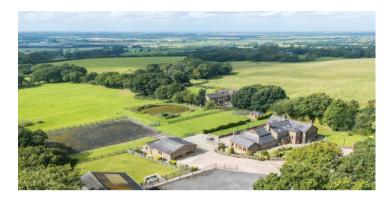

Nestled on a charming country lane in the hills above Parbold, this stunning stone-built, detached former farmhouse boasts spectacular views across the West Lancashire plain. Set on over five and a half acres of paddocks and formal gardens, this four-bedroom home is a versatile lifestyle home that includes a bespoke self contained one bed annexe and a stone-built barn suitable for equestrian use or ancillary accommodation (subject to planning consent).

The garden is a highlight, featuring a stunning Indian stone terrace with a westerly aspect, perfect for al fresco dining while enjoying the breathtaking views across the West Lancashire plain. The grounds include stock-fenced paddocks of various sizes, two wildlife ponds, a spacious rubber manège, and a low-level brick building suitable for other livestock. Conveniently located, the village centre and its train station, with links to Manchester, Wigan, and Southport, are just one mile away. The outstanding Douglas Dale School is a brisk 15-minute walk from the property.