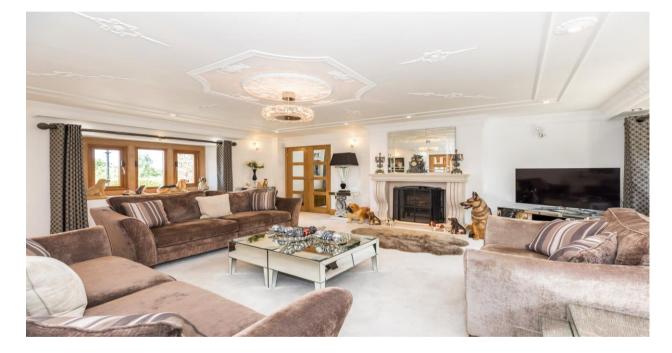

The interior of this beautiful home features elegant fireplaces, mullion windows, exposed beams, and a thoughtfully curated blend of period features and contemporary accents. This harmonious mix of classic and modern elements, combined with meticulous attention to detail and high-quality finishes, creates the perfect family home full of charm and surprises. Holly House Farm, with its elevated position and picturesque setting, offers a unique allure. Secure electronic gates ensure privacy, with no immediate neighbours and panoramic vistas in every direction and represents a rare opportunity to acquire a distinctive home of exceptional style and character. Luxurious amenities include a luxurious sun room with bar for entertaining, two large reception rooms, self-contained one bed annexe accommodation, three beautifully finished bathrooms, four double bedrooms full of character that includes a dressing room for the master plus a superb kitchen equipped with Neff appliances. The property exudes charm and character, enhanced by natural materials and a dream location.