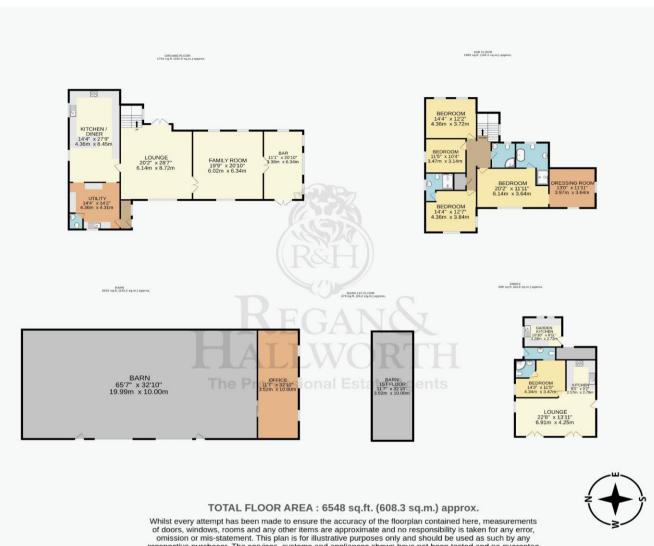

## Holly House Farm, Stoney Lane, Parbold, WN6 9QF

Stunning stone built farmhouse with land enjoying spectacular panoramic views.

- Handsome 4 bed stone farmhouse
- Idyllic country lane setting
- Large stone-built barn
- Less than 1 mile from Parbold village
- Set in 5.65 acres
- Far reaching westerly views
- Bespoke self-contained annexe
- 3638 SQ.FT. (House & Annexe)

Nestled on a charming country lane in the hills above Parbold, this stunning stone-built, detached former farmhouse boasts spectacular views across the West Lancashire plain. Set on over five and a half acres of paddocks and formal gardens, this four-bedroom home is a versatile lifestyle home that includes a bespoke self contained one bed annexe and a stone-built barn suitable for equestrian use or ancillary accommodation (subject to planning consent).

The interior of this beautiful home features elegant fireplaces, mullion windows, exposed beams, and a thoughtfully curated blend of period features and contemporary accents. This harmonious mix of classic and modern elements, combined with meticulous attention to detail and high-quality finishes, creates the perfect family home full of charm and surprises. Holly House Farm, with its elevated position and picturesque setting, offers a unique allure. Secure electronic gates ensure privacy, with no immediate neighbours and panoramic vistas in every direction and represents a rare opportunity to acquire a distinctive home of exceptional style and character. Luxurious amenities include a luxurious sun room with bar for entertaining, two large reception rooms, self-contained one bed annexe accommodation, three beautifully finished bathrooms, four double bedrooms full of character that includes a dressing room for the master plus a superb kitchen equipped with Neff appliances. The property exudes charm and character, enhanced by natural materials and a dream location.