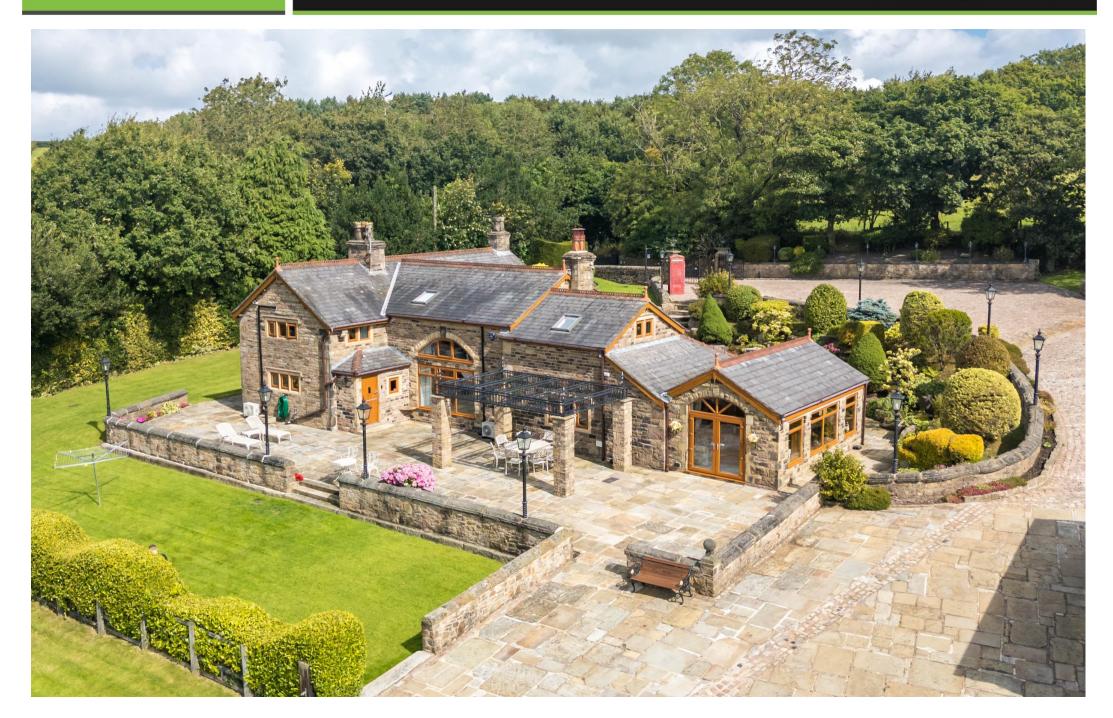

## Holly House Farm, Stoney Lane, Parbold, WN6 9QF

Stunning stone built farmhouse with land enjoying spectacular panoramic views.

- Handsome 4 bed stone farmhouse
- Idyllic country lane setting
- Large stone-built barn
- Less than 1 mile from Parbold village
- Set in 5.65 acres
- Far reaching westerly views
- Bespoke self-contained annexe
- 3638 SQ.FT. (House & Annexe)

Nestled on a charming country lane in the hills above Parbold, this stunning stone-built, detached former farmhouse boasts spectacular views across the West Lancashire plain. Set on over five and a half acres of paddocks and formal gardens, this four-bedroom home is a versatile lifestyle home that includes a bespoke self contained one bed annexe and a stone-built barn suitable for equestrian use or ancillary accommodation (subject to planning consent).

The interior of this beautiful home features elegant fireplaces, mullion windows, exposed beams, and a thoughtfully curated blend of period features and contemporary accents. This harmonious mix of classic and modern elements, combined with meticulous attention to detail and high-quality finishes, creates the perfect family home full of charm and surprises. Holly House Farm, with its elevated position and picturesque setting, offers a unique allure. Secure electronic gates ensure privacy, with no immediate neighbours and panoramic vistas in every direction and represents a rare opportunity to acquire a distinctive home of exceptional style and character. Luxurious amenities include a luxurious sun room with bar for entertaining, two large reception rooms, self-contained one bed annexe accommodation, three beautifully finished bathrooms, four double bedrooms full of character that includes a dressing room for the master plus a superb kitchen equipped with Neff appliances. The property exudes charm and character, enhanced by natural materials and a dream location.