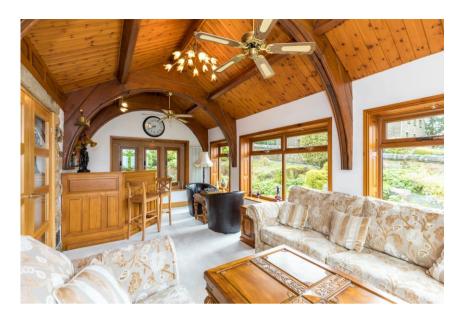

The interior of this beautiful home features elegant fireplaces, mullion windows, exposed beams, and a thoughtfully curated blend of period features and contemporary accents. This harmonious mix of classic and modern elements, combined with meticulous attention to detail and high-quality finishes, creates the perfect family home full of charm and surprises. Holly House Farm, with its elevated position and picturesque setting, offers a unique allure. Secure electronic gates ensure privacy, with no immediate neighbours and panoramic vistas in every direction and represents a rare opportunity to acquire a distinctive home of exceptional style and character. Luxurious amenities include a luxurious sun room with bar for entertaining, two large reception rooms, self-contained one bed annexe accommodation, three beautifully finished bathrooms, four double bedrooms full of character that includes a dressing room for the master plus a superb kitchen equipped with Neff appliances. The property exudes charm and character, enhanced by natural materials and a dream location.