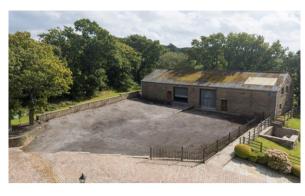

Nestled on a charming country lane in the hills above Parbold, this stunning stone-built, detached former farmhouse boasts spectacular views across the West Lancashire plain. Set on over five and a half acres of paddocks and formal gardens, this four-bedroom home is a versatile lifestyle home that includes a bespoke self contained one bed annexe and a stone-built barn suitable for equestrian use or ancillary accommodation (subject to planning consent).

The garden is a highlight, featuring a stunning Indian stone terrace with a westerly aspect, perfect for al fresco dining while enjoying the breathtaking views across the West Lancashire plain. The grounds include stock-fenced paddocks of various sizes, two wildlife ponds, a spacious rubber manège, and a low-level brick building suitable for other livestock. Conveniently located, the village centre and its train station, with links to Manchester, Wigan, and Southport, are just one mile away. The outstanding Douglas Dale School is a brisk 15-minute walk from the property.