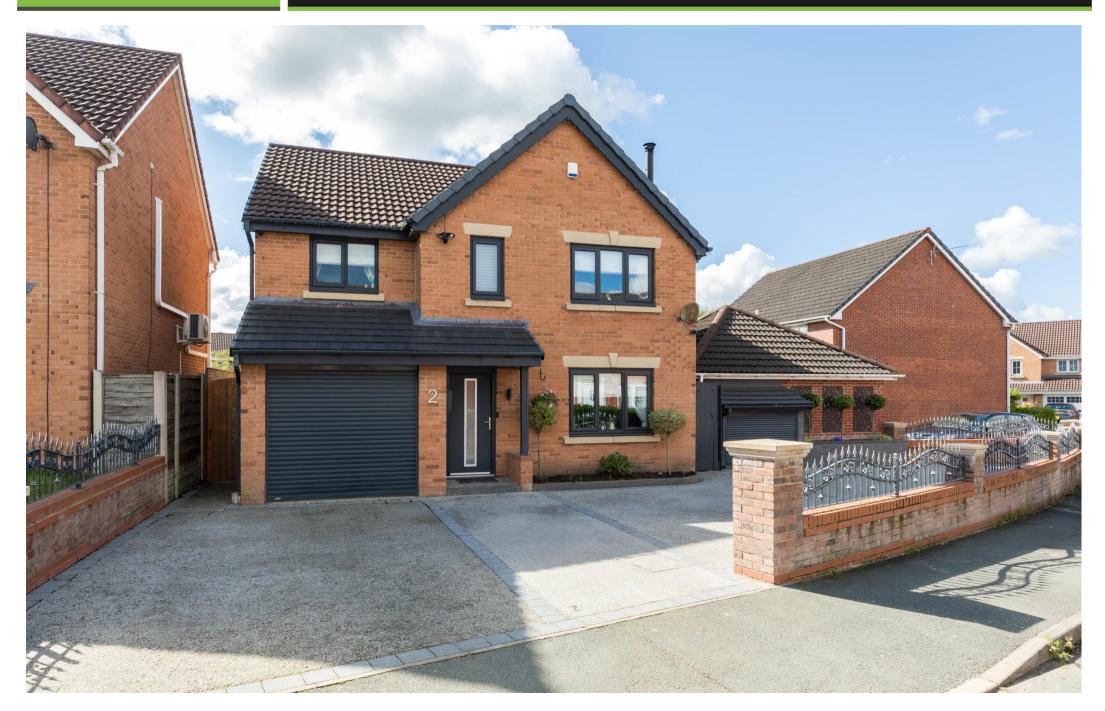

## 2, Wessex Drive, Ince , WN3 4JJ

Exceptional detached family home offering 1458 SQFT of luxury living space.

•

- Exceptional renovated home
- Luxury, high spec finish throughout
- Superb kitchen diner
- Generous front driveway

- 4 bedrooms / 2 reception rooms
- Sleek, vaulted ceiling extension
- Sleek, extensively landscaped garden
- 1458 SQFT

Exceptionally finished throughout and boasting a full scheme of extensive renovation that have combined to create a truly stunning family home - this stylish, executive detached property offers a substantial 1458 square feet of smart, contemporary living space that requires viewing to be appreciated. Extensive renovations to both inside and out help set the property out from the competition, with the quality of finish from top to bottom here is of show home standard and in brief the property comprises; a hallway, large main lounge with feature fireplace with log burner & access into the luxury kitchen diner which has been opened up and boasts a full width rear extension with vaulted ceiling, Velux windows, elegant Venetian plasterwork and smart bi-folding doors that open outside. The kitchen boasts a range of integrated appliances, a large island unit plus a log burner too. Bevond the kitchen is a utility room and stunning upgraded wc / cloaks. To the first floor there are four bedrooms with a sleek en-suite, fitted units & feature panelled wall to the master bed plus the luxury family bathroom. Externally, the gardens here are another key feature of the home, with the overall plot being notably spacious both to the front and the rear. The rear is undoubtably a huge selling feature having been professionally landscaped, comprising a quality porcelain patios & raised borders, a synthetic lawn, pizza oven, lovely cedar fencing & a sunny south-westerly aspect. To the front, there is off road parking via the extensive resin driveway, plus there is a pretty wall & iron fencing. Early viewings are essential to appreciate the quality of this stunning family home.