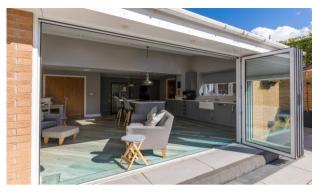

- 4 bedrooms / 2 reception rooms
- Sleek, vaulted ceiling extension
- Sleek, extensively landscaped garden
- 1458 SQFT

Exceptionally finished throughout and boasting a full scheme of extensive renovation that have combined to create a truly stunning family home - this stylish, executive detached property offers a substantial 1458 square feet of smart, contemporary living space that requires viewing to be appreciated. Extensive renovations to both inside and out help set the property out from the competition, with the quality of finish from top to bottom here is of show home standard and in brief the property comprises; a hallway, large main lounge with feature fireplace with log burner & access into the luxury kitchen diner which has been opened up and boasts a full width rear extension with vaulted ceiling, Velux windows, elegant Venetian plasterwork and smart bi-folding doors that open outside. The kitchen boasts a range of integrated appliances, a large island unit plus a log burner too. Bevond the kitchen is a utility room and stunning upgraded wc / cloaks. To the first floor there are four bedrooms with a sleek en-suite, fitted units & feature panelled wall to the master bed plus the luxury family bathroom. Externally, the gardens here are another key feature of the home, with the overall plot being notably spacious both to the front and the rear. The rear is undoubtably a huge selling feature having been professionally landscaped, comprising a quality porcelain patios & raised borders, a synthetic lawn, pizza oven, lovely cedar fencing & a sunny south-westerly aspect. To the front, there is off road parking via the extensive resin driveway, plus there is a pretty wall & iron fencing. Early viewings are essential to appreciate the quality of this stunning family home.