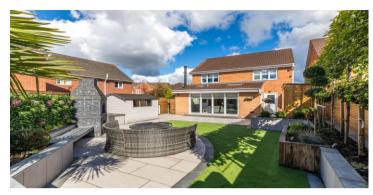

- 4 bedrooms / 2 reception rooms
- Sleek, vaulted ceiling extension
- Sleek, extensively landscaped garden
- 1458 SQFT

Exceptionally finished throughout and boasting a full scheme of extensive renovation that have combined to create a truly stunning family home - this stylish, executive detached property offers a substantial 1458 square feet of smart, contemporary living space that requires viewing to be appreciated. Extensive renovations to both inside and out help set the property out from the competition, with the quality of finish from top to bottom here is of show home standard and in brief the property comprises; a hallway, large main lounge with feature fireplace with log burner & access into the luxury kitchen diner which has been opened up and boasts a full width rear extension with vaulted ceiling, Velux windows, elegant Venetian plasterwork and smart bi-folding doors that open outside. The kitchen boasts a range of integrated appliances, a large island unit plus a log burner too. Bevond the kitchen is a utility room and stunning upgraded wc / cloaks. To the first floor there are four bedrooms with a sleek en-suite, fitted units & feature panelled wall to the master bed plus the luxury family bathroom. Externally, the gardens here are another key feature of the home, with the overall plot being notably spacious both to the front and the rear. The rear is undoubtably a huge selling feature having been professionally landscaped, comprising a quality porcelain patios & raised borders, a synthetic lawn, pizza oven, lovely cedar fencing & a sunny south-westerly aspect. To the front, there is off road parking via the extensive resin driveway, plus there is a pretty wall & iron fencing. Early viewings are essential to appreciate the quality of this stunning family home.