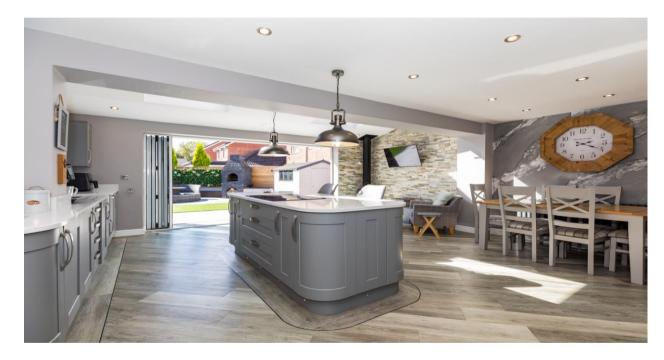

- 4 bedrooms / 2 reception rooms
- Sleek, vaulted ceiling extension
- Sleek, extensively landscaped garden
- 1458 SQFT

Exceptionally finished throughout and boasting a full scheme of extensive renovation that have combined to create a truly stunning family home - this stylish, executive detached property offers a substantial 1458 square feet of smart, contemporary living space that requires viewing to be appreciated. Extensive renovations to both inside and out help set the property out from the competition, with the quality of finish from top to bottom here is of show home standard and in brief the property comprises; a hallway, large main lounge with feature fireplace with log burner & access into the luxury kitchen diner which has been opened up and boasts a full width rear extension with vaulted ceiling, Velux windows, elegant Venetian plasterwork and smart bi-folding doors that open outside. The kitchen boasts a range of integrated appliances, a large island unit plus a log burner too. Bevond the kitchen is a utility room and stunning upgraded wc / cloaks. To the first floor there are four bedrooms with a sleek en-suite, fitted units & feature panelled wall to the master bed plus the luxury family bathroom. Externally, the gardens here are another key feature of the home, with the overall plot being notably spacious both to the front and the rear. The rear is undoubtably a huge selling feature having been professionally landscaped, comprising a quality porcelain patios & raised borders, a synthetic lawn, pizza oven, lovely cedar fencing & a sunny south-westerly aspect. To the front, there is off road parking via the extensive resin driveway, plus there is a pretty wall & iron fencing. Early viewings are essential to appreciate the quality of this stunning family home.