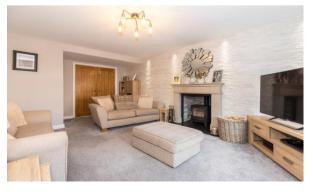

- 4 bedrooms / 2 reception rooms
- Sleek, vaulted ceiling extension
- Sleek, extensively landscaped garden
- 1458 SQFT

Exceptionally finished throughout and boasting a full scheme of extensive renovation that have combined to create a truly stunning family home - this stylish, executive detached property offers a substantial 1458 square feet of smart, contemporary living space that requires viewing to be appreciated. Extensive renovations to both inside and out help set the property out from the competition, with the quality of finish from top to bottom here is of show home standard and in brief the property comprises; a hallway, large main lounge with feature fireplace with log burner & access into the luxury kitchen diner which has been opened up and boasts a full width rear extension with vaulted ceiling, Velux windows, elegant Venetian plasterwork and smart bi-folding doors that open outside. The kitchen boasts a range of integrated appliances, a large island unit plus a log burner too. Bevond the kitchen is a utility room and stunning upgraded wc / cloaks. To the first floor there are four bedrooms with a sleek en-suite, fitted units & feature panelled wall to the master bed plus the luxury family bathroom. Externally, the gardens here are another key feature of the home, with the overall plot being notably spacious both to the front and the rear. The rear is undoubtably a huge selling feature having been professionally landscaped, comprising a quality porcelain patios & raised borders, a synthetic lawn, pizza oven, lovely cedar fencing & a sunny south-westerly aspect. To the front, there is off road parking via the extensive resin driveway, plus there is a pretty wall & iron fencing. Early viewings are essential to appreciate the quality of this stunning family home.