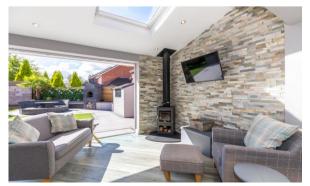

- 4 bedrooms / 2 reception rooms
- Sleek, vaulted ceiling extension
- Sleek, extensively landscaped garden
- 1458 SQFT

Exceptionally finished throughout and boasting a full scheme of extensive renovation that have combined to create a truly stunning family home - this stylish, executive detached property offers a substantial 1458 square feet of smart, contemporary living space that requires viewing to be appreciated. Extensive renovations to both inside and out help set the property out from the competition, with the quality of finish from top to bottom here is of show home standard and in brief the property comprises; a hallway, large main lounge with feature fireplace with log burner & access into the luxury kitchen diner which has been opened up and boasts a full width rear extension with vaulted ceiling, Velux windows, elegant Venetian plasterwork and smart bi-folding doors that open outside. The kitchen boasts a range of integrated appliances, a large island unit plus a log burner too. Bevond the kitchen is a utility room and stunning upgraded wc / cloaks. To the first floor there are four bedrooms with a sleek en-suite, fitted units & feature panelled wall to the master bed plus the luxury family bathroom. Externally, the gardens here are another key feature of the home, with the overall plot being notably spacious both to the front and the rear. The rear is undoubtably a huge selling feature having been professionally landscaped, comprising a quality porcelain patios & raised borders, a synthetic lawn, pizza oven, lovely cedar fencing & a sunny south-westerly aspect. To the front, there is off road parking via the extensive resin driveway, plus there is a pretty wall & iron fencing. Early viewings are essential to appreciate the quality of this stunning family home.