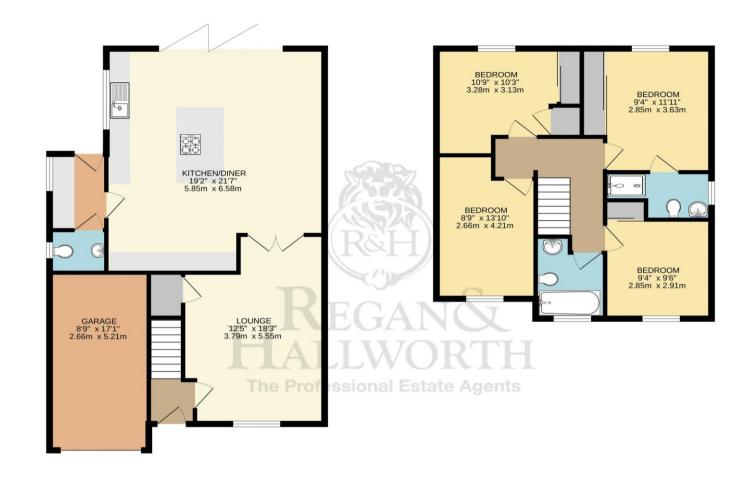

TOTAL FLOOR AREA : 1458 sq.ft. (135.5 sq.m.) approx. Whilst every attempt has been made to ensure the accuracy of the floorplan contained here, measurements of doors, windows, rooms and any other items are approximate and no responsibility is taken for any error, omission or mis-statement. This plan is for illustrative purposes only and should be used as such by any prospective purchaser. The services, systems and appliances shown have not been tested and no guarantee as to their operability or efficiency can be given. Made with Metropix '2024