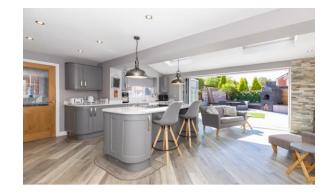

- 4 bedrooms / 2 reception rooms
- Sleek, vaulted ceiling extension
- Sleek, extensively landscaped garden
- 1458 SQFT

Exceptionally finished throughout and boasting a full scheme of extensive renovation that have combined to create a truly stunning family home - this stylish, executive detached property offers a substantial 1458 square feet of smart, contemporary living space that requires viewing to be appreciated. Extensive renovations to both inside and out help set the property out from the competition, with the quality of finish from top to bottom here is of show home standard and in brief the property comprises; a hallway, large main lounge with feature fireplace with log burner & access into the luxury kitchen diner which has been opened up and boasts a full width rear extension with vaulted ceiling, Velux windows, elegant Venetian plasterwork and smart bi-folding doors that open outside. The kitchen boasts a range of integrated appliances, a large island unit plus a log burner too. Bevond the kitchen is a utility room and stunning upgraded wc / cloaks. To the first floor there are four bedrooms with a sleek en-suite, fitted units & feature panelled wall to the master bed plus the luxury family bathroom. Externally, the gardens here are another key feature of the home, with the overall plot being notably spacious both to the front and the rear. The rear is undoubtably a huge selling feature having been professionally landscaped, comprising a quality porcelain patios & raised borders, a synthetic lawn, pizza oven, lovely cedar fencing & a sunny south-westerly aspect. To the front, there is off road parking via the extensive resin driveway, plus there is a pretty wall & iron fencing. Early viewings are essential to appreciate the quality of this stunning family home.