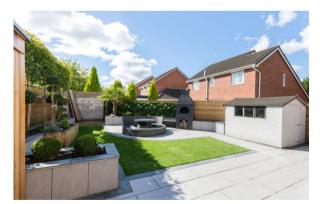

- 4 bedrooms / 2 reception rooms
- Sleek, vaulted ceiling extension
- Sleek, extensively landscaped garden
- 1458 SQFT

Exceptionally finished throughout and boasting a full scheme of extensive renovation that have combined to create a truly stunning family home - this stylish, executive detached property offers a substantial 1458 square feet of smart, contemporary living space that requires viewing to be appreciated. Extensive renovations to both inside and out help set the property out from the competition, with the quality of finish from top to bottom here is of show home standard and in brief the property comprises; a hallway, large main lounge with feature fireplace with log burner & access into the luxury kitchen diner which has been opened up and boasts a full width rear extension with vaulted ceiling, Velux windows, elegant Venetian plasterwork and smart bi-folding doors that open outside. The kitchen boasts a range of integrated appliances, a large island unit plus a log burner too. Bevond the kitchen is a utility room and stunning upgraded wc / cloaks. To the first floor there are four bedrooms with a sleek en-suite, fitted units & feature panelled wall to the master bed plus the luxury family bathroom. Externally, the gardens here are another key feature of the home, with the overall plot being notably spacious both to the front and the rear. The rear is undoubtably a huge selling feature having been professionally landscaped, comprising a quality porcelain patios & raised borders, a synthetic lawn, pizza oven, lovely cedar fencing & a sunny south-westerly aspect. To the front, there is off road parking via the extensive resin driveway, plus there is a pretty wall & iron fencing. Early viewings are essential to appreciate the quality of this stunning family home.