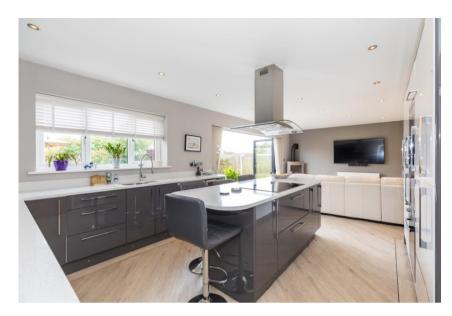

This stunning detached family home boasts an inspirational open plan design with beautiful living and entertaining space and a luxurious interior with stunning fixtures and fittings throughout. Enviably located in a highly sought after semi-rural location just outside of Standish Village on Old Pepper Lane and conveniently situated for the motorway networks plus the area's outstanding schools, the house enjoys lovely aspects to the front and benefits from superb living space with a unique contemporary design including a truly magnificent kitchen with feature breakfast island leading into a a wonderfully bright family room with aluminium bifolding doors and a feature gas fire. There is also a superb living room and separate dining room all finished to an exceptionally high standard with high quality Karndean flooring. The hallway and landing are also notable with solid wooden internal doors and a bespoke solid Oak and glass staircase. Upstairs there are four good sized bedrooms with a luxury master bedroom with dressing room and ensuite and a family bathroom. The fourth bedroom is currently being used as an office. Both bathrooms have a high end boutique finish. Outside the gardens have been landscaped and the house has been rendered with K Render and features attractive architect designed pitch windows and contemporary dark slate and black PVC windows creating a striking and impressive facade. There is a farmhouse style gate providing access to the side and front of the house for ample off road parking. The rear has been designed for a family with lawn area and outside stone patio for outside living as well as a completely private area to the other side of the house. This home displays a quality of accommodation rarely seen on the open market and is superior to anything in the Standish village right now. Early viewings are highly recommended on this exceptional family home.