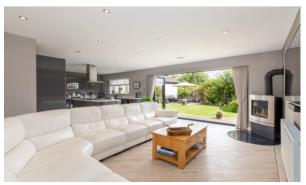

This stunning detached family home boasts an inspirational open plan design with beautiful living and entertaining space and a luxurious interior with stunning fixtures and fittings throughout. Enviably located in a highly sought after semi-rural location just outside of Standish Village on Old Pepper Lane and conveniently situated for the motorway networks plus the area's outstanding schools, the house enjoys lovely aspects to the front and benefits from superb living space with a unique contemporary design including a truly magnificent kitchen with feature breakfast island leading into a a wonderfully bright family room with aluminium bifolding doors and a feature gas fire. There is also a superb living room and separate dining room all finished to an exceptionally high standard with high quality Karndean flooring. The hallway and landing are also notable with solid wooden internal doors and a bespoke solid Oak and glass staircase. Upstairs there are four good sized bedrooms with a luxury master bedroom with dressing room and ensuite and a family bathroom. The fourth bedroom is currently being used as an office. Both bathrooms have a high end boutique finish. Outside the gardens have been landscaped and the house has been rendered with K Render and features attractive architect designed pitch windows and contemporary dark slate and black PVC windows creating a striking and impressive facade. There is a farmhouse style gate providing access to the side and front of the house for ample off road parking. The rear has been designed for a family with lawn area and outside stone patio for outside living as well as a completely private area to the other side of the house. This home displays a quality of accommodation rarely seen on the open market and is superior to anything in the Standish village right now. Early viewings are highly recommended on this exceptional family home.