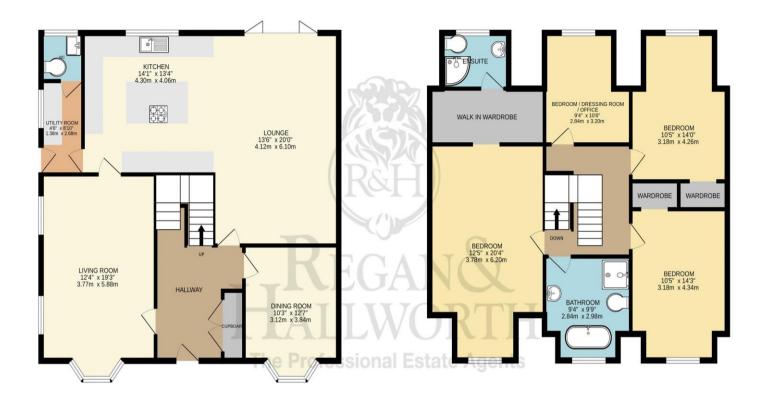

### GROUND FLOOR 1008 sq.ft. (93.6 sq.m.) approx.

### 1ST FLOOR 902 sq.ft. (83.8 sq.m.) approx.

#### TOTAL FLOOR AREA: 1909 sq.ft. (177.4 sq.m.) approx.

Whilst every attempt has been made to ensure the accuracy of the floorplan contained here, measurements of doors, windows, rooms and any other items are approximate and no responsibility is taken for any error, omission or mis-statement. This plan is for illustrative purposes only and should be used as such by any prospective purchaser. The services, systems and appliances shown have not been tested and no guarantee as to their operability or efficiency can be given.