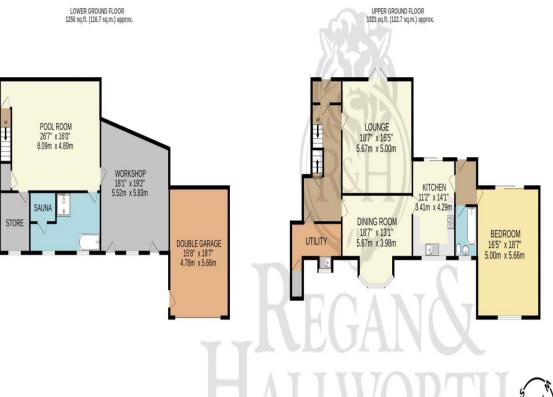

- 4 bedrooms / 3 reception rooms
- Substantial 1 / 3 acre plot
- Brimming with potential
- 3308 SQFT

Boasting a beautiful, private & mature plot that extends to approximately 1 / 3 acre - this unique, semi-detached family home offers buyers a rare opportunity to purchase something that is brimming with potential to be upgraded and renovated to a clients's own specification. Enviably positioned along the prestigious Wigan Lane in higher Whitley the home enjoys a wonderful setting, boasting a large sweeping driveway to the side & lots of off road parking. Internally the home is brimming with wonderful period detail & is set across three floors including extensive cellars / lower ground floor areas that in total offers an astonishing 3308 square feet of living space. In brief this unique period home comprises; a main hallway, two generous reception rooms, a fitted kitchen, plus a useful utility room. Beyond the kitchen is a ground floor bedroom with a principal bathroom, making it ideal for anyone requiring an annexe-style set up / somewhere to run a business from. Upstairs, there are three good sized bedrooms plus a principal shower room & separate wc. The lower ground floor is extensive in size too & comprises a custom made pool room & sauna plus an additional bathroom. This in turn leads into a large workshop & then into a double garage. Externally the setting and plot here really are exceptional - the home boasts a wonderful overall plot, with the garden extending to around 1 / 3 acre. The plot is mature, private and there is a large driveway providing off road parking plus vehicle access to the rear of the property. Locally the home enviably rests close to Wigan Town Centre, plus is within the catchment for the Outstanding Woodfield Primary School & the stunning Haigh Hall Plantations. Early viewings are highly recommended to appreciate the potential this eye-catching period home has to offer. No chain delay.

1ST FLOOR 731 sq.ft. (67.9 sq.m.) approx.

TOTAL FLOOR AREA: 3308 sq.ft. (307.4 sq.m.) approx.

Whilst every attempt has been made to ensure the accuracy of the floorplan contained here, measurements of doors, windows, rooms and any other items are approximate and no responsibility is taken for any error, omission or mis-statement. This plan is for illustrative purposes only and should be used as such by any prospective purchaser. The services, systems and appliances shown have been tested and no guarantee as to their operability or efficiency can be given.