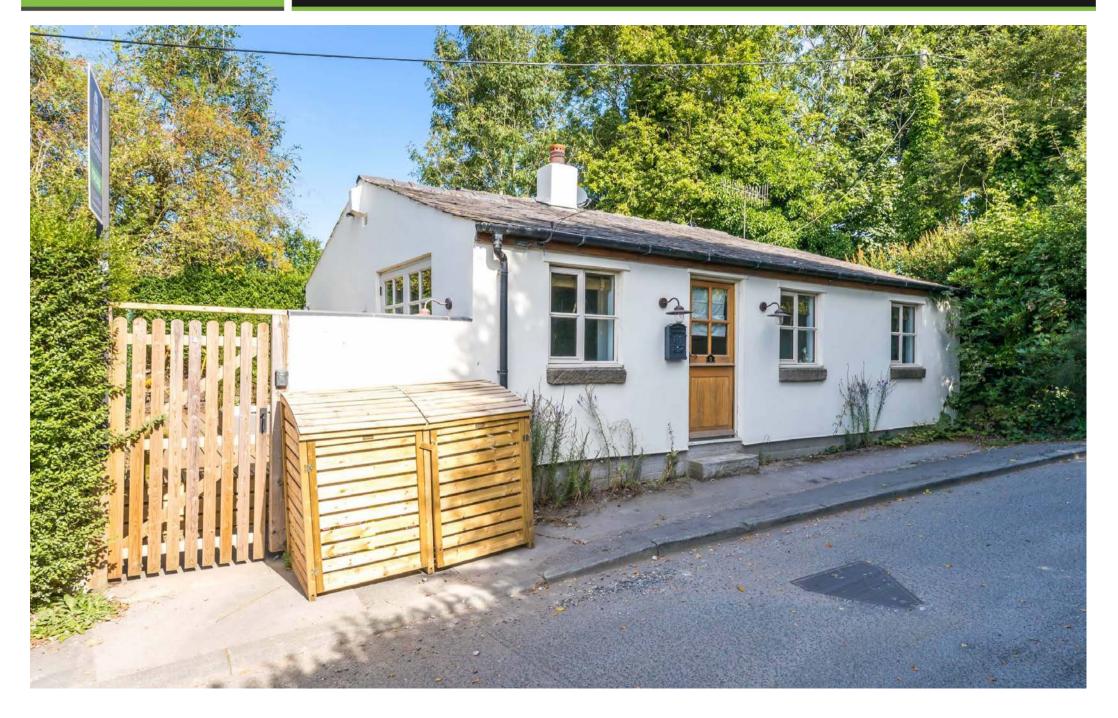

## 8, Hillside Avenue, Parbold, WN8 7AW

This old smithy is a cosy recently updated 1 bed cottage in leafy village setting.

- Character detached 1 bed house
- Recently refurbished former smithy

Enclosed gardens & new decking

- Wooded setting on private road
- Stylish open plan living
- Recently updated kitchen
- Bedroom with modern ensuite
- 457 SQ.FT. / Freehold

This former smithy has been skilfully converted and recently refurbished into a marvellous one bed detached character home. Set on a private road right in the heart of the delightful semi-rural village of Hilldale close to Parbold and M6 motorway networks it boasts a hard to beat location with stunning countryside walks, great village amenities and fantastic country pubs all on its doorstep.

۲

Situated in an area of natural beauty, the pretty exterior and mature wooden setting creates a fantastic first impression of this home whilst stepping inside you will be pleasantly surprised by the light and airy accommodation it offers. Although not a big property, the living space is open plan and the rooms are spacious and well-planned with plenty of space for a couple with dogs who can take advantage of the many fantastic walks on offer in the area. The accommodation is warmed by gas central heating and has a modern white finish throughout which apart from creating a light interior also creates a canvas to highlight some of the properties original features.