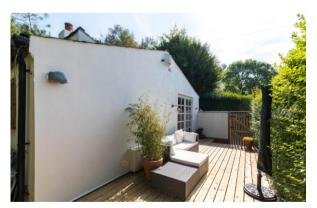

- Wooded setting on private road
- Stylish open plan living
- Recently updated kitchen
- Bedroom with modern ensuite
- 457 SQ.FT. / Freehold

This former smithy has been skilfully converted and recently refurbished into a marvellous one bed detached character home. Set on a private road right in the heart of the delightful semi-rural village of Hilldale close to Parbold and M6 motorway networks it boasts a hard to beat location with stunning countryside walks, great village amenities and fantastic country pubs all on its doorstep.

۲

Situated in an area of natural beauty, the pretty exterior and mature wooden setting creates a fantastic first impression of this home whilst stepping inside you will be pleasantly surprised by the light and airy accommodation it offers. Although not a big property, the living space is open plan and the rooms are spacious and well-planned with plenty of space for a couple with dogs who can take advantage of the many fantastic walks on offer in the area. The accommodation is warmed by gas central heating and has a modern white finish throughout which apart from creating a light interior also creates a canvas to highlight some of the properties original features.

Outside there is parking on the private road to the front and ample sized enclosed gardens to front, side and rear with an extensive newly decked patio that can be accessed via French doors off the kitchen providing fantastic outside living and dining space which is very private and enjoys a sunny westerly aspect. This lovely spot is the perfect place to relax with a glass of wine and enjoy the evening sun whilst on the other side is an additional garden area which is paved. Offering vacant possession early viewings are highly recommended to avoid missing out on this one of a kind lifestyle home.