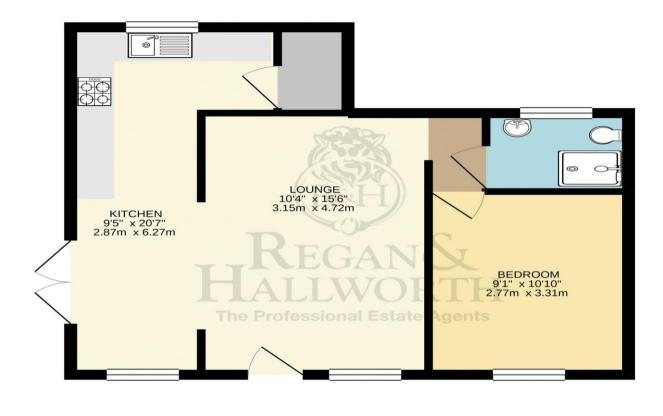

## GROUND FLOOR 457 sq.ft. (42.5 sq.m.) approx.

TOTAL FLOOR AREA : 457 sq.ft. (42.5 sq.m.) approx. Whits every attemp has been made to ensure the accuracy of the floorphan contained them, measurements of doors, windows, rooms and any other items are approximate and no responsibility is taken for any error, omission of main-statement. This plan is for illustrative purposes only and should be used as such by any prospective purchaser. The services, systems and appliances shown have not been tested and no guarantee and the theory of the test of test of the test of test of the test of test