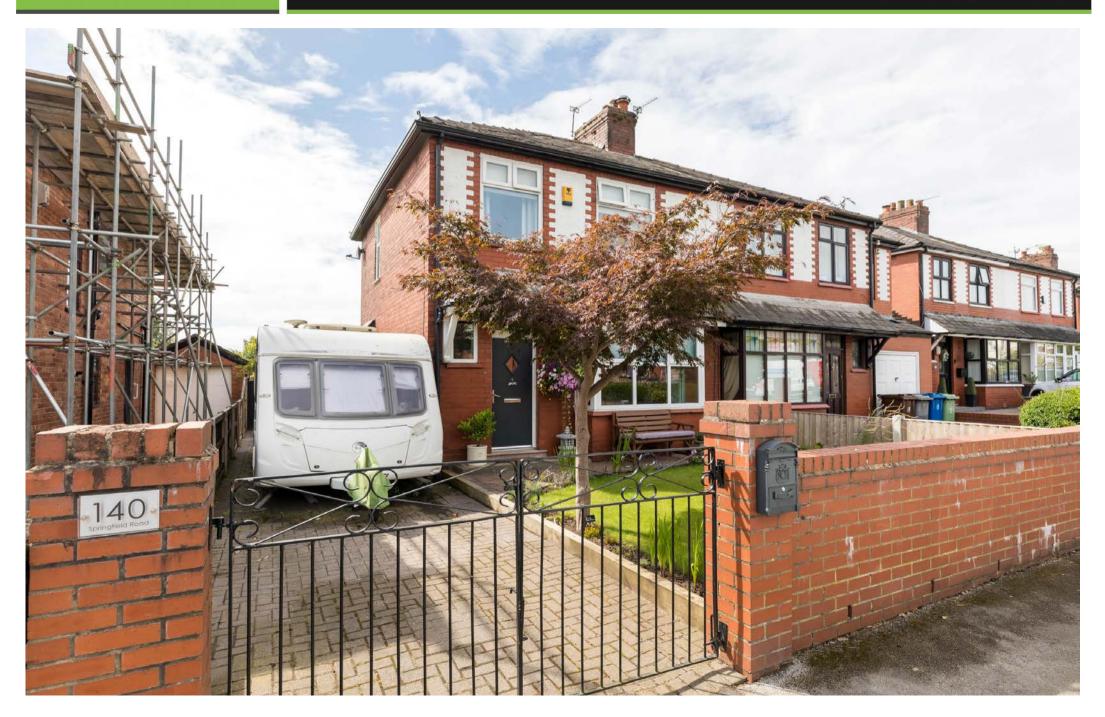

## 140, Springfield Road, Springfield, WN6 7RD

Beautiful 1930s semi-detached home with lovely rear garden & south-westerly aspect.

- Beautiful 1930s semi-detached home
- Modern open plan kitchen diner
- Stunning rear garden
- Driveway & detached garage
- 3 bedrooms / 1 reception room
- Ideal for first time buyers / young families
- Sunny south-westerly rear aspect
- 972 SQFT

Enviably positioned on the hugely popular Springfield Road & benefiting from a sunny, south-westerly rear aspect & beautiful rear garden - this pretty 1930s semi-detached home enjoys lots of traditional charm & would be ideal for a young family or first time buyers moving up the housing ladder.

The kitchen itself has been cleverly opened up to create a more family-friendly open plan living space, plus there are French Doors that open out onto the rear garden. Upstairs, there are three bedrooms & the sleek, fully tiled family bathroom. Externally, the gardens here are superb; the rear is south-westerly facing, mature and very private. There is a lawned area, a flagged patio for sitting out plus a private decked bench area with a bar. To the front is a spacious block paved driveway which leads through to a large 24ft detached garage. Early viewings are highly recommended.