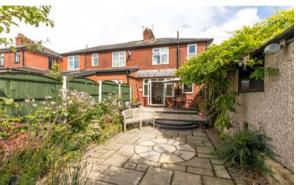

## 140, Springfield Road, Springfield, WN6 7RD

Beautiful 1930s semi-detached home with lovely rear garden & south-westerly aspect.

- Beautiful 1930s semi-detached home
- Modern open plan kitchen diner
- Stunning rear garden
- Driveway & detached garage
- 3 bedrooms / 1 reception room
- Ideal for first time buyers / young families
- Sunny south-westerly rear aspect
- 972 SQFT

Enviably positioned on the hugely popular Springfield Road & benefiting from a sunny, south-westerly rear aspect & beautiful rear garden - this pretty 1930s semi-detached home enjoys lots of traditional charm & would be ideal for a young family or first time buyers moving up the housing ladder.

The kitchen itself has been cleverly opened up to create a more family-friendly open plan living space, plus there are French Doors that open out onto the rear garden. Upstairs, there are three bedrooms & the sleek, fully tiled family bathroom. Externally, the gardens here are superb; the rear is south-westerly facing, mature and very private. There is a lawned area, a flagged patio for sitting out plus a private decked bench area with a bar. To the front is a spacious block paved driveway which leads through to a large 24ft detached garage. Early viewings are highly recommended.