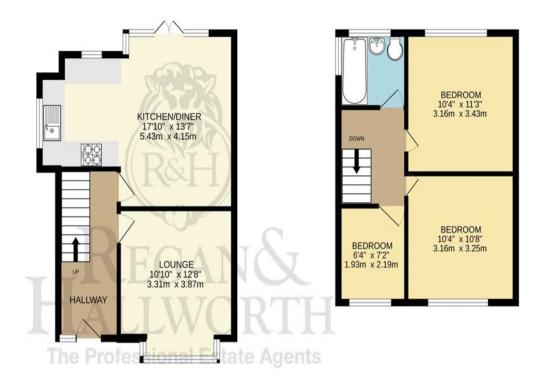

 CROUND FLOOR
 1ST FLOOR

 200 sq.ft. [18.6 sq.m.] approx.
 45 sq.ft. [28.5 sq.m.] approx.
 35 rs.dt. [32.1 sq.m.] approx.

### TOTAL FLOOR AREA: 972 sq.ft. (90.3 sq.m.) approx.

Whilst every attempt has been made to ensure the accuracy of the floorplan contained here, measurements of doors, windows, rooms and any other items are approximate and no responsibility is taken for any error, omission or mis-statement. This plan is for illustrative purposes only and should be used as such by any prospective purchaser. The services, systems and appliances shown have not been tested and no guarantee as to their operability or efficiency can be given.