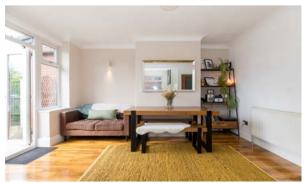

The property is superbly presented throughout & has benefited from various enhancements over recent years, including brand new flooring, a smart principal bathroom & general redecoration plus some replastering in parts. Set across two floors, the home benefits from a much improved, remodelled layout with a nice mix of pretty, coved ceilings & feature bay windows coupled with modern fittings throughout. In brief the living space comprises; an entrance hallway, lovely front lounge with feature bay window & newly installed gas log burner, plus the superb rear kitchen diner.