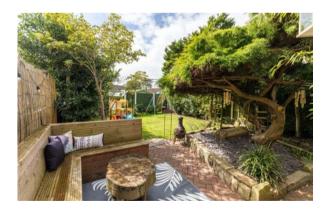

The kitchen itself has been cleverly opened up to create a more family-friendly open plan living space, plus there are French Doors that open out onto the rear garden. Upstairs, there are three bedrooms & the sleek, fully tiled family bathroom. Externally, the gardens here are superb; the rear is south-westerly facing, mature and very private. There is a lawned area, a flagged patio for sitting out plus a private decked bench area with a bar. To the front is a spacious block paved driveway which leads through to a large 24ft detached garage. Early viewings are highly recommended.