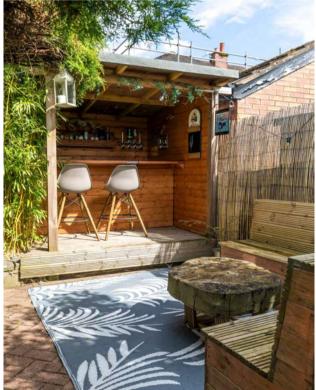

The kitchen itself has been cleverly opened up to create a more family-friendly open plan living space, plus there are French Doors that open out onto the rear garden. Upstairs, there are three bedrooms & the sleek, fully tiled family bathroom. Externally, the gardens here are superb; the rear is south-westerly facing, mature and very private. There is a lawned area, a flagged patio for sitting out plus a private decked bench area with a bar. To the front is a spacious block paved driveway which leads through to a large 24ft detached garage. Early viewings are highly recommended.