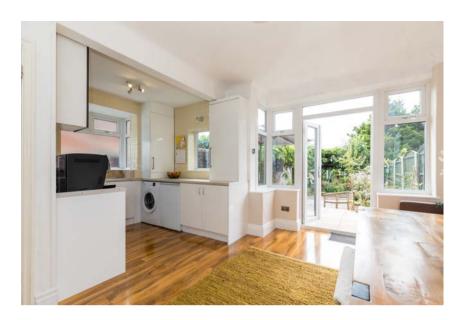

The kitchen itself has been cleverly opened up to create a more family-friendly open plan living space, plus there are French Doors that open out onto the rear garden. Upstairs, there are three bedrooms & the sleek, fully tiled family bathroom. Externally, the gardens here are superb; the rear is south-westerly facing, mature and very private. There is a lawned area, a flagged patio for sitting out plus a private decked bench area with a bar. To the front is a spacious block paved driveway which leads through to a large 24ft detached garage. Early viewings are highly recommended.