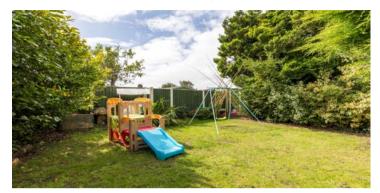

The kitchen itself has been cleverly opened up to create a more family-friendly open plan living space, plus there are French Doors that open out onto the rear garden. Upstairs, there are three bedrooms & the sleek, fully tiled family bathroom. Externally, the gardens here are superb; the rear is south-westerly facing, mature and very private. There is a lawned area, a flagged patio for sitting out plus a private decked bench area with a bar. To the front is a spacious block paved driveway which leads through to a large 24ft detached garage. Early viewings are highly recommended.