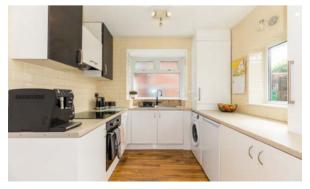

The property is superbly presented throughout & has benefited from various enhancements over recent years, including brand new flooring, a smart principal bathroom & general redecoration plus some replastering in parts. Set across two floors, the home benefits from a much improved, remodelled layout with a nice mix of pretty, coved ceilings & feature bay windows coupled with modern fittings throughout. In brief the living space comprises; an entrance hallway, lovely front lounge with feature bay window & newly installed gas log burner, plus the superb rear kitchen diner.

The kitchen itself has been cleverly opened up to create a more family-friendly open plan living space, plus there are French Doors that open out onto the rear garden. Upstairs, there are three bedrooms & the sleek, fully tiled family bathroom. Externally, the gardens here are superb; the rear is south-westerly facing, mature and very private. There is a lawned area, a flagged patio for sitting out plus a private decked bench area with a bar. To the front is a spacious block paved driveway which leads through to a large 24ft detached garage. Early viewings are highly recommended.