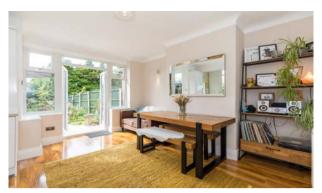

The property is superbly presented throughout & has benefited from various enhancements over recent years, including brand new flooring, a smart principal bathroom & general redecoration plus some replastering in parts. Set across two floors, the home benefits from a much improved, remodelled layout with a nice mix of pretty, coved ceilings & feature bay windows coupled with modern fittings throughout. In brief the living space comprises; an entrance hallway, lovely front lounge with feature bay window & newly installed gas log burner, plus the superb rear kitchen diner.

The kitchen itself has been cleverly opened up to create a more family-friendly open plan living space, plus there are French Doors that open out onto the rear garden. Upstairs, there are three bedrooms & the sleek, fully tiled family bathroom. Externally, the gardens here are superb; the rear is south-westerly facing, mature and very private. There is a lawned area, a flagged patio for sitting out plus a private decked bench area with a bar. To the front is a spacious block paved driveway which leads through to a large 24ft detached garage. Early viewings are highly recommended.