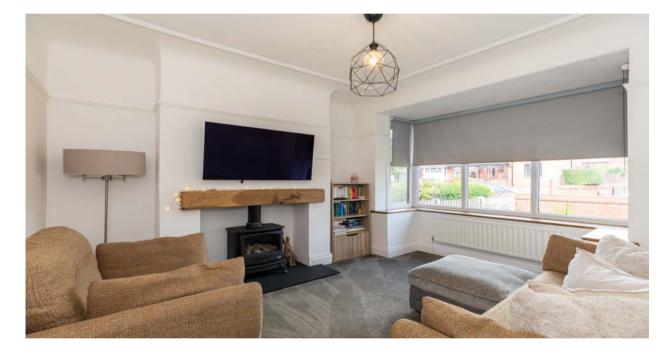

The property is superbly presented throughout & has benefited from various enhancements over recent years, including brand new flooring, a smart principal bathroom & general redecoration plus some replastering in parts. Set across two floors, the home benefits from a much improved, remodelled layout with a nice mix of pretty, coved ceilings & feature bay windows coupled with modern fittings throughout. In brief the living space comprises; an entrance hallway, lovely front lounge with feature bay window & newly installed gas log burner, plus the superb rear kitchen diner.

The kitchen itself has been cleverly opened up to create a more family-friendly open plan living space, plus there are French Doors that open out onto the rear garden. Upstairs, there are three bedrooms & the sleek, fully tiled family bathroom. Externally, the gardens here are superb; the rear is south-westerly facing, mature and very private. There is a lawned area, a flagged patio for sitting out plus a private decked bench area with a bar. To the front is a spacious block paved driveway which leads through to a large 24ft detached garage. Early viewings are highly recommended.