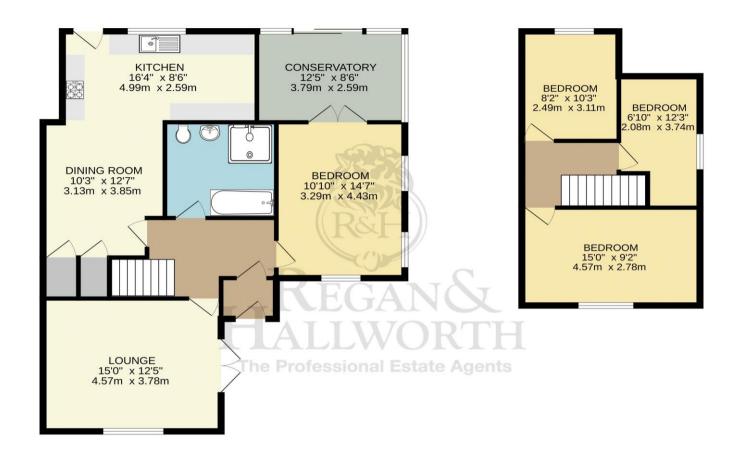

- 4 bedrooms / 1 reception room
- Stylish kitchen & bathroom
- Wonderful corner plot
- 1274 SQFT

Enviably tucked right in the corner of Eskdale Avenue & enjoying wonderful open views across rolling countryside, coupled with a lovely secluded position - this unique & immaculately presented semi-detached property has been extended, cleverly remodelled and superbly upgraded throughout, resulting in a wonderful, unique living space that would be ideal for a range of clients. Eskdale Avenue itself is a lovely, guiet little cul-de-sac located in the pretty area of Blackrod. Bordering open fields to the side & the rear & enjoying a prominent corner plot setting with south & west facing aspect, the home's position on the close is comfortably the best. Internally, the stunning living space is impeccably presented throughout totalling a generous 1274 square feet & comprising in brief of; a hallway off which is a spacious main lounge with trendy herringbone floor & feature fireplace, a rear dining room which has been cleverly opened up to incorporate the stylish fitted kitchen. The high spec kitchen itself is a superb addition & is finished with a range of quality integrated appliances including a NEFF hide & slide, cooker NEFF induction hob, quality Corian worktops & low spot lighting. The ground floor also offers a luxury principal bathroom suite plus an elegant ground floor bedroom with wonderful open views (this room could easily be used as a second lounge, should clients wish). Beyond this is a smart orangery which makes the most of the corner aspect & boasts a glass roof lantern & sliding patio doors. Upstairs there are three bedrooms. Externally the home's stunning rear garden extends to the side and the rear, with various seating & patio areas ideal for relaxing and enjoying the south-westerly aspect & views. The views across the open fields are simply exceptional and really help the property stand out from the crowd. To the front is a pretty, cobbled driveway with off road parking. Viewings are highly recommended on this truly stunning property.

Whilst every attempt has been made to ensure the accuracy of the floorpian contained here, measurements of doors, windows, rooms and any other teams are approximate and no responsibility is seen for any error, one of the property of the