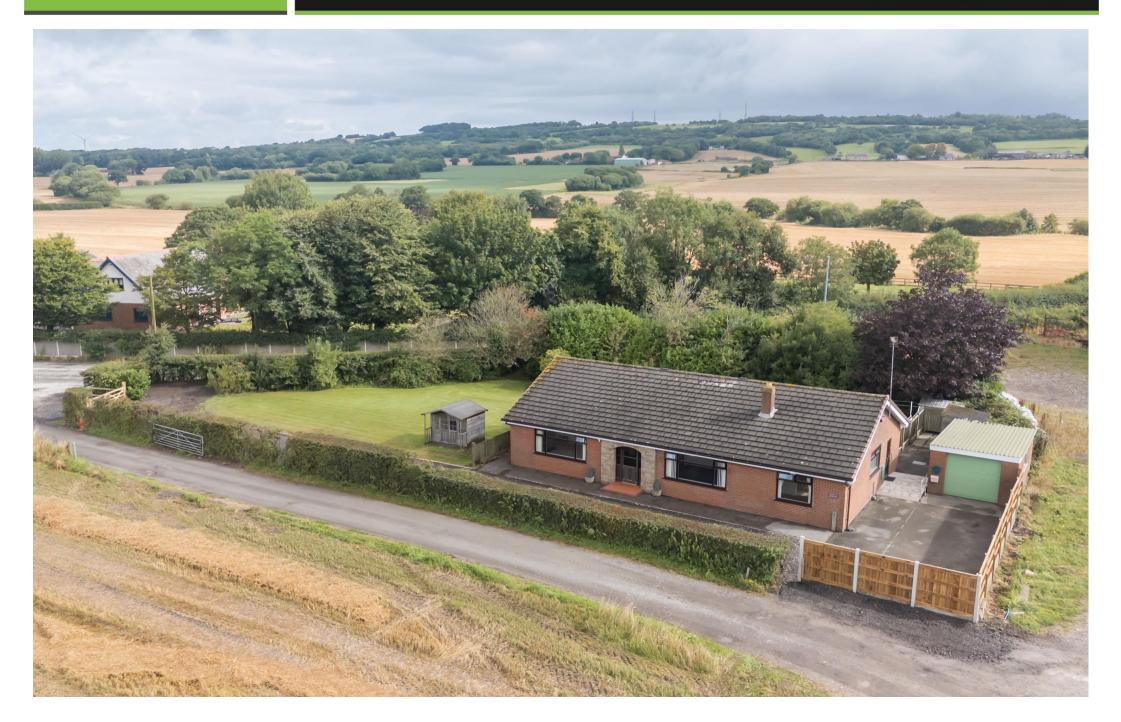

### Rowan Croft, Gores Lane, Crank, WA11 8QX

Unique, individual detached true bungalow with no chain & 1/3 acre plot.

- Spacious detached true bungalow
- Highly prized rural setting
- New windows & boiler
- Available chain free

- 3 bedrooms / 2 reception rooms
- Substantial 1 / 3 ace plot
- Wonderful open views
- 1757 SQFT

Enviably located in a simply stunning rural setting & enjoying far reaching views across rolling open countryside - 'Rowan Croft' is a superb, individual detached true bungalow that is brimming with considerable potential and is fully available with the added benefit of no chain delay. Resting within a wonderful mature plot that extends to approx 1 / 3 acre in size, the property would be ideal for a range of clients; from any retired buyers seeking the convenience of one floor living, to anyone looking for a property they could potentially extend upstairs / the side. therefore creating a very sizeable detached family home. The property itself rests along the peaceful Gores Lane in the highly coveted area of Crank, a stunning rural setting where opportunities like this rarely come on the open market. Internally, the flexible living space provides a central hallway with 3 bedrooms, a principal bathroom suite, plus a large main lounge & fitted kitchen with dining area and a useful utility. The property has been really well cared for over the years & the windows were all replaced with low maintenance Upvc within the last 3 years & the boiler is just 2 years old too. Furthermore, there is also a large loft space above, offering conversion potential, should clients wish. Externally the extensive overall plot is a stunning highlight of the property - the setting here really is outstanding with the gardens extending to the front, both sides and the rear. The views, particularly to the front are simply breathtaking, with the westerly aspect providing some astonishing sunsets. There is extensive off road parking courtesy of the generous driveway, plus there is a large detached garage Furthermore, any clients looking to extend the property can do so without the worry of compromising on outdoor space (subject to planning). To the front the property has a pretty garden & generous driveway providing ample off road parking & leading through to a large detached garage. Viewings are essential. FREEHOLD. No chain delay.