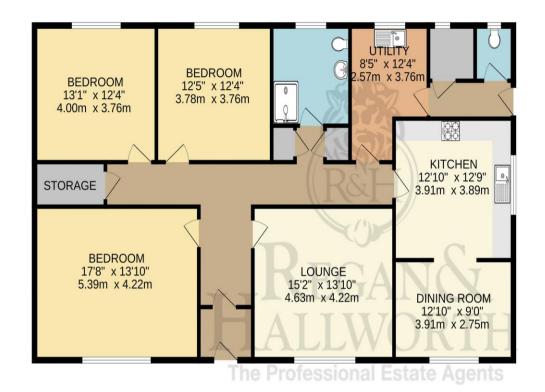

- 3 bedrooms / 2 reception rooms
- Substantial 1 / 3 ace plot
- Wonderful open views
- 1757 SQFT

Enviably located in a simply stunning rural setting & enjoying far reaching views across rolling open countryside - 'Rowan Croft' is a superb, individual detached true bungalow that is brimming with considerable potential and is fully available with the added benefit of no chain delay. Resting within a wonderful mature plot that extends to approx 1 / 3 acre in size, the property would be ideal for a range of clients; from any retired buyers seeking the convenience of one floor living, to anyone looking for a property they could potentially extend upstairs / the side. therefore creating a very sizeable detached family home. The property itself rests along the peaceful Gores Lane in the highly coveted area of Crank, a stunning rural setting where opportunities like this rarely come on the open market. Internally, the flexible living space provides a central hallway with 3 bedrooms, a principal bathroom suite, plus a large main lounge & fitted kitchen with dining area and a useful utility. The property has been really well cared for over the years & the windows were all replaced with low maintenance Upvc within the last 3 years & the boiler is just 2 years old too. Furthermore, there is also a large loft space above, offering conversion potential, should clients wish. Externally the extensive overall plot is a stunning highlight of the property - the setting here really is outstanding with the gardens extending to the front, both sides and the rear. The views, particularly to the front are simply breathtaking, with the westerly aspect providing some astonishing sunsets. There is extensive off road parking courtesy of the generous driveway, plus there is a large detached garage Furthermore, any clients looking to extend the property can do so without the worry of compromising on outdoor space (subject to planning). To the front the property has a pretty garden & generous driveway providing ample off road parking & leading through to a large detached garage. Viewings are essential. FREEHOLD. No chain delay.

Whilst every attempt has been made to ensure the accuracy of the floorplan contained here, measurements of doors, windows, rooms and any other items are approximate and no responsibility is taken for any error, omission or mis-statement. This plan is for illustrative purposes only and should be used as such by any prospective purchaser. The services, systems and appliances shown have not been tested and no guarantee as to their operability or efficiency can be given.