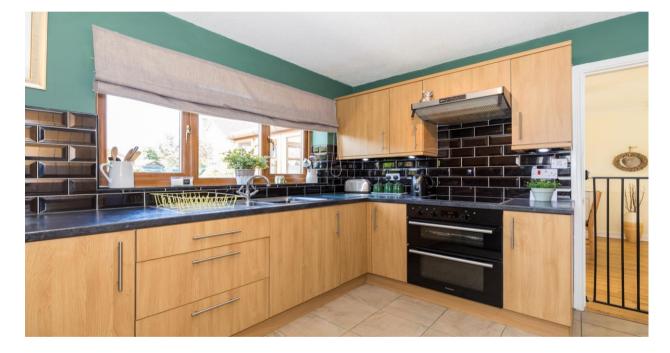

This lovely four bed detached family home is tucked away in a guiet cul-de-sac with sunny west facing gardens to rear. Offering spacious accommodation and well placed for good schools and a range of amenities as well as excellent links to Horwich, Bolton and Wigan the property is ideal for families. With Haigh Country Park and the Leeds Liverpool canal just a short distance away you can enjoy the conveniences of modern living as well as taking good advantage of relaxing strolls in the beautiful surrounding countryside. When originally built this was the largest style four bed on this highly sought after development and has been further enhanced with a stylish conservatory to the rear. Offering in excess of 1250 square feet the property comprises of: entrance porch, living room with feature fireplace, dining room with french doors to a conservatory overlooking the lovely rear garden, a fully fitted kitchen with access to a separate utility room and WC. To the first floor you will find a master bedroom with modern en suite shower room, three additional bedrooms and a sleek and stylish principle bathroom with a three piece suite in white comprising of WC, hand basin and bath with shower over. All the rooms are really well presented and benefit from good quality flooring and solid oak doors. Externally the property boasts a large rear garden which enjoys sunny westerly aspects and features a paved patio area that has an electric awning, lawn and mature plants and shrubs. To the front is a lawned garden and drive for off road parking for several cars and access to the garage. This property really is one to be seen.