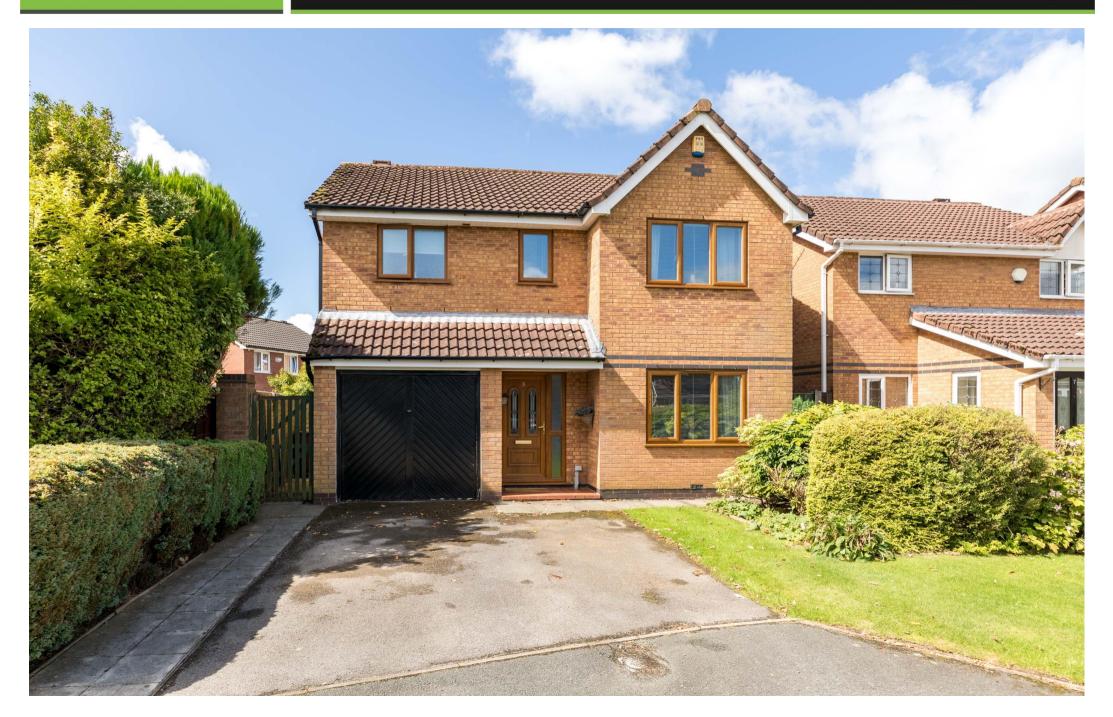

## 5, Cherwell Close, Aspull, WN2 1ZD

A superb four bed detached family home.

- Superbly presented family home
- 2 sleek & stylish bathrooms
- Sunny westerly aspects to rear
- Ouiet cul-de-sac

- Modern conservatory
- Good sized gardens
- Garage & utility room
- 1251 SQ.FT. / Freehold

This lovely four bed detached family home is tucked away in a guiet cul-de-sac with sunny west facing gardens to rear. Offering spacious accommodation and well placed for good schools and a range of amenities as well as excellent links to Horwich, Bolton and Wigan the property is ideal for families. With Haigh Country Park and the Leeds Liverpool canal just a short distance away you can enjoy the conveniences of modern living as well as taking good advantage of relaxing strolls in the beautiful surrounding countryside. When originally built this was the largest style four bed on this highly sought after development and has been further enhanced with a stylish conservatory to the rear. Offering in excess of 1250 square feet the property comprises of: entrance porch, living room with feature fireplace, dining room with french doors to a conservatory overlooking the lovely rear garden, a fully fitted kitchen with access to a separate utility room and WC. To the first floor you will find a master bedroom with modern en suite shower room, three additional bedrooms and a sleek and stylish principle bathroom with a three piece suite in white comprising of WC, hand basin and bath with shower over. All the rooms are really well presented and benefit from good quality flooring and solid oak doors. Externally the property boasts a large rear garden which enjoys sunny westerly aspects and features a paved patio area that has an electric awning, lawn and mature plants and shrubs. To the front is a lawned garden and drive for off road parking for several cars and access to the garage. This property really is one to be seen.