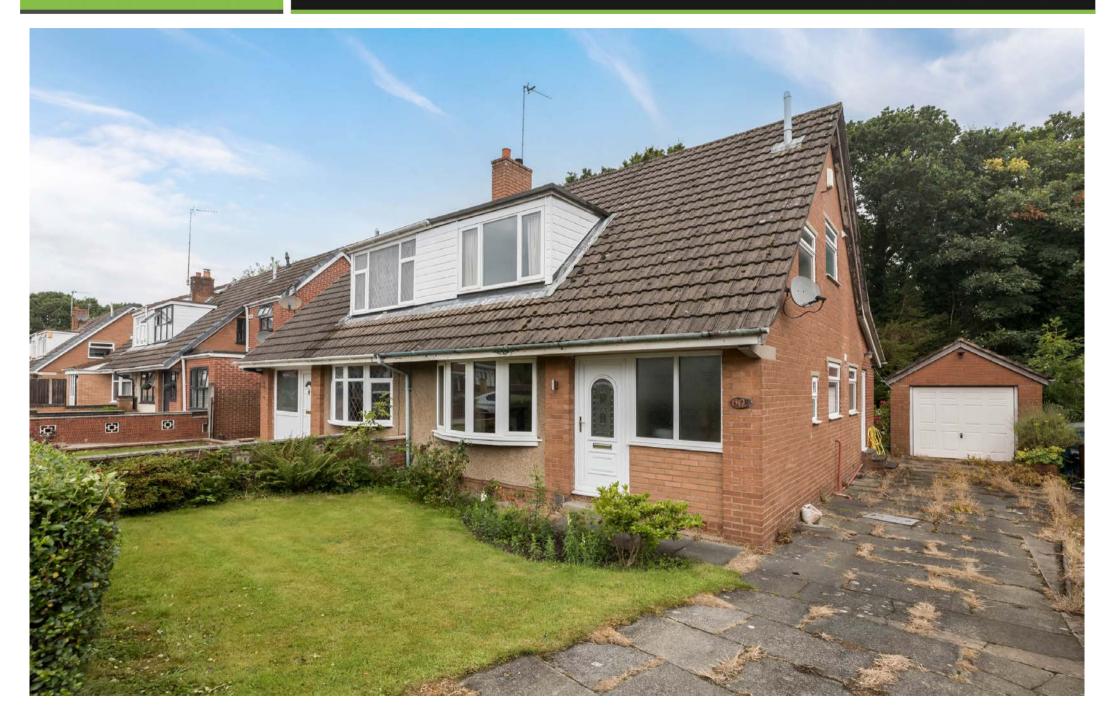

- 3 bedrooms / 2 reception rooms
- Driveway & brick garage
- Superb cul-de-sac position
- 1270 SQFT

Enviably positioned in a quiet residential cul-de-sac in Winstanley & within easy reach of the M6 motorway, numerous amenities & various outstanding schools this particularly impressive semi-detached home is tucked away on the popular Ravenswood Avenue & rests on a private & sizeable plot with a very pleasant aspect backing onto mature trees at the rear. Interestingly, when the estate was built, this is one of the larger styles of dormer constructed (many similar looking semis are notably smaller) & totals a very generous 1270 square feet of living space.

Internally, the home benefits from low maintenance Upvc windows & a highly efficient gas central heating boiler, plus some general redecoration & newly laid carpets on the ground floor. Ideal then, for a growing family, the property in brief comprises; a welcoming entrance hallway with wc / cloaks, a large main through lounge which is almost 25ft in length with feature fireplace and dining area at the rear with French Doors that lead outside. There is a contemporary fitted kitchen which benefits from a range of integrated appliances & leads to a useful utility room.

Upstairs, there are three bedrooms & a spacious 4-piece principal bathroom suite. Externally, the home sits on a excellent overall plot with pleasant views backing onto mature trees. There is ample room to extend here too, should clients wish. To the front is a driveway that provides ample off road parking & leads through to a very large detached brick garage. Early viewings are highly recommended on this excellent semi-detached home. No chain delay.