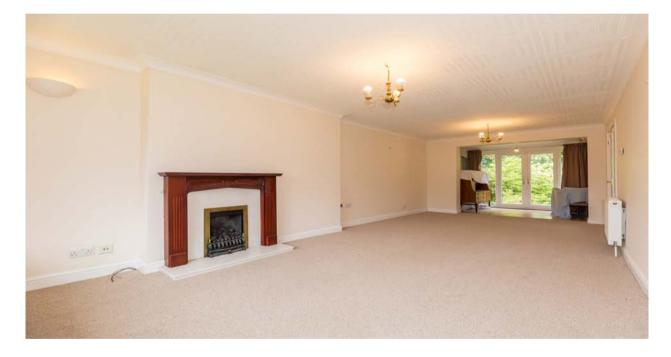

Internally, the home benefits from low maintenance Upvc windows & a highly efficient gas central heating boiler, plus some general redecoration & newly laid carpets on the ground floor. Ideal then, for a growing family, the property in brief comprises; a welcoming entrance hallway with wc / cloaks, a large main through lounge which is almost 25ft in length with feature fireplace and dining area at the rear with French Doors that lead outside. There is a contemporary fitted kitchen which benefits from a range of integrated appliances & leads to a useful utility room.