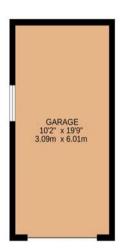

 GROUND FLOOR
 1ST FLOOR
 GARAGE

 628 sq.lt. [83.5 sq.m.] approx.
 443 sq.lt. [41.1 sq.m.] approx.
 200 sq.lt. [85.5 sq.m.] approx.

Whilst every attempt has been made to ensure the accuracy of the floorplan contained here, measurements of doors, windows, rooms and any other items are approximate and no responsibility is taken for any error, omission or mis-statement. This plan is for illustrative purposes only and should be used as such by any prospective purchaser. The services, systems and appliances shown have not been tested and no guarantee as to their operability or efficiency can be given.