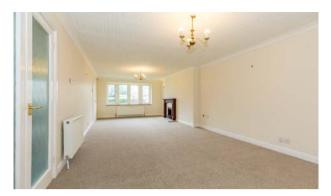

Internally, the home benefits from low maintenance Upvc windows & a highly efficient gas central heating boiler, plus some general redecoration & newly laid carpets on the ground floor. Ideal then, for a growing family, the property in brief comprises; a welcoming entrance hallway with wc / cloaks, a large main through lounge which is almost 25ft in length with feature fireplace and dining area at the rear with French Doors that lead outside. There is a contemporary fitted kitchen which benefits from a range of integrated appliances & leads to a useful utility room.