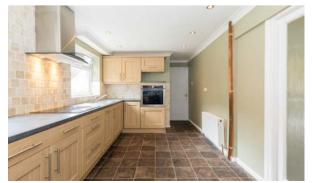

Internally, the home benefits from low maintenance Upvc windows & a highly efficient gas central heating boiler, plus some general redecoration & newly laid carpets on the ground floor. Ideal then, for a growing family, the property in brief comprises; a welcoming entrance hallway with wc / cloaks, a large main through lounge which is almost 25ft in length with feature fireplace and dining area at the rear with French Doors that lead outside. There is a contemporary fitted kitchen which benefits from a range of integrated appliances & leads to a useful utility room.