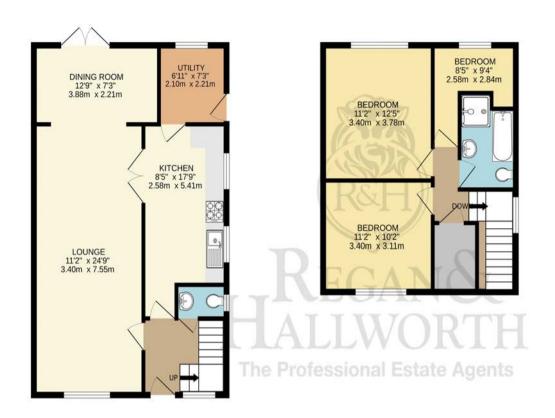

 GROUND FLOOR
 1ST FLOOR
 GARAGE

 628 sq.lt. [83.5 sq.m.] approx.
 443 sq.lt. [41.1 sq.m.] approx.
 200 sq.lt. [85.5 sq.m.] approx.

Whilst every attempt has been made to ensure the accuracy of the floorplan contained here, measurements of doors, windows, rooms and any other items are approximate and no responsibility is taken for any error, omission or mis-statement. This plan is for illustrative purposes only and should be used as such by any prospective purchaser. The services, systems and appliances shown have not been tested and no guarantee as to their operability or efficiency can be given.