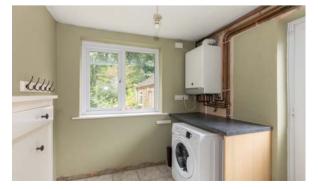

Internally, the home benefits from low maintenance Upvc windows & a highly efficient gas central heating boiler, plus some general redecoration & newly laid carpets on the ground floor. Ideal then, for a growing family, the property in brief comprises; a welcoming entrance hallway with wc / cloaks, a large main through lounge which is almost 25ft in length with feature fireplace and dining area at the rear with French Doors that lead outside. There is a contemporary fitted kitchen which benefits from a range of integrated appliances & leads to a useful utility room.