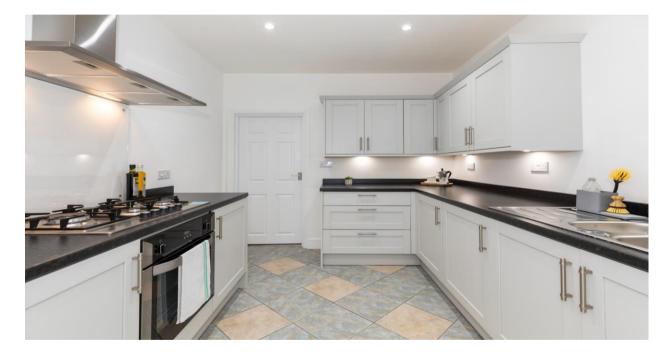

Recently renovated throughout

• Modern fitted family bathroom

•

- Three good sized bedrooms
- Front and rear gardens
  - 1128 SQ.FT

Now available for sale and offered with NO ONWARD CHAIN is this truly stunning, period, three bed bay fronted period mid-terrace home. Barnsley Street has been recently renovated to a high standard giving it a very modern and contemporary feel yet still retains many original features. The property is situated in the Springfield area of Wigan offering easy access into the town centre with all its amenities, bus and train station, some outstanding schools for all ages, Mesnes Park and is just a short drive to several major motorway networks. Internally the spacious accommodation briefly comprises of entrance hallway, large formal lounge / siting room located to the front with feature bay window, separate dining room located to the rear with window overlooking the rear garden and then a modern fitted kitchen offering a range of wall, base and drawer units with an open planned breakfast room with double doors leading out onto the gardens. Up on the first floor Barnsley Street has a large double master bedroom located to the front, second large double bedroom, modern fitted family bathroom comprising of wc, sink unit and bath with shower over and then a third smaller double bedroom located to the rear. Externally to the front the property has a walled and gated front yard style garden area whilst to the rear there is a deceptively spacious and enclosed rear yard which is not overlooked. Internal inspection is highly recommended to truly appreciate the deceptive size, outstanding finish and excellent location of this superb family home.