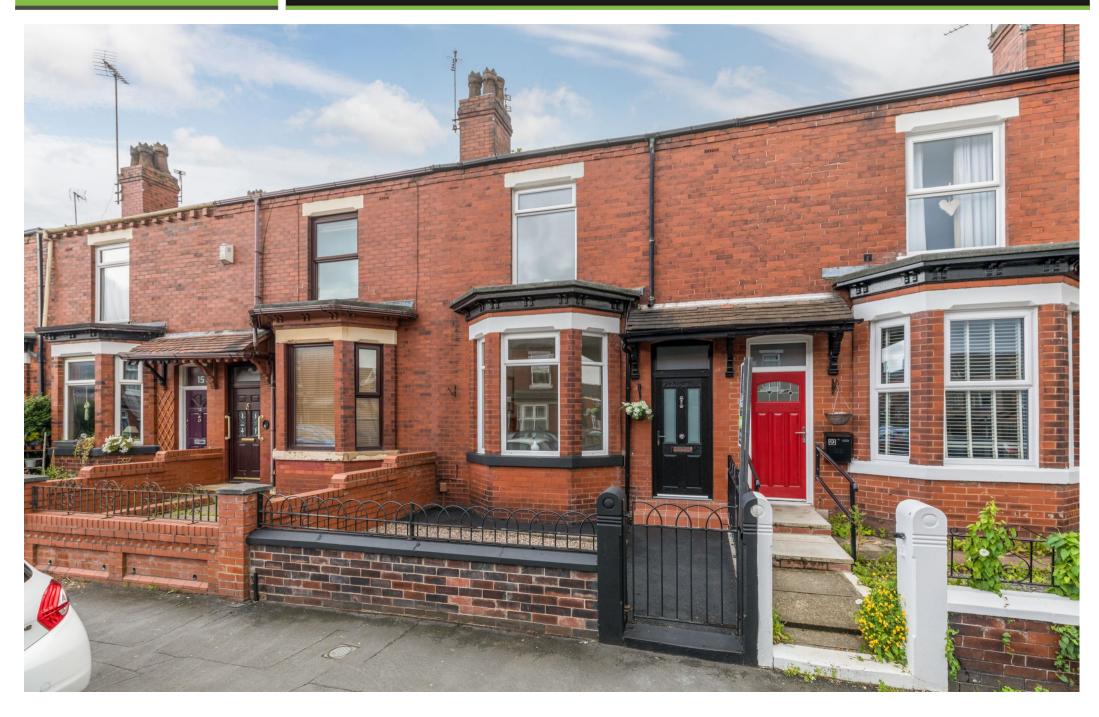

## 11, Barnsley Street, Springfield, WN6 7HA

Exceptional three bed, bay fronted mid-terrace home that has recently been renovated.

- Outstanding bay fronted mid-terrace
  home
  - Excellent sized reception rooms
- Modern fitted kitchen with breakfast
  room

Recently renovated throughout

• Modern fitted family bathroom

•

- Three good sized bedrooms
- Front and rear gardens
  - 1128 SQ.FT

Now available for sale and offered with NO ONWARD CHAIN is this truly stunning, period, three bed bay fronted period mid-terrace home. Barnsley Street has been recently renovated to a high standard giving it a very modern and contemporary feel yet still retains many original features. The property is situated in the Springfield area of Wigan offering easy access into the town centre with all its amenities, bus and train station, some outstanding schools for all ages, Mesnes Park and is just a short drive to several major motorway networks. Internally the spacious accommodation briefly comprises of entrance hallway, large formal lounge / siting room located to the front with feature bay window, separate dining room located to the rear with window overlooking the rear garden and then a modern fitted kitchen offering a range of wall, base and drawer units with an open planned breakfast room with double doors leading out onto the gardens. Up on the first floor Barnsley Street has a large double master bedroom located to the front, second large double bedroom, modern fitted family bathroom comprising of wc, sink unit and bath with shower over and then a third smaller double bedroom located to the rear. Externally to the front the property has a walled and gated front yard style garden area whilst to the rear there is a deceptively spacious and enclosed rear yard which is not overlooked. Internal inspection is highly recommended to truly appreciate the deceptive size, outstanding finish and excellent location of this superb family home.