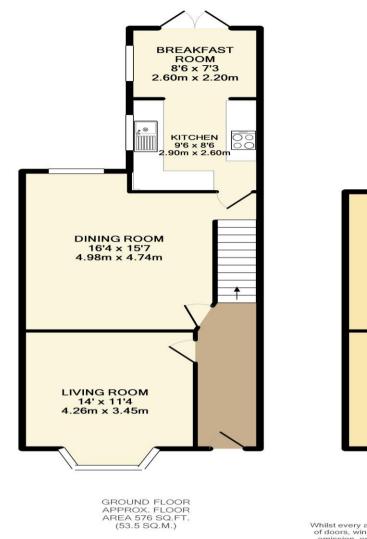

## PARBOLD OFFICE

5-7 Station Road, Parbold Village Lancashire WN8 7NU 01257 464644 parbold@reganandhallworth.com

U @reganhallworth Regan & Hallworth @reganandhallworth @reganhallworth

BEDROOM 10'2 x 8'6 3.10m x 2.60m BEDROOM 14'3 x 9'10 4.34m x 3.00m BEDROOM 15'7 x 12' 4.74m x 3.67m **1ST FLOOR** APPROX. FLOOR AREA 551 SQ.FT (51.2 SQ.M.) TOTAL APPROX. FLOOR AREA 1128 SQ.FT. (104.8 SQ.M.) Whilst every attempt has been made to ensure the accuracy of the floor plan contained here, measurements of doors, windows, rooms and any other items are approximate and no responsibility is taken for any error, omission, or mis-statement. This plan is for illustrative purposes only and should be used as such by any prospective purchaser. The services, systems and appliances shown have not been tested and no guarantee as to their operability or efficiency can be given Made with Metropix ©2017