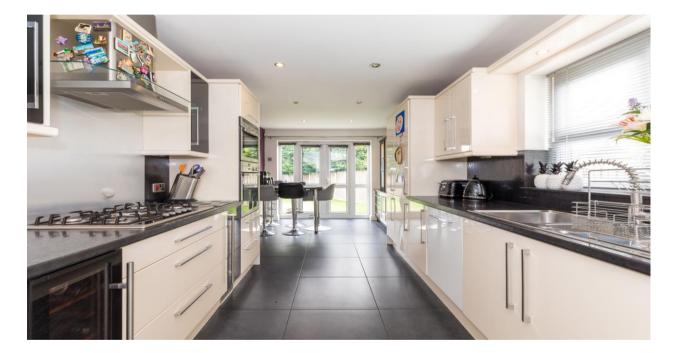

Enviably positioned on the highly prized Penswick Road in Hindley Green & offering fantastic value for money for today's busy market - this stunning, executive detached family home boasts a sizeable 1567 square feet of well presented living space that must be viewed to be fully appreciated. Set across two floors & offering light, contemporary interiors, the home in brief comprises; a hallway with wc / cloaks, a very spacious main lounge with feature fireplace, a separate dining room / lounge, plus the stunning fitted kitchen with breakfast bar, spot lighting and a range of integrated NEFF appliances. The kitchen has the potential here to be knocked through into the dining room to create a more open plan living kitchen area, should clients wish. Beyond the kitchen is a useful utility room. Upstairs the home provides four bedrooms with a luxury, high spec, fully tiled en-suite to the master (just 18 months old) which also benefits from bespoke fitted furniture too, plus there is a modern principal bathroom suite. Externally, the gardens extend to the front and the rear. The garden is spacious, landscaped & impeccably maintained plus particularly private, comprising an Indian Stone patio area, low maintenance synthetic lawn plus a raised composite decked patio area for sitting out. To the front, there is ample off road parking via the very spacious & wide driveway, plus there is a large double garage which itself offers further potential to be turned into living space / home office. Locally, Penswick Road itself is comfortably one of Hindley Green's most coveted developments, offering easy access to various shops, amenities and excellent schools. Early viewings are highly recommended.