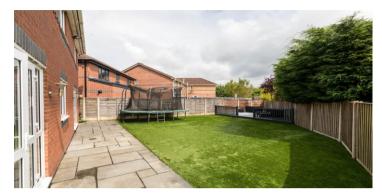

Enviably positioned on the highly prized Penswick Road in Hindley Green & offering fantastic value for money for today's busy market - this stunning, executive detached family home boasts a sizeable 1567 square feet of well presented living space that must be viewed to be fully appreciated. Set across two floors & offering light, contemporary interiors, the home in brief comprises; a hallway with wc / cloaks, a very spacious main lounge with feature fireplace, a separate dining room / lounge, plus the stunning fitted kitchen with breakfast bar, spot lighting and a range of integrated NEFF appliances. The kitchen has the potential here to be knocked through into the dining room to create a more open plan living kitchen area, should clients wish. Beyond the kitchen is a useful utility room. Upstairs the home provides four bedrooms with a luxury, high spec, fully tiled en-suite to the master (just 18 months old) which also benefits from bespoke fitted furniture too, plus there is a modern principal bathroom suite. Externally, the gardens extend to the front and the rear. The garden is spacious, landscaped & impeccably maintained plus particularly private, comprising an Indian Stone patio area, low maintenance synthetic lawn plus a raised composite decked patio area for sitting out. To the front, there is ample off road parking via the very spacious & wide driveway, plus there is a large double garage which itself offers further potential to be turned into living space / home office. Locally, Penswick Road itself is comfortably one of Hindley Green's most coveted developments, offering easy access to various shops, amenities and excellent schools. Early viewings are highly recommended.