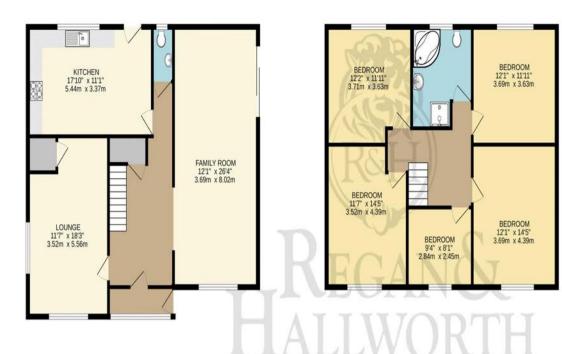

Enjoying a quiet, tucked-away position in the popular area of Whelley with complete privacy and seclusion, the home is unlike anything else on the market right now. Set across two floors and extending to a very generous 2095 square feet of living space that simply must be viewed to be fully appreciated, the home internally has been beautifully maintained throughout, though offers great potential for any clients seeking a property they can make their own. In brief this superb family home comprises; a welcoming entrance hallway, generous 26ft main lounge, a second reception room and fitted kitchen. Upstairs, there are five generously proportioned bedrooms plus a family bathroom suite.

TOTAL FLOOR AREA: 2095 sq.ft. (194.7 sq.m.) approx.

Whilst every attempt has been made to ensure the accuracy of the floorplan contained here, measurements of doors, windows, rooms and any other items are approximate and no responsibility is taken for any error, omission or mis-statement. This plan is for illustrative purposes only and should be used as such by any prospective purchaser. The services, systems and appliances shown have not been tested and no guarantee as to their operability or efficiency can be given.