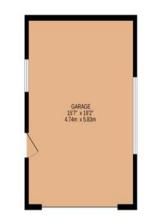

Externally the gardens & plot here are a key feature of the home - the stunning plot is mature, totally private & well stocked. The gardens wrap around three sides of the home and the setting has a genuinely peaceful feel to it. There is a spacious driveway too which provides parking for numerous vehicles & gives access to the large detached garage. Even though the house is already notable spacious, the plot provides various options to extend the home, should clients wish & subject to necessary planning permission. Locally, the property is a short walk to the picturesque Plantations & Bottling Wood, plus numerous pretty walks & some highly acclaimed local schools. The property is also a within easy reach of Wigan Town Centre. Early viewings are highly encouraged. No chain delay. FREEHOLD.

TOTAL FLOOR AREA: 2095 sq.ft. (194.7 sq.m.) approx.

Whilst every attempt has been made to ensure the accuracy of the floorplan contained here, measurements of doors, windows, rooms and any other items are approximate and no responsibility is taken for any error, omission or mis-statement. This plan is for illustrative purposes only and should be used as such by any prospective purchaser. The services, systems and appliances shown have not been tested and no guarantee as to their operability or efficiency can be given.