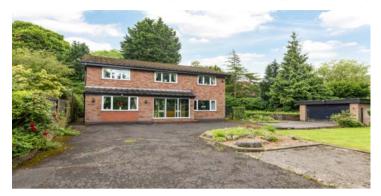

## 10, Riverside Avenue, Whelley, WN1 3NU

Substantial detached home tucked away in a private setting with generous 1/3 acre plot

- Spacious detached family home
- Individually designed
- Generous 1 / 3 acre plot
- Available chain free

- 5 bedrooms / 2 reception rooms
- Secluded private setting
- Superb potential
- 2095 SQFT

Enviably positioned right at the very bottom of Riverside Avenue & resting within a substantial, mature plot that extends to approx 1/3 acre - this totally unique, individual detached family home is also offered to the market with the added benefit of no chain delay.

Enjoying a quiet, tucked-away position in the popular area of Whelley with complete privacy and seclusion, the home is unlike anything else on the market right now. Set across two floors and extending to a very generous 2095 square feet of living space that simply must be viewed to be fully appreciated, the home internally has been beautifully maintained throughout, though offers great potential for any clients seeking a property they can make their own. In brief this superb family home comprises; a welcoming entrance hallway, generous 26ft main lounge, a second reception room and fitted kitchen. Upstairs, there are five generously proportioned bedrooms plus a family bathroom suite.