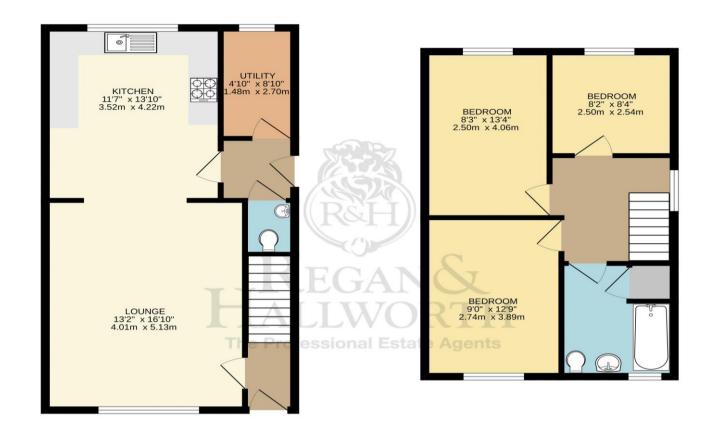

### TOTAL FLOOR AREA: 931 sq.ft. (86.5 sq.m.) approx.

Whilst every attempt has been made to ensure the accuracy of the floorplan contained here, measurements of doors, windows, some and any other items are approximate and or expensibility is taken for any error, omission or mis-statement. This plan is for illustrative purposes only and should be used as such by any prospective purchaser. The services, systems and appliances shown have not been tested and no guarantee as to their operability or efficiency can be given.

Made with Metropix 2003.

We do our best to ensure that our sales particulars are accurate and are not misleading. We also ask our clients to check their own sales particulars and verify the information contained in them is correct. However, fixtures and fittings and appliances have not been tested and therefore no guarantee can be given that they are in working order. All measurements and land sizes are quoted approximately. Tenure - Regan & hallworth have not had sight of the title documents and therefore the buyer is advised to obtain verification from their solicitors or surveyor. Council Tax - You are advised to contact the local authority for details. Wigan: 01942 244991 | West Lancashire: 01695 585258 | Chorley: 01257 515151. If there is any point of particular interest to you please contact us and we will be pleased to check the information.