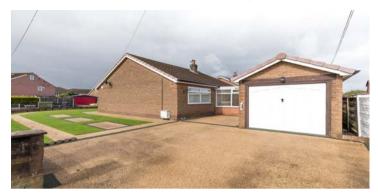

Externally the plot here is a key feature of the bungalow, with the gardens extending to the front, side and the rear & all being beautifully landscaped. The gardens boast a mix of low maintenance resin & synthetic lawns, making it easy to manage. The rear also provides a driveway for off road parking which leads through to a detached garage. Early viewings are highly recommended on this superb detached true bungalow. No chain delay.