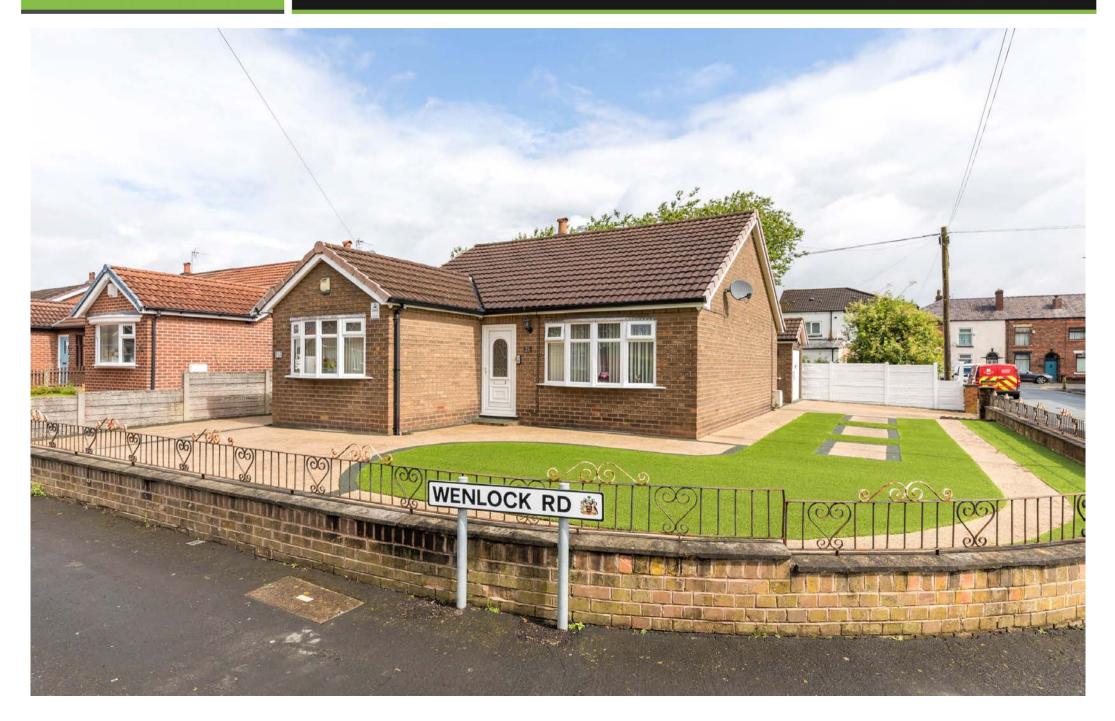

## 25, Wenlock Road, Hindley, WN2 3RR

An excellent opportunity to purchase a detached true bungalow with enviable corner plot.

- Impressive detached true bungalow
- Ideal for retired clients
- Enviable corner plot position
- Available chain free

- 2 bedrooms / 1 reception room
- Quiet residential setting
- Landscaped gardens
- 903 SQFT

Prominently positioned on a stunning corner plot and offered to the market with the added benefit of no chain delay - this impressive detached true bungalow would be the perfect purchase for any retired clients seeking all the convenience of one floor living.

The bungalow itself is enviably located on Wenlock Road, a quiet & hugely popular residential setting that rests close to various shops, amenities & Hindley Town Centre itself. Internally the home has been really well cared for over the years, offering light clean decor & quality floor coverings & in brief comprises; a main entrance hallway, pleasant front lounge with feature fireplace, 3 bedrooms (or 2 beds and a dining room), a modern fitted kitchen plus a principal shower room. Off the kitchen is a rear Upvc conservatory too.

Externally the plot here is a key feature of the bungalow, with the gardens extending to the front, side and the rear & all being beautifully landscaped. The gardens boast a mix of low maintenance resin & synthetic lawns, making it easy to manage. The rear also provides a driveway for off road parking which leads through to a detached garage. Early viewings are highly recommended on this superb detached true bungalow. No chain delay.