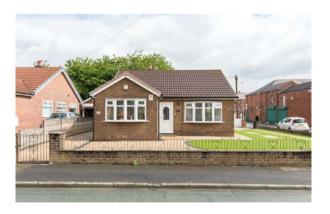

## 25, Wenlock Road, Hindley, WN2 3RR

An excellent opportunity to purchase a detached true bungalow with enviable corner plot.

- Impressive detached true bungalow
- Ideal for retired clients
- Enviable corner plot position
- Available chain free

- 2 bedrooms / 1 reception room
- Quiet residential setting
- Landscaped gardens
- 903 SQFT

Prominently positioned on a stunning corner plot and offered to the market with the added benefit of no chain delay - this impressive detached true bungalow would be the perfect purchase for any retired clients seeking all the convenience of one floor living.

Externally the plot here is a key feature of the bungalow, with the gardens extending to the front, side and the rear & all being beautifully landscaped. The gardens boast a mix of low maintenance resin & synthetic lawns, making it easy to manage. The rear also provides a driveway for off road parking which leads through to a detached garage. Early viewings are highly recommended on this superb detached true bungalow. No chain delay.